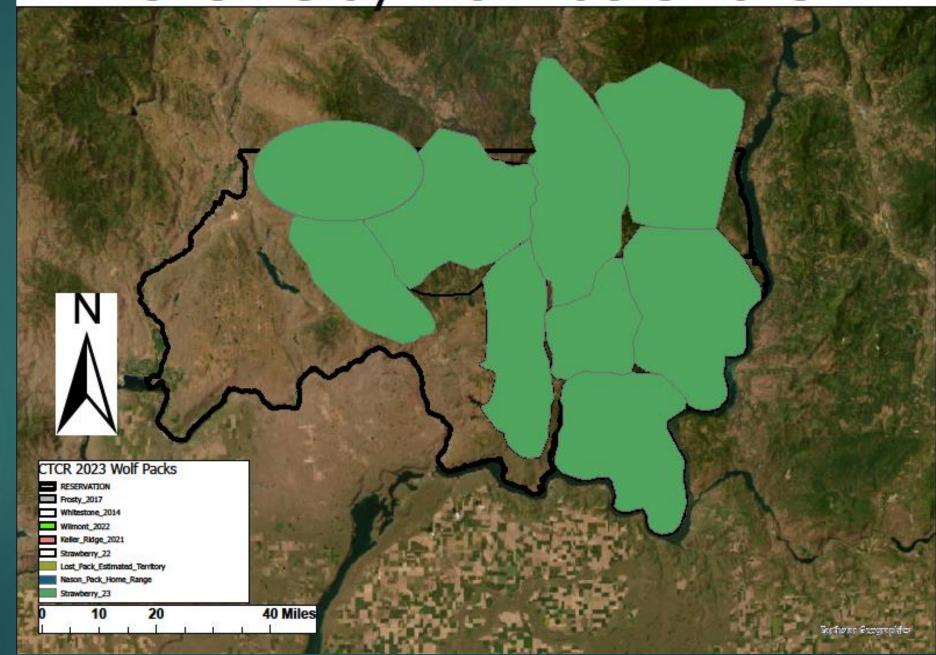

Total of 9 packs.

After pups were born in 2023, we estimated 70 total.

CTCR Gray Wolf Packs 2023