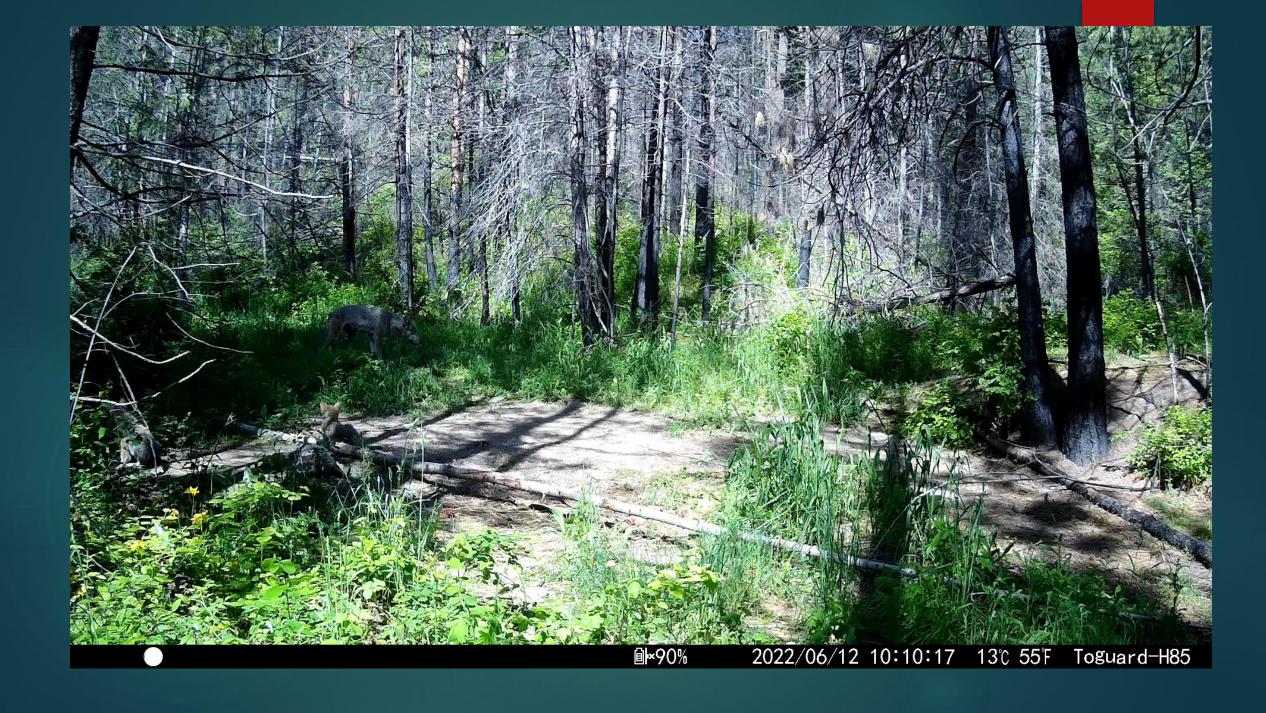

## Monitoring Methods

- ▶ GPS Collars
- Trail cameras
- ► Track Surveys
- ► Howling Surveys
- Den Surveys
- Scat analysis
- Aerial Surveys

# GPS Collar Data: Traditional Territory

Clusters of points Den sites Kills

Rendezvous sites

# GPS Collar Data: Dispersal Behavior

Wolf pup survival Average litter is 5 Only 1 or 2 are surviving to the one year mark. Have documented more then one female per pack having pups, but only the main breeding female seems to receive help from the pack to keep her pups alive, the single female had lost all her pups. 2022/07/23 16:26:13 25°C 77°F Toguard-H85 **♪**×100%