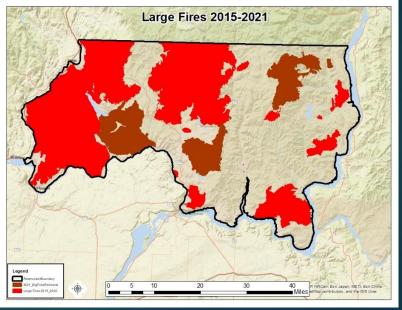

## Other Management Considerations

- Forest Management
  - ▶ Focused on forest health and resilience
  - Commercial treatments on 8,000-10,000 acres per year
  - Species composition, forest structure, and stocking management managed across the landscape through time and space
- Fire management
  - Active prescribed fire and fuels program with annual treated acres averaging
  - Extensive wildfire impacts over the recent decade