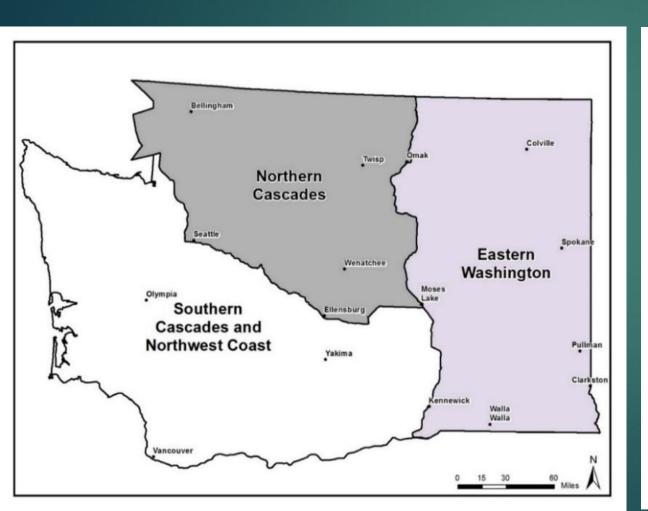

2023 Washington wolf packs

Estimated 48 packs

Estimated 260 wolves

Continue to expand across Washington.

State and Tribal Biologist are continuously monitoring.

Wolves are now in all 3 recovery regions.

### Recovery Regions in WA

#### Wolf Status in WA





Continue to expand across the reservation.

Believe we are near our carrying capacity for wolf numbers and pack territories for the reservation.

All habitats that are preferred by wolves have been claimed by a pack.

Total of 9 packs.

After pups were born in 2023, we estimated 70 total.

CTCR Gray Wolf Packs 2023



### Territories are always changing

Frosty Meadows Territory



We have observed pack territories being split in two.

Territory boundaries are continuously changing.

#### Whitestone Territory



## CTCR wolf pack history

- 2008 was the first confirmed/captured wolf on the reservation.
- Estimated growth of 23% per year.
- ▶ Nc'icn
- Strawberry
- Whitestone
- Frosty
- Nason
- Keller Butte
- Wilmont
- Dollar MT
- Suspected new (Hayden)



2008

New packs with time

2023