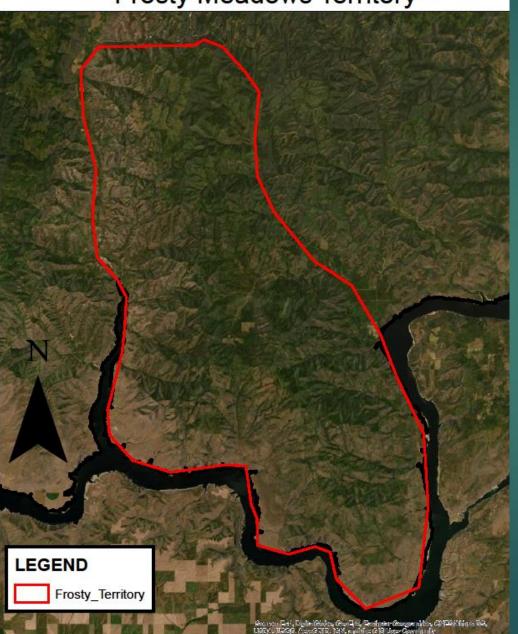

### Territories are always changing

Frosty Meadows Territory

We have observed pack territories being split in two.

Territory boundaries are continuously changing.