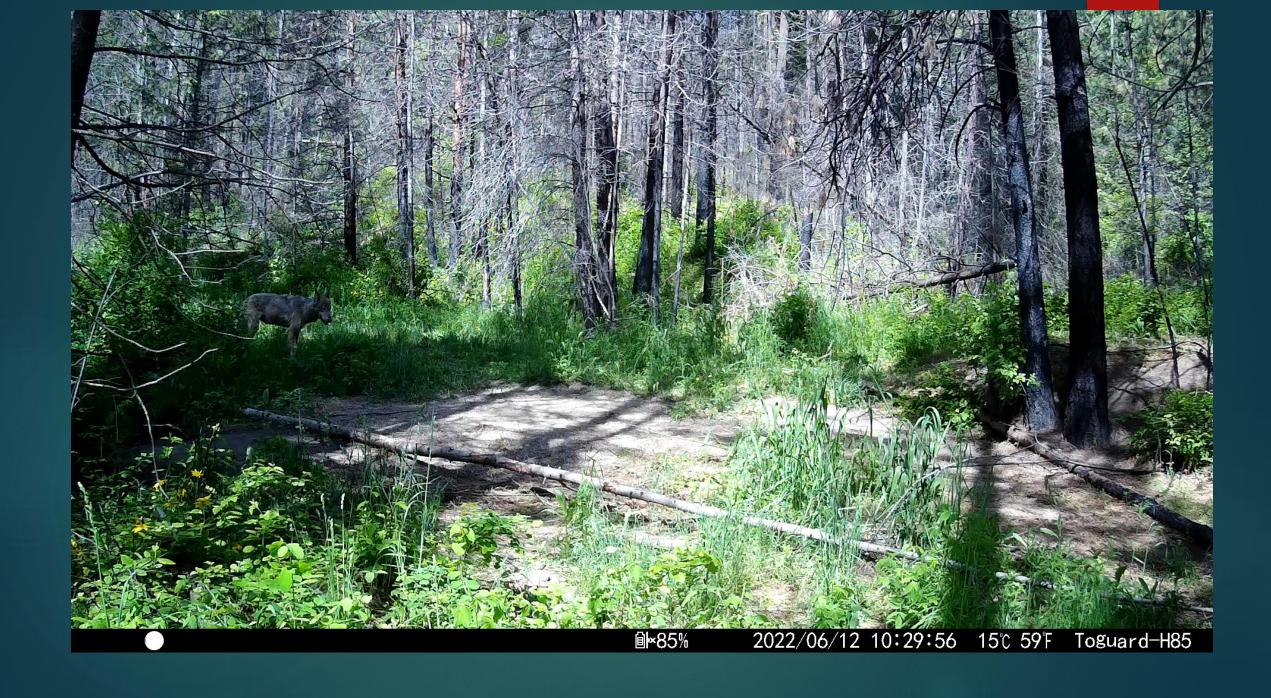

## Monitoring Methods

- ▶ GPS Collars
- Trail cameras
- ► Track Surveys
- ► Howling Surveys
- Den Surveys
- Scat analysis
- Aerial Surveys

# GPS Collar Data: Traditional Territory

Clusters of points Den sites Kills

Rendezvous sites

# GPS Collar Data: Dispersal Behavior

Wolf pup survival Average litter is 5 Only 1 or 2 are surviving to the one year mark. Have documented more then one female per pack having pups, but only the main breeding female seems to receive help from the pack to keep her pups alive, the single female had lost all her pups. 2022/07/23 16:26:13 25°C 77°F Toguard-H85 **♪**×100%