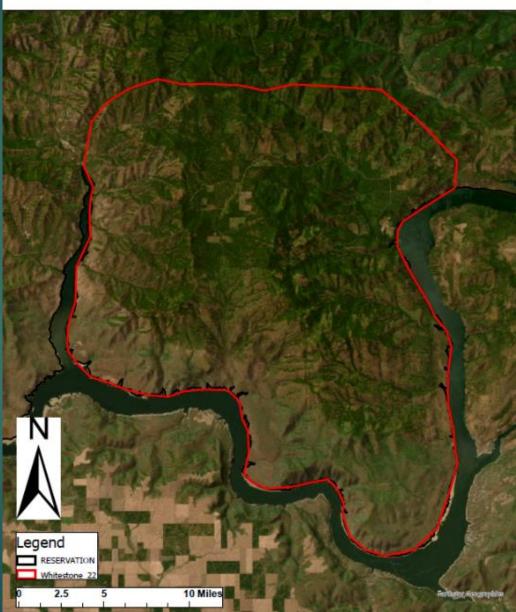

2023 Washington wolf packs

Estimated 48 packs

Estimated 260 wolves

Continue to expand across Washington.

State and Tribal Biologist are continuously monitoring.

Wolves are now in all 3 recovery regions.

### Recovery Regions in WA

#### Wolf Status in WA





Continue to expand across the reservation.

Believe we are near our carrying capacity for wolf numbers and pack territories for the reservation.

All habitats that are preferred by wolves have been claimed by a pack.

Total of 9 packs.

After pups were born in 2023, we estimated 70 total.

CTCR Gray Wolf Packs 2023



### Territories are always changing

Frosty Meadows Territory



We have observed pack territories being split in two.

Territory boundaries are continuously changing.

#### Whitestone Territory



## CTCR wolf pack history

- 2008 was the first confirmed/captured wolf on the reservation.
- Estimated growth of 23% per year.
- ▶ Nc'icn
- Strawberry
- Whitestone
- Frosty
- Nason
- Keller Butte
- Wilmont
- Dollar MT
- Suspected new (Hayden)



2008

New packs with time

2023

## Monitoring Methods

- ▶ GPS Collars
- Trail cameras
- ► Track Surveys
- ► Howling Surveys
- Den Surveys
- Scat analysis
- Aerial Surveys

# GPS Collar Data: Traditional Territory

Clusters of points Den sites Kills

Rendezvous sites



# GPS Collar Data: Dispersal Behavior



Wolf pup survival Average litter is 5 Only 1 or 2 are surviving to the one year mark. Have documented more then one female per pack having pups, but only the main breeding female seems to receive help from the pack to keep her pups alive,