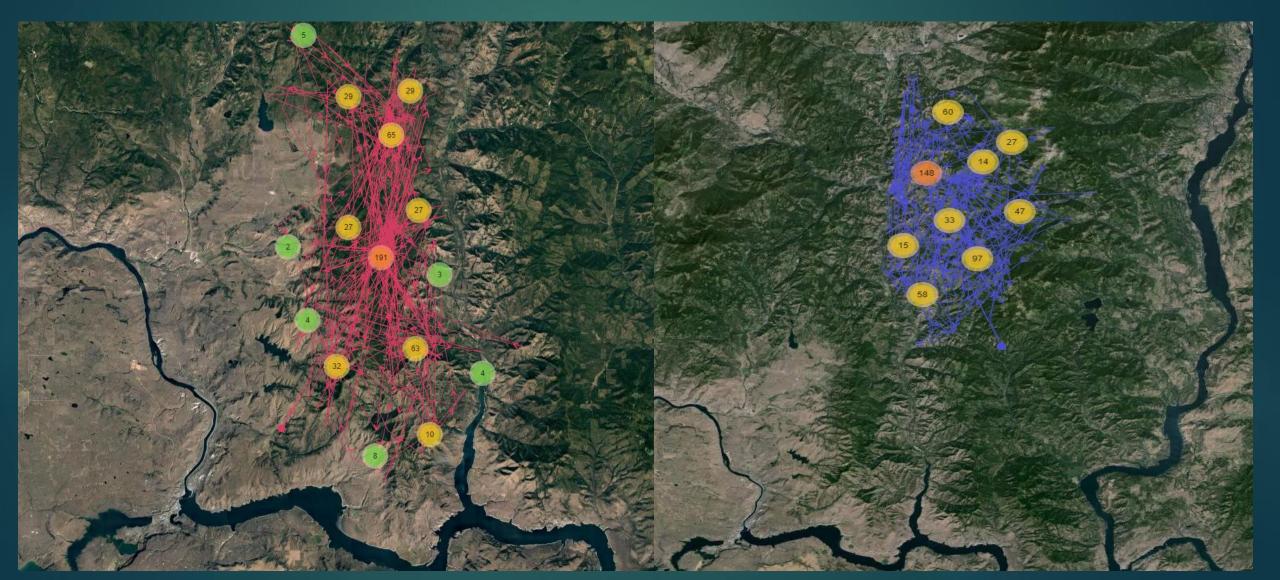

# GPS Collar Data: Traditional Territory

Clusters of points Den sites Kills

Rendezvous sites