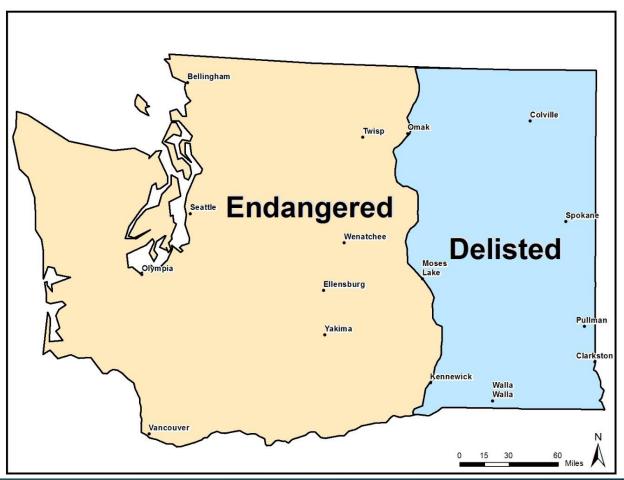

#### Wolf Status in WA

Continue to expand across the reservation.

Believe we are near our carrying capacity for wolf numbers and pack territories for the reservation.

All habitats that are preferred by wolves have been claimed by a pack.