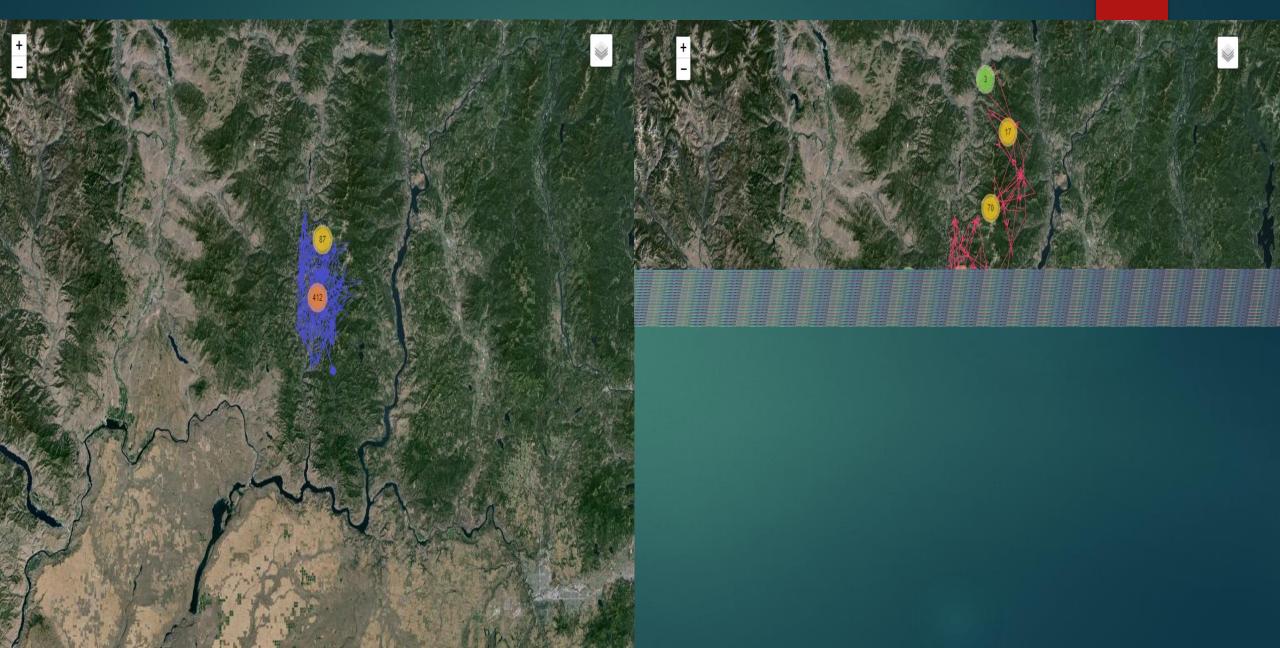

# GPS Collar Data: Dispersal Behavior

Wolf pup survival Average litter is 5 Only 1 or 2 are surviving to the one year mark. Have documented more then one female per pack having pups, but only the main breeding female seems to receive help from the pack to keep her pups alive, the single female had lost all her pups. 2022/07/23 16:26:13 25°C 77°F Toguard-H85 **♪**×100%