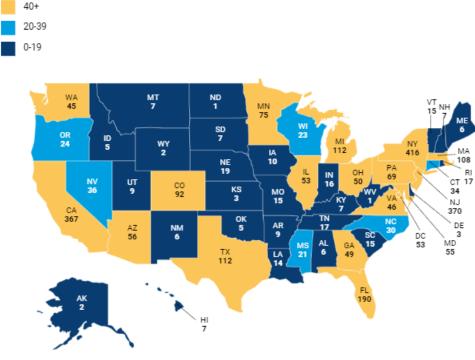

#### **ADL's Audit of Antisemitic Incidents 2021**

Antisemitic Incidents | U.S.

Ten Year Review | 2012-2021

Antisemitic Incidents | U.S. Incidents by State | 2021