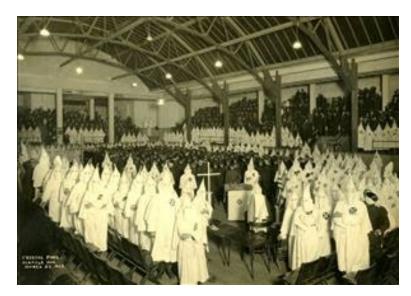

## Washington and the Pacific Northwest have a significant history of white supremacy