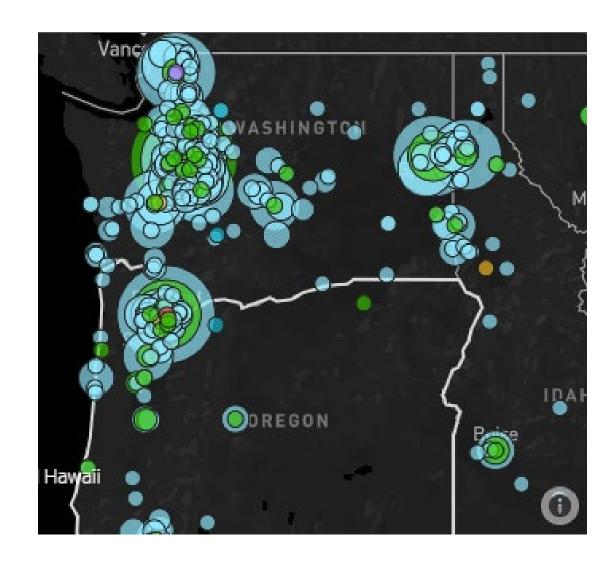

## CENTER ON EXTREMISM



#### **Overview: ADL Center on Extremism**









# History of white supremacy in Washington



## Washington and the Pacific Northwest have a significant history of white supremacy















# White supremacist activity in Washington today



#### White supremacist networks in Washington today











#### White supremacist propaganda















#### 2021 white supremacist propaganda by the numbers





#### **ADL's Audit of Antisemitic Incidents 2021**

Antisemitic Incidents | U.S.

Ten Year Review | 2012-2021



Antisemitic Incidents | U.S. Incidents by State | 2021





#### ADL H.E.A.T. Map





# Extremist trends and activity in Washington



### Conspiratorial narratives motivating extremists, boosted by the mainstream

Election Anti-Mask Fraud and Anti-**Narratives** Vaccine **Narratives Anti-Critical** Race Anti-Theory LGBTQ+ Narratives "Grooming" **Narratives** 

Increased threats against elections officials, medical professionals, school board members

Protests and disruptions at school board meetings, pride events, drag queen story hours



#### **Increased Targeting of the LGBTQ+ Community**









#### **Well-connected extremist networks**









### QUESTIONS?

Emily Kaufman
Associate Director, Investigative Research
ADL Center on Extremism
ekaufman@adl.org