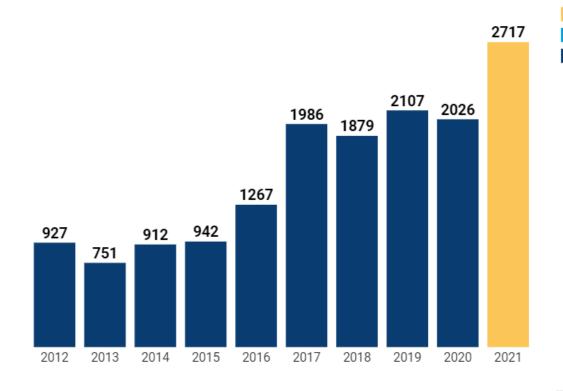

#### **ADL's Audit of Antisemitic Incidents 2021**

Antisemitic Incidents | U.S.

Ten Year Review | 2012-2021

Antisemitic Incidents | U.S. Incidents by State | 2021