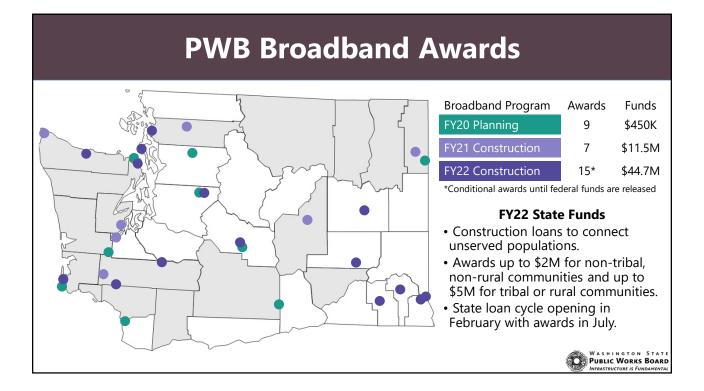

oadband capital appropriations

| Source*                                           | Appropriation | Funder |
|---------------------------------------------------|---------------|--------|
| Coronavirus Capital Projects Account-Federal      | \$25,000,000  | CERB   |
| Statewide Broadband Account-State                 | \$14,000,000  | PWB    |
| Coronavirus Capital Projects Account-Federal      | \$46,000,000  |        |
| Coronavirus Capital Projects Account-Federal      | \$16,000,000  | SBO    |
| State Building Construction Account-State         | \$50,000,000  |        |
| Coronavirus State Fiscal Recovery Account-Federal | \$260,003,000 |        |
| *Current law, enacted capital budget              | \$411,003,000 | Total  |

WASHINGTON STATE DEPARTMENT OF COMMERCE







5













3







Ribbon cutting of the CERB-funded fiber-to-the-home project in Tekoa, WA

# HB 1740

- Codifies the broadband program CERB has administered since 2018.
- Expands CERB's reach to support the state's goal to connect every household and business by 2028.

## Funding

- CERB has awarded all appropriated funds, ~\$38 million, since 2018.
- CERB is requesting \$120 million in additional funding.

## Pipeline

• CERB staff is actively working on a project pipeline in excess of \$155 million.

|                 |                        | ECONOMIC REVITAL<br>G Excellent                                                                                                                                                                                        |