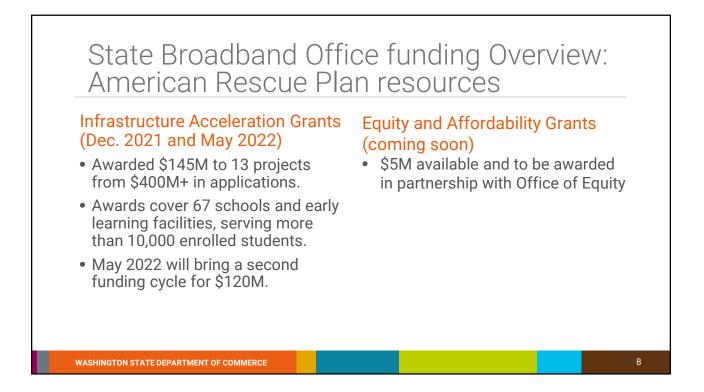

## Funding

- CERB has awarded all appropriated funds, ~\$38 million, since 2018.
- CERB is requesting \$120 million in additional funding.