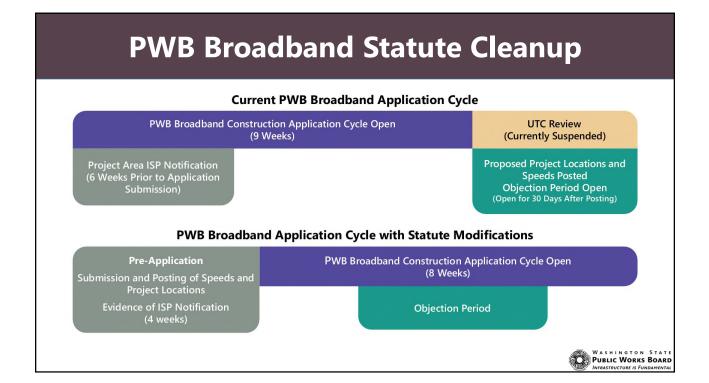

and capital appropriations

| Source*                                           | Appropriation | Funder |
|---------------------------------------------------|---------------|--------|
| Coronavirus Capital Projects Account-Federal      | \$25,000,000  | CERB   |
| Statewide Broadband Account-State                 | \$14,000,000  | PWB    |
| Coronavirus Capital Projects Account-Federal      | \$46,000,000  |        |
| Coronavirus Capital Projects Account-Federal      | \$16,000,000  | SBO    |
| State Building Construction Account-State         | \$50,000,000  |        |
| Coronavirus State Fiscal Recovery Account-Federal | \$260,003,000 |        |
| *Current law, enacted capital budget              | \$411,003,000 | Total  |

WASHINGTON STATE DEPARTMENT OF COMMERCE







5













3







Ribbon cutting of the CERB-funded fiber-to-the-home project in Tekoa, WA

# HB 1740

- Codifies the broadband program CERB has administered since 2018.
- Expands CERB's reach to support the state's goal to connect every household and business by 2028.

## Funding

- CERB has awarded all appropriated funds, ~\$38 million, since 2018.
- CERB is requesting \$120 million in additional funding.

## Pipeline

• CERB staff is actively working on a project pipeline in excess of \$155 million.

|                 |                        | ECONOMIC REVITAL<br>G Excellent                                                                                                                                                                                        |