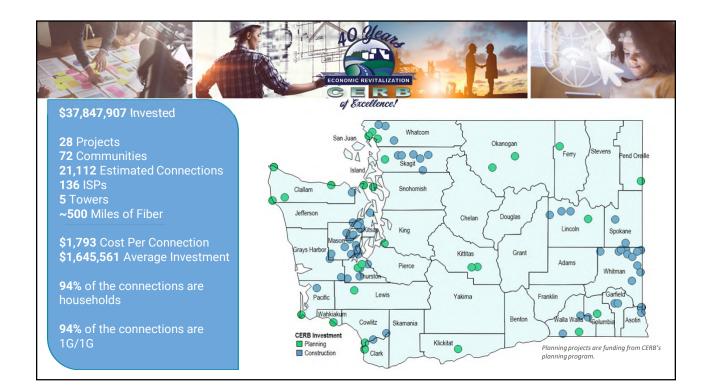

## Funding

- CERB has awarded all appropriated funds, ~\$38 million, since 2018.
- CERB is requesting \$120 million in additional funding.

## Pipeline

• CERB staff is actively working on a project pipeline in excess of \$155 million.

|                 |                        | ECONOMIC REVITAL<br>G Excellent                                                                                                                                                                                        |                                                                                                                                                                                                                                                                                                                                                                                                                                                                                                                                                                                                                                                                                                     |                  |
|-----------------|------------------------|------------------------------------------------------------------------------------------------------------------------------------------------------------------------------------------------------------------------|-----------------------------------------------------------------------------------------------------------------------------------------------------------------------------------------------------------------------------------------------------------------------------------------------------------------------------------------------------------------------------------------------------------------------------------------------------------------------------------------------------------------------------------------------------------------------------------------------------------------------------------------------------------------------------------------------------|------------------|
| Garfie<br>Pock  | of da<br>the C<br>iNet | ary 2019 - This project consists of<br>rk fiber infrastructure on aerial pole<br>ity of Pomeroy. Their partner Intern<br>Communications, Inc. ( <u>Success Sto</u><br>lation: 1,263 (2019)<br>et Completed: March 2021 | s with last mile components in<br>et Service Provider is Pocket<br>ry Video)                                                                                                                                                                                                                                                                                                                                                                                                                                                                                                                                                                                                                        | Outcomes - 1G/1G |
| Pock            | let                    |                                                                                                                                                                                                                        | Households                                                                                                                                                                                                                                                                                                                                                                                                                                                                                                                                                                                                                                                                                          | 598              |
| Comm            | nicotions Inc.         | and the second                                                                                                                                                                                                         | Businesses                                                                                                                                                                                                                                                                                                                                                                                                                                                                                                                                                                                                                                                                                          | 78               |
| $\sim$          |                        | The loss pro p                                                                                                                                                                                                         | Anchor Institut                                                                                                                                                                                                                                                                                                                                                                                                                                                                                                                                                                                                                                                                                     | ons 8            |
| Project Funding |                        | Total Connection                                                                                                                                                                                                       | ons 684                                                                                                                                                                                                                                                                                                                                                                                                                                                                                                                                                                                                                                                                                             |                  |
| CERB Grant      | \$137,500              |                                                                                                                                                                                                                        | ISP Partners                                                                                                                                                                                                                                                                                                                                                                                                                                                                                                                                                                                                                                                                                        | 3                |
| Match           | \$412,500<br>\$300,000 |                                                                                                                                                                                                                        |                                                                                                                                                                                                                                                                                                                                                                                                                                                                                                                                                                                                                                                                                                     |                  |
| Match           | \$300,000<br>\$850,000 |                                                                                                                                                                                                                        | Charles and the second s |                  |