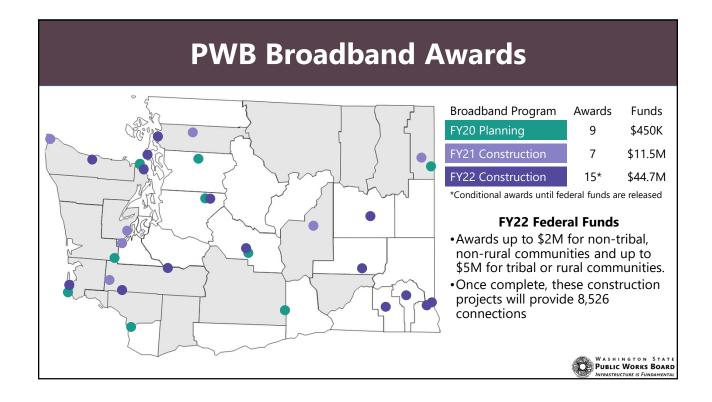

broadband capital appropriations

| Source*                                           | Appropriation | Funder |
|---------------------------------------------------|---------------|--------|
| Coronavirus Capital Projects Account-Federal      | \$25,000,000  | CERB   |
| Statewide Broadband Account-State                 | \$14,000,000  | PWB    |
| Coronavirus Capital Projects Account-Federal      | \$46,000,000  |        |
| Coronavirus Capital Projects Account-Federal      | \$16,000,000  | SBO    |
| State Building Construction Account-State         | \$50,000,000  |        |
| Coronavirus State Fiscal Recovery Account-Federal | \$260,003,000 |        |
| *Current law, enacted capital budget              | \$411,003,000 | Total  |

WASHINGTON STATE DEPARTMENT OF COMMERCE







5













3







Ribbon cutting of the CERB-funded fiber-to-the-home project in Tekoa, WA

# HB 1740

- Codifies the broadband program CERB has administered since 2018.
- Expands CERB's reach to support the state's goal to connect every household and business by 2028.

## Funding

- CERB has awarded all appropriated funds, ~\$38 million, since 2018.
- CERB is requesting \$120 million in additional funding.

## Pipeline

• CERB staff is actively working on a project pipeline in excess of \$155 million.

|                 |                        | ECONOMIC REVITAL<br>G Excellent                                                                                                                                                                                        |