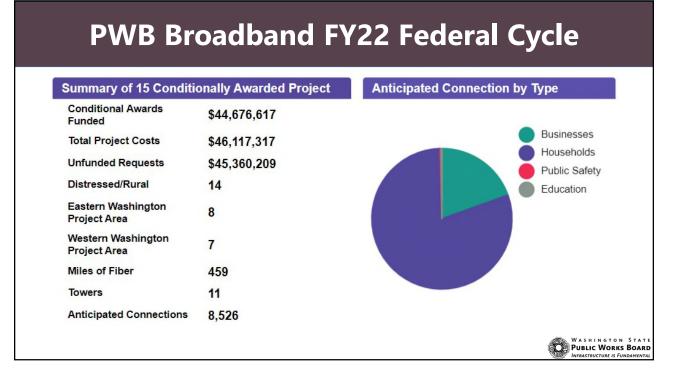

dband capital appropriations

| Source*                                           | Appropriation | Funder |
|---------------------------------------------------|---------------|--------|
| Coronavirus Capital Projects Account-Federal      | \$25,000,000  | CERB   |
| Statewide Broadband Account-State                 | \$14,000,000  | PWB    |
| Coronavirus Capital Projects Account-Federal      | \$46,000,000  |        |
| Coronavirus Capital Projects Account-Federal      | \$16,000,000  | SBO    |
| State Building Construction Account-State         | \$50,000,000  |        |
| Coronavirus State Fiscal Recovery Account-Federal | \$260,003,000 |        |
| *Current law, enacted capital budget              | \$411,003,000 | Total  |

WASHINGTON STATE DEPARTMENT OF COMMERCE







5













3







Ribbon cutting of the CERB-funded fiber-to-the-home project in Tekoa, WA

# HB 1740

- Codifies the broadband program CERB has administered since 2018.
- Expands CERB's reach to support the state's goal to connect every household and business by 2028.

## Funding

- CERB has awarded all appropriated funds, ~\$38 million, since 2018.
- CERB is requesting \$120 million in additional funding.

## Pipeline

• CERB staff is actively working on a project pipeline in excess of \$155 million.

|                 |                        | ECONOMIC REVITAL<br>G Excellent                                                                                                                                                                                        |