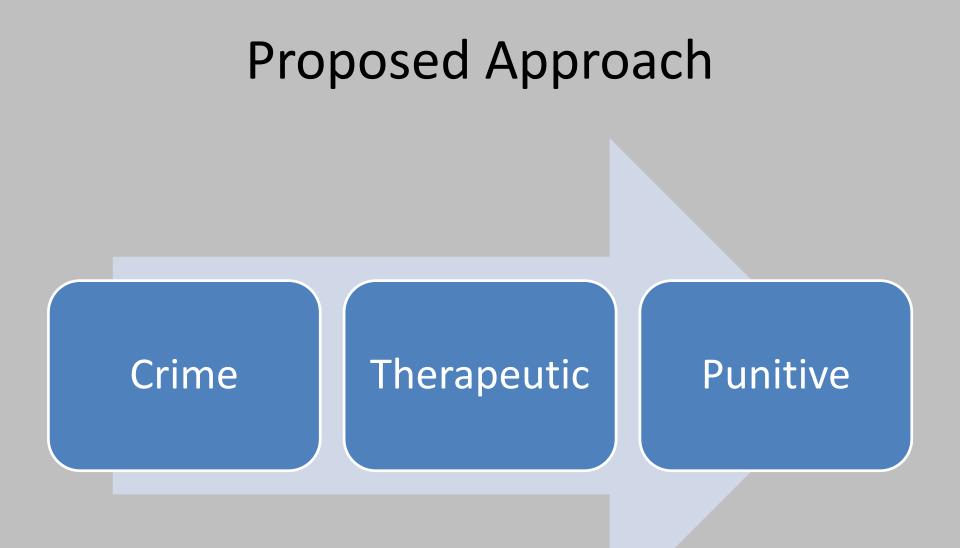

#### **Current Fragmented Approach**

# Program/System Based Approach

#### Participant Based Approach