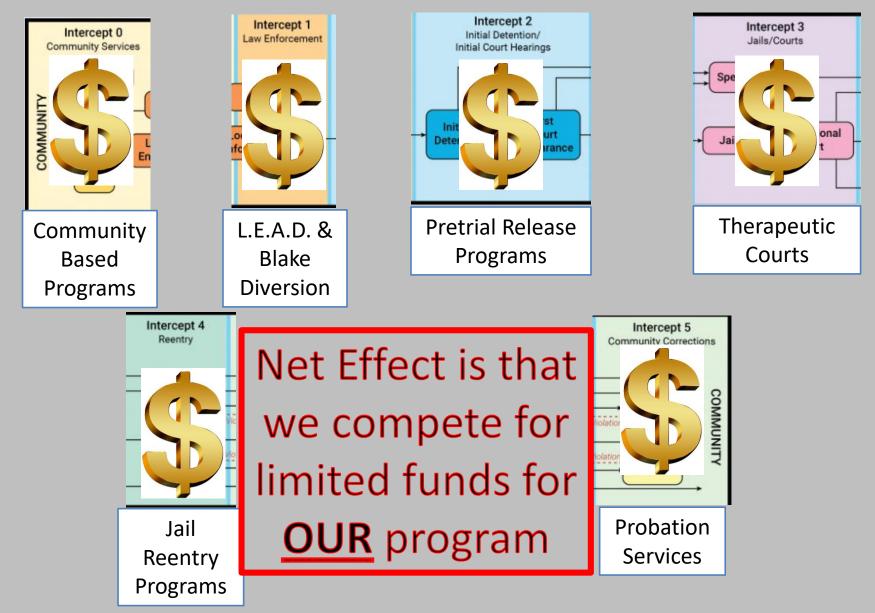

# WHERE DO WE GO FROM HERE?



#### Judge Dave Larson Federal Way Municipal Court

#### Sequential Intercept Model



© 2016 Policy Research Associates, Inc.

Justice Involved Therapeutic Intervention Regional issue that needs state financial support

#### **Current Fragmented Approach**



#### **Fiscal Inefficiencies**



## **Impacts for Participants**



# Program/System Based Approach

#### Participant Based Approach



## Whole Person Focus = Results



#### Regional Resource Networks Linkage Best Use of Resources for Best Results



## It's all about establishing linkage!



# Peer Support Warm Handoff



#### **Regional Resource Networks**

## Individual & Community Impacts

#### Individual Impacts

#### Criminal Justice System

#### Opportunity

#### **Reduce Community Impacts**

#### Individual Impacts System Criminal Justice System

# Early, Strategic, and Coordinated Intervention Using SIM



#### **Current Approach**





# Ramping Up the Response



## **Therapeutic Detention Facilities**





# Stakeholders

- Law enforcement
- Courts
- Jails
- Probation
- Peer navigators
- Treatment faciliti