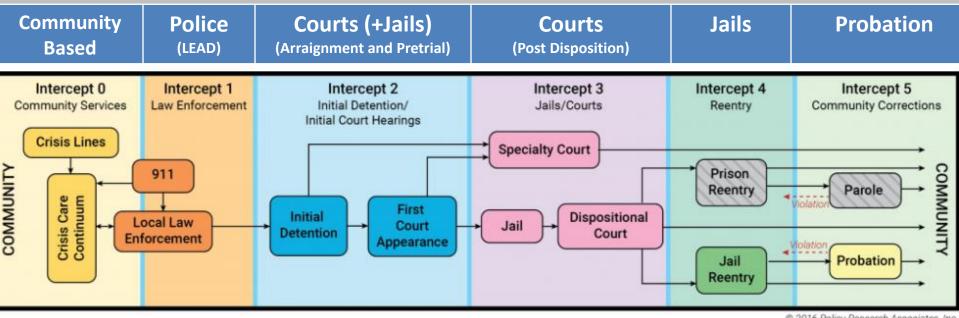

#### Sequential Intercept Model

© 2016 Policy Research Associates, Inc.

Justice Involved Therapeutic Intervention Regional issue that needs state financial support

# Early, Strategic, and Coordinated Intervention Using SIM