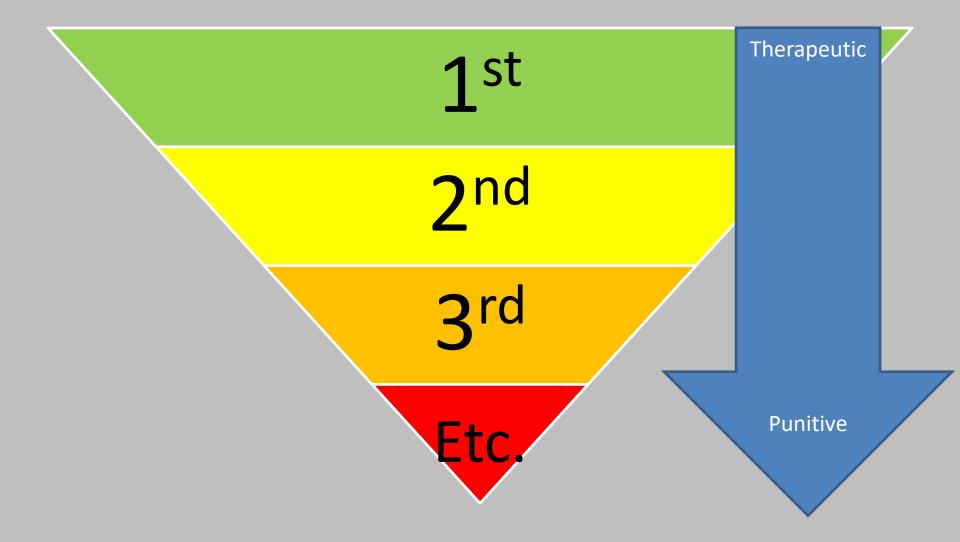

# Early, Strategic, and Coordinated Intervention Using SIM

# Ramping Up the Response