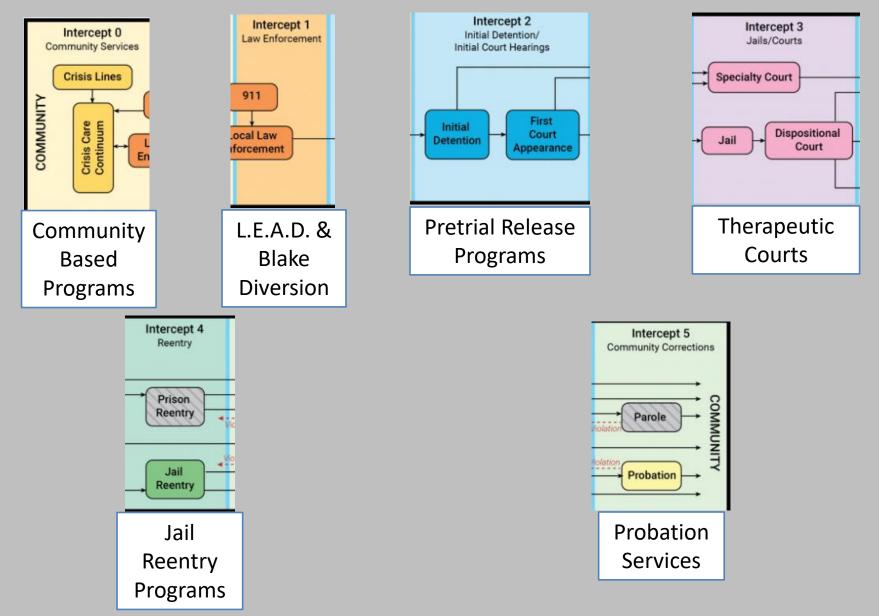

# WHERE DO WE GO FROM HERE?



#### Judge Dave Larson Federal Way Municipal Court

#### Sequential Intercept Model



© 2016 Policy Research Associates, Inc.

Justice Involved Therapeutic Intervention Regional issue that needs state financial support

#### **Current Fragmented Approach**



#### **Fiscal Inefficiencies**



## **Impacts for Participants**



# Program/System Based Approach

#### Participant Based Approach



## Whole Person Focus = Results



#### Regional Resource Networks Linkage Best Use of Resources for Best Results



## It's all about establishing linkage!



# Peer Support Warm Handoff



#### **Regional Resource Networks**

## Individual & Community Impacts

#### Individual Impacts

#### Criminal Justice System

#### Opportunity

#### **Reduce Community Impacts**

#### Individual Impacts System Criminal Justice System

# Early, Strategic, and Coordinated Intervention Using SIM



#### **Current Approach**





# Ramping Up the Response



## **Therapeutic Detention Facilities**





# Stakeholders

- Law enforcement
- Courts
- Jails
- Probation
- Pe