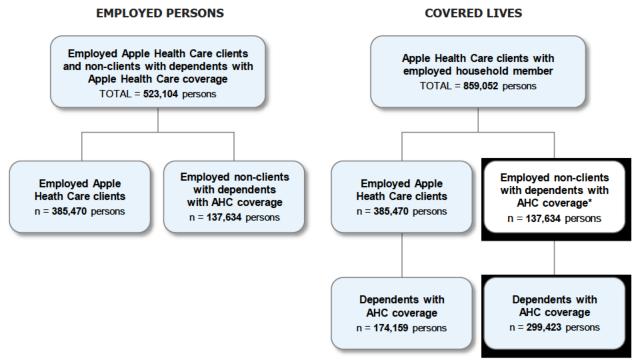

### **Key Findings**

Figure 1. Overview of Counts of Employed Individuals with Apple Health Care (AHC) Coverage and Covered Dependents of Employed Non-Client Individuals – Average per quarter in CY 2016

\*Does not add to covered lives count.

- 1. In the average quarter in CY 2016, there were 1,869,927 persons with Apple Health Care coverage, excluding clients who received only family planning coverage.
- 2. In the average quarter in CY 2016, there were 385,470 persons with Apple Health Care coverage and ESD-reported earnings in the quarter (see Table 2A "All Firms"). This represents about 21 percent of all persons with Apple Health Care coverage in the average quarter in CY 2016.
- 3. The 385,470 employed Apple Health Care clients had 174,159 dependents with Apple Health Care coverage, for an average quarterly total of 559,629 covered lives (see Table 2B "All Firms"). This is 30 percent of all persons with Apple Health Care coverage in the average quarter in CY 2016.
- 4. We use the term "employed non-client individuals with dependents with Apple Health Care coverage" to refer to employed persons who do not have Apple Health Care coverage, but who have dependents with Apple Health Care coverage. In the average quarter in CY 2016, there were 137,634 employed non-client individuals with dependents with Apple Health

Care coverage (see Table 3A "All Firms"). There were 299,423 dependents with Apple Health Care coverage associated with these employed non-clients (see Table 3B "All Firms"). This represents 16 percent of all persons with Apple Health Care coverage in the average quarter in CY 2016.

- Combining employed Apple Health Care clients and non-clients, there were 523,104
  employed Apple Health Care clients or non-client individuals with dependents with Apple
  Health Care coverage in the average calendar quarter in CY 2016 (see Table 1A "All Firms").
- 6. In the average quarter in CY 2016, there were 859,052 Apple Health Care covered lives associated with the 523,104 employed Apple Health Care clients and non-client individuals with dependents with Apple Health Care coverage (Table 1B "All Firms"). This represents 46 percent of all persons with Apple Health Care coverage in the average quarter in CY 2016.
- 7. The 523,104 employed Apple Health Care clients and non-client individuals with dependents with Apple Health Care coverage in CY 2016 represented a 7 percent increase over the comparable number of 489,391 employed clients and non-clients observed in CY 2015. This increase is likely due to the continued growth in Medicaid coverage under the Affordable Care Act.
- 8. In CY 2016, about 62 percent of employed Apple Health Care clients and non-client individuals with dependents with Apple Health Care coverage worked for firms with more than 50 employees (see Table 1A "By Firm Size").
- 9. Employed non-client individuals with dependents with Apple Health Care coverage worked more hours than employed Apple Health Care medical clients. More than half (56 percent) of non-client individuals with dependents with Apple Health Care coverage worked full-time (more than 455 hours) in the quarter (Table 3A "All Firms"), compared to only 23 percent of employed Apple Health Care clients (Table 2A "All Firms").
- 10. There were about 9.9 million months of HCA medical coverage in CY 2016 associated with employed Apple Health Care clients and non-client individuals with dependents with Apple Health Care coverage. About 66 percent of the months were associated with employed Apple Health Care clients (6.5 million coverage months), and about 34 percent were associated with employed non-client individuals with dependents with Apple Health Care coverage (3.4 million coverage months).
- 11. Estimated HCA medical and DSHS mental health expenditures for the months of coverage associated with employed Apple Health Care clients and non-client individuals with dependents with Apple Health Care coverage were \$2.845 billion in CY 2016 (all funds). Of this total, approximately \$2.3 billion were associated with employed Apple Health Care clients, and \$583 million were associated with employed non-client individuals with dependents with Apple Health Care coverage.