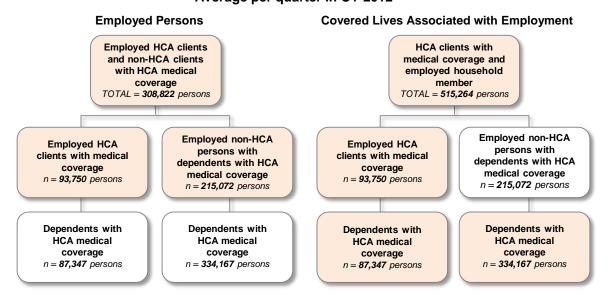

### **KEY FINDINGS – Medicaid and Related HCA Medical Clients**

Overview of Counts of Employed Persons Associated with HCA Medical Coverage and HCA Covered Lives Associated with Employed Persons Average per guarter in CY 2012

- 1. In the average guarter in CY 2012, there were 1,165,942 persons with HCA medical coverage, excluding clients who received only family planning coverage. This also excludes Basic Health Plan enrollees who are discussed in a later section.
- 2. In the average guarter in CY 2012, there were 93,750 persons with HCA medical coverage and ESD-reported earnings in the quarter (see Table 2A "All Firms"). This represents about 8 percent of all persons with HCA medical coverage in the average guarter in CY 2012.
- 3. The 93,750 employed HCA clients had 87,347 dependents with HCA medical coverage, for an average quarterly total of 181,097 covered lives (see Table 2B "All Firms"). This represents 16 percent of all persons with HCA coverage in the average quarter in CY 2012.
- 4. We use the term "employed non-client persons with dependents with HCA coverage" to refer to employed persons who do not have HCA coverage, but who have dependents with HCA coverage. In the average quarter in CY 2012, there were 215,072 employed nonclient persons with dependents with HCA coverage (see Table 3A "All Firms"). There were 334,167 dependents with HCA coverage associated with these employed non-clients (see Table 3B "All Firms"). This represents 29 percent of all persons with HCA medical coverage in the average quarter in CY 2012.
- 5. Combining employed clients and non-client persons, there were 308,822 employed HCA clients or non-client persons with dependents with HCA medical coverage in the average calendar guarter in CY 2012 (see Table 1A "All Firms").
- 6. In the average guarter in CY 2012, there were 515,264 HCA covered lives associated with the 308,822 employed HCA clients and persons with dependents with HCA medical coverage (Table 1B "All Firms"). This represents 44 percent of all persons with HCA medical coverage in the average quarter in CY 2012.
- 7. The 308,822 employed HCA medical clients or non-client persons with dependents with HCA medical coverage in CY 2012 represented a 0.5 percent increase over the 307,202 employed clients/persons observed in CY 2011.
- 8. In CY 2012, about 61 percent of employed HCA clients and non-client persons with dependents with HCA coverage worked for firms with more than 50 employees (Table 2A and 3A "By Firm Size").