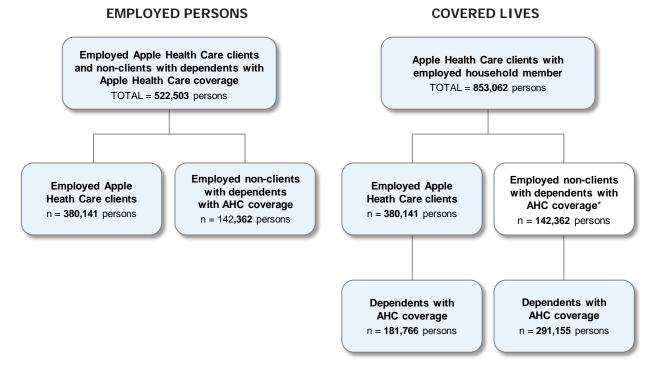

### **Key Findings**

Figure 1. Overview of Counts of Employed Individuals with Apple Health Coverage and Covered Dependents of Employed Non-Client Individuals – Average per quarter in CY 2017

- \*Does not add to covered lives count.
  - 1. In the average quarter in CY 2017, there were 1,878,129 persons with Apple Health coverage, excluding clients who received only family planning coverage.
  - 2. In the average quarter in CY 2017, there were 380,141 persons with Apple Health coverage and ESD-reported earnings in the quarter (see Table 2A "All Firms"). This represents about 20 percent of all persons with Apple Health coverage in the average quarter in CY 2017.
  - 3. The 380,141 employed Apple Health clients had 181,766 dependents with Apple Health coverage, for an average quarterly total of 561,907 covered lives (see Table 2B "All Firms"). This is 30 percent of all persons with Apple Health coverage in the average quarter in CY 2017.
  - 4. We use the term "employed non-client individuals with dependents with Apple Health coverage" to refer to employed persons who do not have Apple Health coverage, but who have dependents with Apple Health coverage. In the average quarter in CY 2017, there were 142,362 employed non-client individuals with dependents with Apple Health coverage (see Table 3A "All Firms"). There were 291,155 dependents with Apple Health coverage associated with these employed non-clients (see Table 3B "All Firms"). This represents 16 percent of all persons with Apple Health coverage in the average quarter in CY 2017.

- 5. Combining employed Apple Health clients and non-clients, there were 522,503 employed Apple Health clients or non-client individuals with dependents with Apple Health coverage in the average calendar quarter in CY 2017 (see Table 1A "All Firms").
- 6. In the average quarter in CY 2017, there were 853,062 Apple Health covered lives associated with the 522,503 employed Apple Health clients and non-client individuals with dependents with Apple Health coverage (Table 1B "All Firms"). This represents 45 percent of all persons with Apple Health coverage in the average quarter in CY 2017.
- 7. The 522,503 employed Apple Health clients and non-client individuals with dependents with Apple Health coverage in CY 2017 represented a similar number relative to the 523,104 employed clients and non-clients observed in CY 2016.
- 8. In CY 2017, about 62 percent of employed Apple Health clients and non-client individuals with dependents with Apple Health coverage worked for firms with more than 50 employees (see Table 1A "By Firm Size").
- 9. Employed non-client individuals with dependents with Apple Health coverage worked more hours than employed Apple Health medical clients. More than half (55 percent) of non-client individuals with dependents with Apple Health coverage worked full-time (more than 455 hours) in the quarter (Table 3A "All Firms"), compared to only 23 percent of employed Apple Health clients (Table 2A "All Firms").
- 10. There were about 9.8 million months of HCA medical coverage in CY 2017 associated with employed Apple Health clients and non-client individuals with dependents with Apple Health coverage. About 66 percent of the months were associated with employed Apple Health clients (6.5 million coverage months), and about 34 percent were associated with employed non-client individuals with dependents with Apple Health coverage (3.3 million coverage months).
- 11. Estimated HCA medical and DSHS mental health expenditures for the months of coverage associated with employed Apple Health clients and non-client individuals with dependents with Apple Health coverage were \$1.708 billion in CY 2017 (all funds). Of this total, approximately \$521 million were associated with employed Apple Health clients, and \$1.188 billion were associated with employed non-client individuals with dependents with Apple Health coverage.
- 12. Associated annual Apple Health coverage costs were greatest for persons employed in the following industries: Accommodation and Food Services (\$292 million); Retail Trade (\$280 million); and Health and Social Assistance (\$245 million).
- 13. Almost all (92.7 percent) of the annual Apple Health coverage costs were associated with private employers (\$1.583 billion), as opposed to public employers (\$125 million).
- 14. Detailed information for the largest employers of Apple Health clients and non-client individuals with dependents with Apple Health coverage can be found in the supplemental tables at the end of this report.