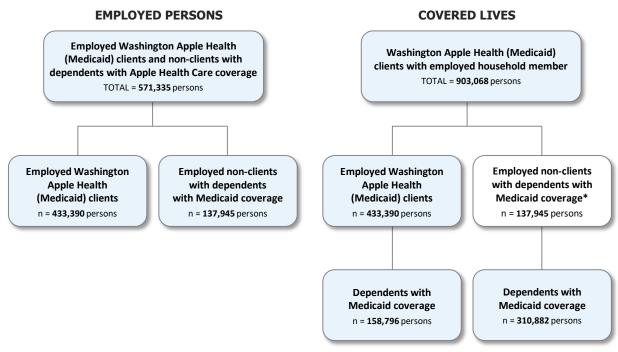

### **Key Findings**

Figure 1. Overview of Counts of Employed Individuals with Washington Apple Health (Medicaid) Coverage and Covered Dependents of Employed Non-Client Individuals – Average per quarter in CY 2021

\*Does not add to covered lives count.

- 1. In the average quarter in CY 2021, there were 2,026,975 persons with Apple Health coverage, excluding clients who received only family planning coverage.
- 2. In the average quarter in CY 2021, there were 433,390 persons with Apple Health coverage and ESD-reported earnings in the quarter (see Table 2A "All Firms"). This represents about 21 percent of all persons with Apple Health coverage in the average quarter in CY 2021.
- 3. The 433,390 employed Apple Health clients had 158,796 dependents with Apple Health coverage, for an average quarterly total of 592,186 covered lives (see Table 2B "All Firms"). This is 29 percent of all persons with Apple Health coverage in the average quarter in CY 2021.
- 4. We use the term "employed non-client individuals with dependents with Apple Health coverage" to refer to employed persons who do not have Apple Health coverage, but who have dependents with Apple Health coverage. In the average quarter in CY 2021, there were 137,945 employed non-client individuals with dependents with Apple Health coverage (see Table 3A "All Firms"). There were 310,882 dependents with Apple Health coverage associated with these employed non-clients (see Table 3B "All Firms"). This represents 15 percent of all persons with Apple Health coverage in the average quarter in CY 2021.

- 5. Combining employed Apple Health clients and non-clients, there were 571,335 employed Apple Health clients or non-client individuals with dependents with Apple Health coverage in the average calendar quarter in CY 2021 (see Table 1A "All Firms").
- 6. In the average quarter in CY 2021, there were 903,068 Apple Health covered lives associated with the 571,335 employed Apple Health clients and non-client individuals with dependents with Apple Health coverage (Table 1B "All Firms"). This represents 45 percent of all persons with Apple Health coverage in the average quarter in CY 2021.
- 7. The 571,335 employed Apple Health clients and non-client individuals with dependents with Apple Health coverage in CY 2021 represented a fourteen percent increase relative to the 490,919 employed clients and non-clients observed in CY 2020.
- 8. In CY 2021, about 61 percent of employed Apple Health clients and non-client individuals with dependents with Apple Health coverage worked for firms with more than 50 employees (see Table 1A "By Firm Size").
- 9. Employed non-client individuals with dependents with Apple Health coverage worked more hours than employed Apple Health clients. More than half (53 percent) of non-client individuals with dependents with Apple Health coverage worked full-time (more than 455 hours) in the quarter (Table 3A "All Firms"), compared to only 25 percent of employed Apple Health clients (Table 2A "All Firms").
- 10. There were about 10.7 million months of Apple Health coverage in CY 2021 associated with employed Apple Health clients and non-client individuals with dependents with Apple Health coverage. About 66 percent of the months were associated with employed Apple Health clients (7.0 million coverage months), and about 34 percent were associated with employed non-client individuals with dependents with Apple Health coverage (3.7 million coverage months).
- 11. Estimated HCA medical and DSHS mental health expenditures for the months of coverage associated with employed Apple Health clients and non-client individuals with dependents with Apple Health coverage were \$1.914 billion in CY 2021 (all funds). Of this total, approximately \$614 million were associated with employed Apple Health clients, and \$1.3 billion were associated with employed non-client individuals with dependents with Apple Health coverage.
- 12. Associated annual Apple Health coverage costs were greatest for persons employed in the following industries: Retail Trade (\$338 million); Health and Social Assistance (\$321 million); and Accommodation and Food Services (\$270 million).
- 13. Almost all (92.9 percent) of the annual Apple Health coverage costs were associated with private employers (\$1.778 billion), as opposed to public employers (\$136 million).
- 14. Detailed information for the largest employers of Apple Health clients and non-client individuals with dependents with Apple Health coverage can be found in the supplemental tables at the end of this report.