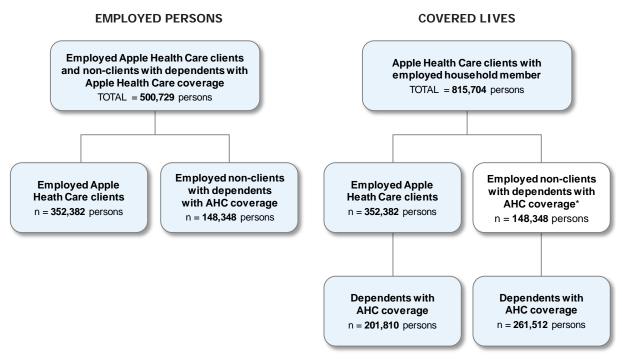

#### Key findings

Figure 1. Overview of counts of employed individuals with Apple Health Care (AHC) coverage and covered dependents of employed non-client individuals – average per quarter in CY 2019

\*Does not add to covered lives count.

- 1. In the average quarter in CY 2019, there were 1,803,147 persons with Apple Health Care coverage, excluding clients who received only family planning coverage.
- 2. In the average quarter in CY 2019, there were 352,382 persons with Apple Health Care coverage and ESD-reported earnings in the quarter (see Table 2A "All Firms"). This represents about 20 percent of all persons with Apple Health Care coverage in the average quarter in CY 2019.
- 3. The 352,382 employed Apple Health Care clients had 201,810 dependents with Apple Health Care coverage, for an average quarterly total of 554,192 covered lives (see Table 2B "All Firms"). This is 31 percent of all persons with Apple Health Care coverage in the average quarter in CY 2019.
- 4. We use the term "employed non-client individuals with dependents with Apple Health Care coverage" to refer to employed persons who do not have Apple Health Care coverage, but who have dependents with Apple Health Care coverage. In the average quarter in CY 2019, there were 148,348 employed non-client individuals with dependents with Apple Health Care coverage (see Table 3A "All Firms"). There were 261,512 dependents with Apple

- Health Care coverage associated with these employed non-clients (see Table 3B "All Firms"). This represents 15 percent of all persons with Apple Health Care coverage in the average quarter in CY 2019.
- 5. Combining employed Apple Health Care clients and non-clients, there were 500,729 employed Apple Health Care clients or non-client individuals with dependents with Apple Health Care coverage in the average calendar quarter in CY 2019 (see Table 1A "All Firms").
- 6. In the average quarter in CY 2019, there were 815,704 Apple Health Care covered lives associated with the 500,729 employed Apple Health Care clients and non-client individuals with dependents with Apple Health Care coverage (Table 1B "All Firms"). This represents 45 percent of all persons with Apple Health Care coverage in the average quarter in CY 2019.
- 7. The 500,729 employed Apple Health Care clients and non-client individuals with dependents with Apple Health Care coverage in CY 2019 represented a similar number relative to the 509,300 employed clients and non-clients observed in CY 2018.
- 8. In CY 2019, about 62 percent of employed Apple Health Care clients and non-client individuals with dependents with Apple Health Care coverage worked for firms with more than 50 employees (see Table 1A "By Firm Size").
- 9. Employed non-client individuals with dependents with Apple Health Care coverage worked more hours than employed Apple Health Care medical clients. More than half (53 percent) of non-client individuals with dependents with Apple Health Care coverage worked full-time (more than 455 hours) in the quarter (Table 3A "All Firms"), compared to only 20 percent of employed Apple Health Care clients (Table 2A "All Firms").
- 10. There were about 9.4 million months of HCA medical coverage in CY 2019 associated with employed Apple Health Care clients and non-client individuals with dependents with Apple Health Care coverage. About 69 percent of the months were associated with employed Apple Health Care clients (6.4 million coverage months), and about 31 percent were associated with employed non-client individuals with dependents with Apple Health Care coverage (2.9 million coverage months).
- 11. Estimated HCA medical and DSHS mental health expenditures for the months of coverage associated with employed Apple Health Care clients and non-client individuals with dependents with Apple Health Care coverage were \$1.601 billion in CY 2019 (all funds). Of this total, approximately \$553 million were associated with employed Apple Health Care clients, and \$1.048 billion were associated with employed non-client individuals with dependents with Apple Health Care coverage.