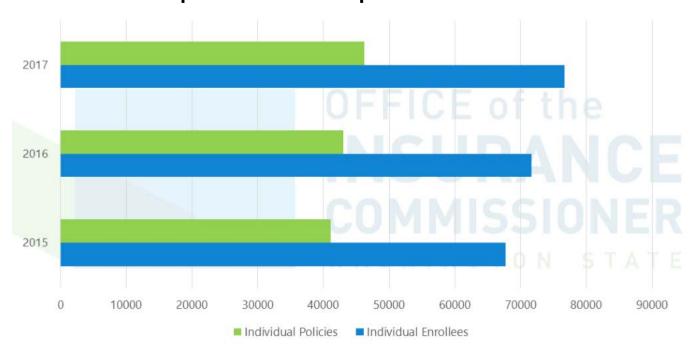

#### New enrollees and policies – Individual policies

**Figure 1:** Number of new individual policies sold (shown in green) and number of people enrolled in those policies (shown in blue). Individual policies may cover the enrollee's spouses and dependents.

Source: Company responses to the OIC survey for 2017, 2016 and 2015 benefit years. Data is reported based on benefit year, not survey year.

#### **Results comparison**

The 2017 survey data show that the number of new individual enrollees has increased by 7 percent compared to last year, while the number of new individual polices has increased by 7.3 percent compared to last year. In 2017, the companies issued 46,198 policies to 76,670 new individual enrollees (spouses and dependents may be covered under individual policies)