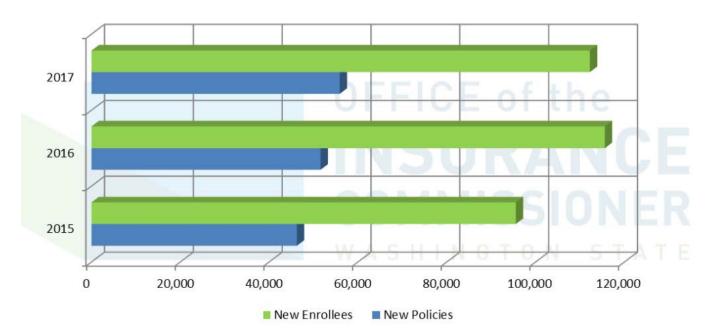

#### New enrollees and policies – Individual and group policies

**Figure 3:** Total number of new enrollees (shown in green) and total number of new policies issued (shown in blue). Between 2016 and 2017, the total number of new individual and group policies increased by 8.3 percent, from 51,567in 2016 to 55,865 in 2017. In the same time period, the total number of new enrollees decreased by 2.9 percent, from 115,552 in 2016 to 112,199 in 2017.

Source: Company responses to the OIC survey for 2017, 2016, and 2015 benefit years. Data is reported based on benefit year, not survey year.