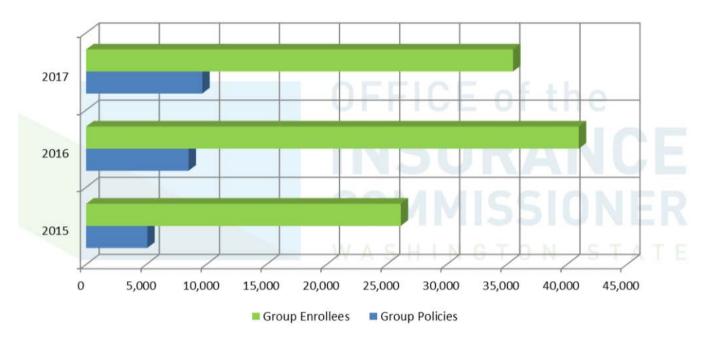

#### New enrollees and policies - Group policies

**Figure 2:** Number of new people enrolled in group policies (shown in green) and number of group policies issued (shown in blue). The number of new group policies purchased increased 13.6 percent, from 8,528 in 2016 to 9,667 in 2017. New group enrollment decreased by 19.1 percent, from 43,925 in 2016 to 35,529 in 2017.

Source: Company responses to the OIC survey for 2017, 2016, and 2014 benefit years. Data is reported based on benefit year, not survey year.