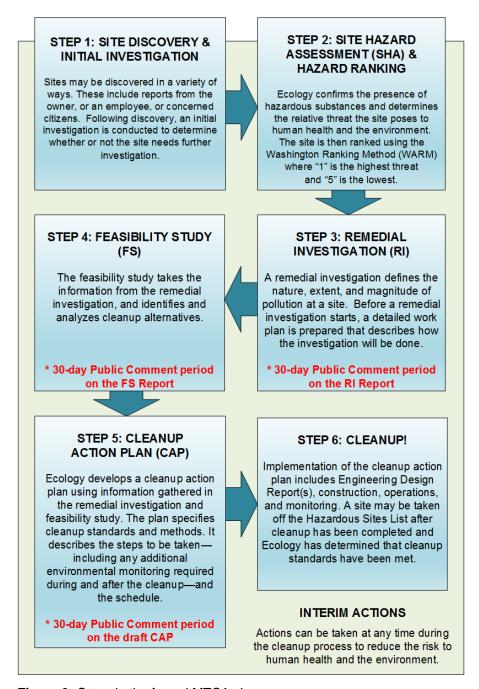

# **List of Figures & Standard Maps**

| Figure 1: Primary sources of revenue during the 2015–2017 Biennium                          |
|---------------------------------------------------------------------------------------------|
| Figure 2: Administrative options for cleanup. Options include 1) independent cleanups       |
| by property owners, on their own or with Ecology's or PLIA's technical assistance; 2)       |
| Ecology-supervised cleanups by potentially liable persons under an agreed order,            |
| consent decree, or enforcement order; or 3) Ecology-conducted cleanups 40                   |
| Figure 3: Steps in the formal MTCA cleanup process                                          |
| Figure 4: Ecology's ISIS database comprises sites on the Confirmed and Suspected            |
| Contaminated Sites List, Hazardous Sites List, and No Further Action List46                 |
| Figure 5: Links to finding MTCA cleanups and lists online                                   |
| Figure 6: Status of cleanup sites in Washington as of September 13, 2017 (reflecting a      |
| close-date of June 30, 2017)51                                                              |
| Figure 7: Progression of site status since the mid-1990s                                    |
| Figure 8: Location of ranked sites on Hazardous Sites List (July 2015-June 2017). See       |
| Appendix H for details63                                                                    |
| Figure 9: Close-up view of Figure 8: Ranked sites on Hazardous Sites List along Puget       |
| Sound (July 2015-June 2017). See Appendix H for details                                     |
| Figure 10: Number of hazardous sites in Washington state counties as of June 30,            |
| 2017, which includes 14 sites tracked and managed by the EPA 65                             |
| Figure 11: Number of hazardous sites in Washington state by industrial facility or          |
| activity as of June 30, 201767                                                              |
| Figure 12: Number of sites added to the Hazardous Sites List from 1990 through June         |
| 30, 201768                                                                                  |
| Figure 13: Expenditures at Remedial Action Grants and Loans sites (July 2015 to June        |
| 2017), which include Ecology-supervised, independent, and safe drinking water grants.       |
| See Appendix C for details. See Appendix J for this map by Legislative District 80          |
| Figure 14: Close-up view of Figure 13. Distribution of Remedial Action Grants and           |
| Loans expenditures (for Ecology-supervised, independent, and safe drinking water) at        |
| sites along Puget Sound (July 2015 to June 2017). See Appendix C for details. See           |
| Appendix J for this map by Legislative District81                                           |
| Figure 15: Expenditures at Integrated Planning Grant sites (July 2015 to June 2017).        |
| See Appendix D for details, including award biennium and grant descriptions. See            |
| Appendix J for this map by Legislative District                                             |
| Figure 16: Ecology site investments in counties (July 2015 to June 2017). Note that the     |
| map identifies only those investments unique to counties. See Appendix E for a              |
| breakdown of all Ecology-conducted or contracted work that includes statewide cleanup       |
| efforts. See Appendix J for this map by Legislative District86                              |
| Figure 17: TCP's Strategic Plan goals for 2015-2020 advance our mission and help us         |
| prioritize our work92                                                                       |
| Figure 18: Zebrafish embryos were used to study effects of sources of toxics to road        |
| runoff112                                                                                   |
| Figure 19: Ecology evaluated the toxicity of a number of stormwater pollutants to Coho      |
| salmon that come from motor vehicles, including motor oil, brake fluid, windshield          |
| washer fluid, transmission fluid, and tire dust, in an attempt to determine the cause(s) of |
| Coho pre-spawn mortality                                                                    |