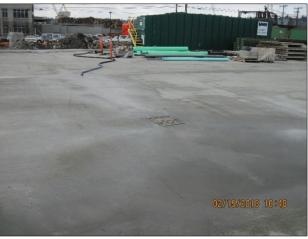

## **Summary: MTCA powers cleanups**

In 1988, Washington voters passed Initiative 97 and in 1989, the Model Toxics Control Act (MTCA) was adopted as our state's environmental cleanup law. The main purpose of MTCA is raising "sufficient funds to clean up all hazardous waste sites and to prevent the creation of future hazards due to improper disposal of toxic wastes into the state's lands and waters" (RCW 70.105D.010). The law grants Ecology authority to develop rules and oversee cleanups conducted by public and private parties across the state.