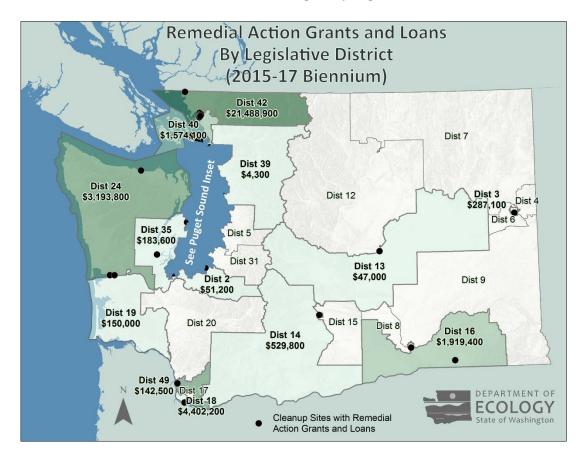

# **List of Legislative Maps**

| <b>See Appendix J at end of this report:</b> Grant Funding Maps by Legislative District for the 2015–2017 Biennium                                                                                                   |
|----------------------------------------------------------------------------------------------------------------------------------------------------------------------------------------------------------------------|
| <b>Legislative Map 1a and 1b:</b> Remedial Action Grants by Legislative District for the 2015–2017 Biennium statewide (Map 1a) and in Puget Sound (Map 1b). See also Chapter 5 for maps by county                    |
| <b>Legislative Map 2:</b> Integrated Planning Grant sites by Legislative District for the 2015–2017 Biennium. J-3                                                                                                    |
| <b>Legislative Map 3a and 3b:</b> Ecology-conducted or contracted site work by Legislative District for the 2015–2017 Biennium statewide (Map 3a) and in Puget Sound (Map 3b). See also Chapter 5 for maps by county |
| List of Photos                                                                                                                                                                                                       |
| Photo 1: Ecology is working with a non-profit organization in Seattle's Mount Baker                                                                                                                                  |
| neighborhood whose mission is dedicated to creating affordable housing                                                                                                                                               |
| Ecology (2017)                                                                                                                                                                                                       |
| Photos 5a and b: Removing PCE contamination at Olympia Dry Cleaners (CSID 4722) in Olympia, WA                                                                                                                       |
| Photo 6: Dredging contaminants during the in-water cleanup of the Everett Shipyard Site in Port Gardner Bay 2014–2015                                                                                                |
| Photo 8: The Tiger Oil site located at 16th Street and East Nob Hill in Yakima (CSID 4937) once operated as a retail gas station and bulk fuel facility                                                              |
| waterfront in the 1990s                                                                                                                                                                                              |
| Photo 11: Georgia Pacific Pulp & Tissue plant cleanup, with iconic Granary Building redevelopment. Photo credit: Ecology (2016)                                                                                      |
| revitalization project expected to bring more than 1,300 permanent family-wage jobs.                                                                                                                                 |