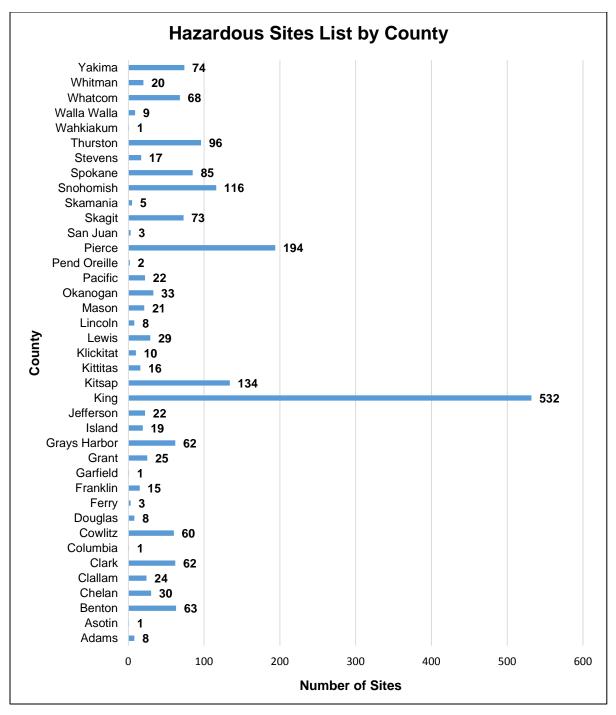

  https://fortress.wa.gov/ecy/gsp/SiteSearchPage.aspx
- As of June 30, 2017, there were 1,972 sites on the Hazardous Sites List (HSL). The HSL is a subset of the 5,904 sites on Ecology's Confirmed and Suspected Contaminated Sites List (CSCSL) that have cleanup actions yet to be completed. A majority of sites are located along the I-5 corridor. Not all sites are ranked since many are cleaned up voluntarily as part of land transactions. We publish the Hazardous Sites List twice a year and post them online at:
   <a href="https://fortress.wa.gov/ecy/publications/SummaryPages/1709042B.html">https://fortress.wa.gov/ecy/publications/SummaryPages/1709042B.html</a>
- Petroleum continues to be one of our state's biggest contaminants. More than half the sites on the Hazardous Sites List involve petroleum releases at gasoline stations, facilities that store petroleum, or facilities that refine it.
- These lists continue to expand as new sites are reported. Since the year 2000, between 200 and 300 new contaminated sites are reported to Ecology each year. Most of these new sites are reported to us by the public through phone calls or our website at <a href="https://ecology.wa.gov/About-us/Get-involved/Report-an-environmental-issue/Report-a-spill">https://ecology.wa.gov/About-us/Get-involved/Report-an-environmental-issue/Report-a-spill</a>
- Find details in Chapters 3 and 4, and the Hazardous Sites List in Appendix H.