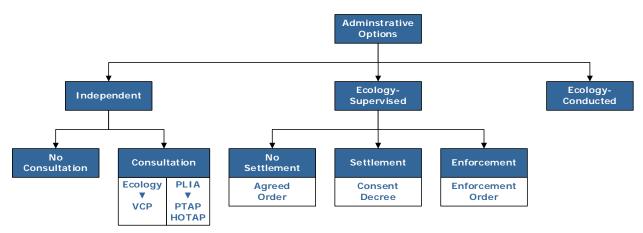

# **List of Figures & Standard Maps**

| Figure 1: Primary sources of revenue during the 2015–2017 Biennium                          |
|---------------------------------------------------------------------------------------------|
| Figure 2: Administrative options for cleanup. Options include 1) independent cleanups       |
| by property owners, on their own or with Ecology's or PLIA's technical assistance; 2)       |
| Ecology-supervised cleanups by potentially liable persons under an agreed order,            |
| consent decree, or enforcement order; or 3) Ecology-conducted cleanups 40                   |
| Figure 3: Steps in the formal MTCA cleanup process                                          |
| Figure 4: Ecology's ISIS database comprises sites on the Confirmed and Suspected            |
| Contaminated Sites List, Hazardous Sites List, and No Further Action List46                 |
| Figure 5: Links to finding MTCA cleanups and lists online                                   |
| Figure 6: Status of cleanup sites in Washington as of September 13, 2017 (reflecting a      |
| close-date of June 30, 2017)51                                                              |
| Figure 7: Progression of site status since the mid-1990s                                    |
| Figure 8: Location of ranked sites on Hazardous Sites List (July 2015-June 2017). See       |
| Appendix H for details63                                                                    |
| Figure 9: Close-up view of Figure 8: Ranked sites on Hazardous Sites List along Puget       |
| Sound (July 2015-June 2017). See Appendix H for details                                     |
| Figure 10: Number of hazardous sites in Washington state counties as of June 30,            |
| 2017, which includes 14 sites tracked and managed by the EPA 65                             |
| Figure 11: Number of hazardous sites in Washington state by industrial facility or          |
| activity as of June 30, 201767                                                              |
| Figure 12: Number of sites added to the Hazardous Sites List from 1990 through June         |
| 30, 201768                                                                                  |
| Figure 13: Expenditures at Remedial Action Grants and Loans sites (July 2015 to June        |
| 2017), which include Ecology-supervised, independent, and safe drinking water grants.       |
| See Appendix C for details. See Appendix J for this map by Legislative District 80          |
| Figure 14: Close-up view of Figure 13. Distribution of Remedial Action Grants and           |
| Loans expenditures (for Ecology-supervised, independent, and safe drinking water) at        |
| sites along Puget Sound (July 2015 to June 2017). See Appendix C for details. See           |
| Appendix J for this map by Legislative District81                                           |
| Figure 15: Expenditures at Integrated Planning Grant sites (July 2015 to June 2017).        |
| See Appendix D for details, including award biennium and grant descriptions. See            |
| Appendix J for this map by Legislative District                                             |
| Figure 16: Ecology site investments in counties (July 2015 to June 2017). Note that the     |
| map identifies only those investments unique to counties. See Appendix E for a              |
| breakdown of all Ecology-conducted or contracted work that includes statewide cleanup       |
| efforts. See Appendix J for this map by Legislative District86                              |
| Figure 17: TCP's Strategic Plan goals for 2015-2020 advance our mission and help us         |
| prioritize our work92                                                                       |
| Figure 18: Zebrafish embryos were used to study effects of sources of toxics to road        |
| runoff112                                                                                   |
| Figure 19: Ecology evaluated the toxicity of a number of stormwater pollutants to Coho      |
| salmon that come from motor vehicles, including motor oil, brake fluid, windshield          |
| washer fluid, transmission fluid, and tire dust, in an attempt to determine the cause(s) of |
| Coho pre-spawn mortality                                                                    |