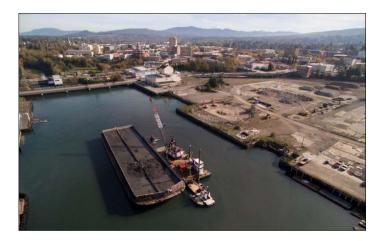

range from \$10 to \$40 per square foot.
- Overall post-cleanup property values: Expected to increase from \$61 million for industrial development to \$240 million for mixed-use redevelopment.
- \$35 million in outside investments: Other Ecology grant-supported cleanups on Bellingham's waterfront have leveraged more than \$35 million in outside redevelopment investments since 2016.

Visit Bellingham Bay Cleanup's webpages to learn more:

 $\underline{http://ecology.wa.gov/Spills-Cleanup/Contamination-cleanup/Cleanup-sites/Toxic-cleanup-sites/Puget-Sound/Bellingham-Bay}$ 



**Photo 9 (above):** Georgia Pacific Pulp and Tissue plant on Bellingham's crowded waterfront in the 1990s. Most of the buildings and structures in this photograph had been removed by the time cleanup started in 2016.



Photo 10: Whatcom Waterway cleanup near downtown Bellingham. Photo credit: Ecology (2015–16).



**Photo 11:** Georgia Pacific Pulp & Tissue plant cleanup, with iconic Granary Building redevelopment. Photo credit: Ecology (2016).

#### Bothell's revitalized downtown expects tax revenues to quadruple

The City of Bothell is cleaning up a 100-year-old legacy of soil and groundwater contamination left by gas stations, vehicle maintenance facilities, and dry cleaners. Since 2011, \$5.4 million in remedial action grants have been obligated to the City to facilitate this cleanup. In the 2015–17 Biennium, \$1.5 million of this amount was spent at five separate sites. This major cleanup effort is key to revitalizing the larger downtown area. What's it expected to yield?

- From 2009 to 2017, loc