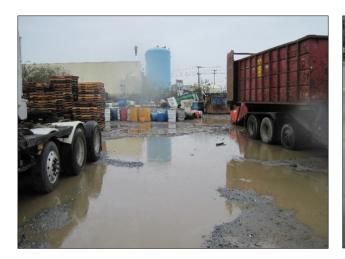

## **Summary: MTCA powers cleanups**

In 1988, Washington voters passed Initiative 97 and in 1989, the Model Toxics Control Act (MTCA) was adopted as our state's environmental cleanup law. The main purpose of MTCA is raising "sufficient funds to clean up all hazardous waste sites and to prevent the creation of future hazards due to improper disposal of toxic wastes into the state's lands and waters" (RCW 70.105D.010). The law grants Ecology authority to develop rules and oversee cleanups conducted by public and private parties across the state.