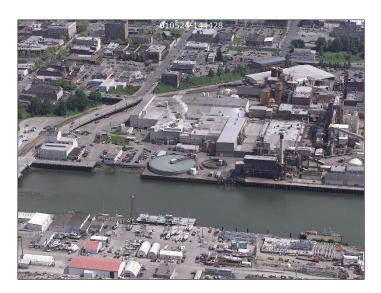

the waterfront and partnered with the City of Bellingham and Ecology to clean them up. Results include:

- **Before cleanup property value**: Less than \$0.01 per square foot.
- After cleanup property values: Expected to range from \$10 to \$40 per square foot.
- Overall post-cleanup property values: Expected to increase from \$61 million for industrial development to \$240 million for mixed-use redevelopment.
- \$35 million in outside investments: Other Ecology grant-supported cleanups on Bellingham's waterfront have leveraged more than \$35 million in outside redevelopment investments since 2016.

Visit Bellingham Bay Cleanup's webpages to learn more:

 $\underline{http://ecology.wa.gov/Spills-Cleanup/Contamination-cleanup/Cleanup-sites/Toxic-cleanup-sites/Puget-Sound/Bellingham-Bay}$ 



**Photo 9 (above):** Georgia Pacific Pulp and Tissue plant on Bellingham's crowded waterfront in the 1990s. Most of the buildings and structures in this photograph had been removed by the time cleanup started in 2016.



Photo 10: Whatcom Waterway cleanup near downtown Bellingham. Photo credit: Ecology (2015–16).



**Photo 11:** Georgia Pacific Pulp & Tissue plant cleanup, with iconic Granary Building redevelopment. Photo credit: Ecology (2016).

#### Bothell's revitalized downtown expects tax revenues to quadruple

The City of Bothell is cleaning up a 100-year-old legacy of soil and groundwater contamination left by gas stations, vehicle maintenance facilities, and dry cleaners. Since 2011, \$5.4 million in remedial action grants have been obligated to the City to facilitate this clean