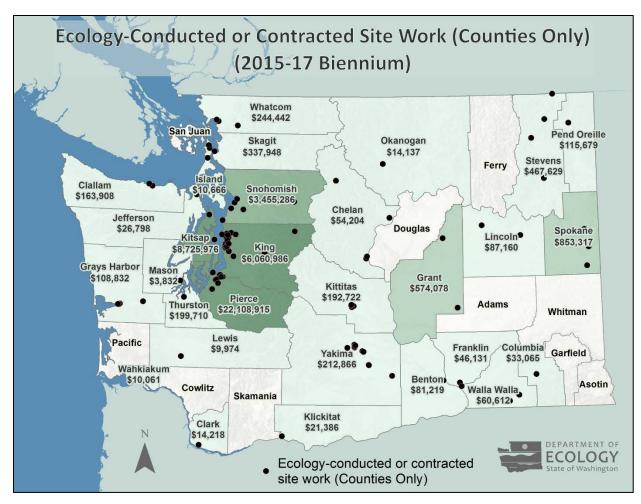

# **List of Figures & Standard Maps**

| Figure 1: Primary sources of revenue during the 2015–2017 Biennium                          |
|---------------------------------------------------------------------------------------------|
| Figure 2: Administrative options for cleanup. Options include 1) independent cleanups       |
| by property owners, on their own or with Ecology's or PLIA's technical assistance; 2)       |
| Ecology-supervised cleanups by potentially liable persons under an agreed order,            |
| consent decree, or enforcement order; or 3) Ecology-conducted cleanups 40                   |
| Figure 3: Steps in the formal MTCA cleanup process                                          |
| Figure 4: Ecology's ISIS database comprises sites on the Confirmed and Suspected            |
| Contaminated Sites List, Hazardous Sites List, and No Further Action List46                 |
| Figure 5: Links to finding MTCA cleanups and lists online                                   |
| Figure 6: Status of cleanup sites in Washington as of September 13, 2017 (reflecting a      |
| close-date of June 30, 2017)51                                                              |
| Figure 7: Progression of site status since the mid-1990s                                    |
| Figure 8: Location of ranked sites on Hazardous Sites List (July 2015-June 2017). See       |
| Appendix H for details63                                                                    |
| Figure 9: Close-up view of Figure 8: Ranked sites on Hazardous Sites List along Puget       |
| Sound (July 2015-June 2017). See Appendix H for details                                     |
| Figure 10: Number of hazardous sites in Washington state counties as of June 30,            |
| 2017, which includes 14 sites tracked and managed by the EPA 65                             |
| Figure 11: Number of hazardous sites in Washington state by industrial facility or          |
| activity as of June 30, 201767                                                              |
| Figure 12: Number of sites added to the Hazardous Sites List from 1990 through June         |
| 30, 201768                                                                                  |
| Figure 13: Expenditures at Remedial Action Grants and Loans sites (July 2015 to June        |
| 2017), which include Ecology-supervised, independent, and safe drinking water grants.       |
| See Appendix C for details. See Appendix J for this map by Legislative District 80          |
| Figure 14: Close-up view of Figure 13. Distribution of Remedial Action Grants and           |
| Loans expenditures (for Ecology-supervised, independent, and safe drinking water) at        |
| sites along Puget Sound (July 2015 to June 2017). See Appendix C for details. See           |
| Appendix J for this map by Legislative District81                                           |
| Figure 15: Expenditures at Integrated Planning Grant sites (July 2015 to June 2017).        |
| See Appendix D for details, including award biennium and grant descriptions. See            |
| Appendix J for this map by Legislative District                                             |
| Figure 16: Ecology site investments in counties (July 2015 to June 2017). Note that the     |
| map identifies only those investments unique to counties. See Appendix E for a              |
| breakdown of all Ecology-conducted or contracted work that includes statewide cleanup       |
| efforts. See Appendix J for this map by Legislative District86                              |
| Figure 17: TCP's Strategic Plan goals for 2015-2020 advance our mission and help us         |
| prioritize our work92                                                                       |
| Figure 18: Zebrafish embryos were used to study effects of sources of toxics to road        |
| runoff112                                                                                   |
| Figure 19: Ecology evaluated the toxicity of a number of stormwater pollutants to Coho      |
| salmon that come from motor vehicles, including motor oil, brake fluid, windshield          |
| washer fluid, transmission fluid, and tire dust, in an attempt to determine the cause(s) of |
| Coho pre-spawn mortality                                                                    |