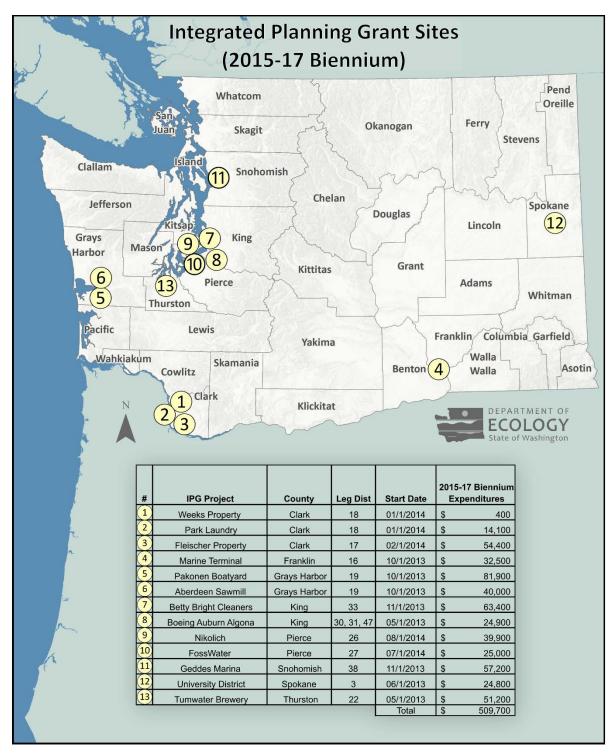

# **List of Figures & Standard Maps**

| Figure 1: Primary sources of revenue during the 2015–2017 Biennium                          |
|---------------------------------------------------------------------------------------------|
| Figure 2: Administrative options for cleanup. Options include 1) independent cleanups       |
| by property owners, on their own or with Ecology's or PLIA's technical assistance; 2)       |
| Ecology-supervised cleanups by potentially liable persons under an agreed order,            |
| consent decree, or enforcement order; or 3) Ecology-conducted cleanups 40                   |
| Figure 3: Steps in the formal MTCA cleanup process                                          |
| Figure 4: Ecology's ISIS database comprises sites on the Confirmed and Suspected            |
| Contaminated Sites List, Hazardous Sites List, and No Further Action List46                 |
| Figure 5: Links to finding MTCA cleanups and lists online                                   |
| Figure 6: Status of cleanup sites in Washington as of September 13, 2017 (reflecting a      |
| close-date of June 30, 2017)51                                                              |
| Figure 7: Progression of site status since the mid-1990s                                    |
| Figure 8: Location of ranked sites on Hazardous Sites List (July 2015-June 2017). See       |
| Appendix H for details63                                                                    |
| Figure 9: Close-up view of Figure 8: Ranked sites on Hazardous Sites List along Puget       |
| Sound (July 2015-June 2017). See Appendix H for details                                     |
| Figure 10: Number of hazardous sites in Washington state counties as of June 30,            |
| 2017, which includes 14 sites tracked and managed by the EPA 65                             |
| Figure 11: Number of hazardous sites in Washington state by industrial facility or          |
| activity as of June 30, 201767                                                              |
| Figure 12: Number of sites added to the Hazardous Sites List from 1990 through June         |
| 30, 201768                                                                                  |
| Figure 13: Expenditures at Remedial Action Grants and Loans sites (July 2015 to June        |
| 2017), which include Ecology-supervised, independent, and safe drinking water grants.       |
| See Appendix C for details. See Appendix J for this map by Legislative District 80          |
| Figure 14: Close-up view of Figure 13. Distribution of Remedial Action Grants and           |
| Loans expenditures (for Ecology-supervised, independent, and safe drinking water) at        |
| sites along Puget Sound (July 2015 to June 2017). See Appendix C for details. See           |
| Appendix J for this map by Legislative District81                                           |
| Figure 15: Expenditures at Integrated Planning Grant sites (July 2015 to June 2017).        |
| See Appendix D for details, including award biennium and grant descriptions. See            |
| Appendix J for this map by Legislative District                                             |
| Figure 16: Ecology site investments in counties (July 2015 to June 2017). Note that the     |
| map identifies only those investments unique to counties. See Appendix E for a              |
| breakdown of all Ecology-conducted or contracted work that includes statewide cleanup       |
| efforts. See Appendix J for this map by Legislative District86                              |
| Figure 17: TCP's Strategic Plan goals for 2015-2020 advance our mission and help us         |
| prioritize our work92                                                                       |
| Figure 18: Zebrafish embryos were used to study effects of sources of toxics to road        |
| runoff112                                                                                   |
| Figure 19: Ecology evaluated the toxicity of a number of stormwater pollutants to Coho      |
| salmon that come from motor vehicles, including motor oil, brake fluid, windshield          |
| washer fluid, transmission fluid, and tire dust, in an attempt to determine the cause(s) of |
| Coho pre-spawn mortality                                                                    |