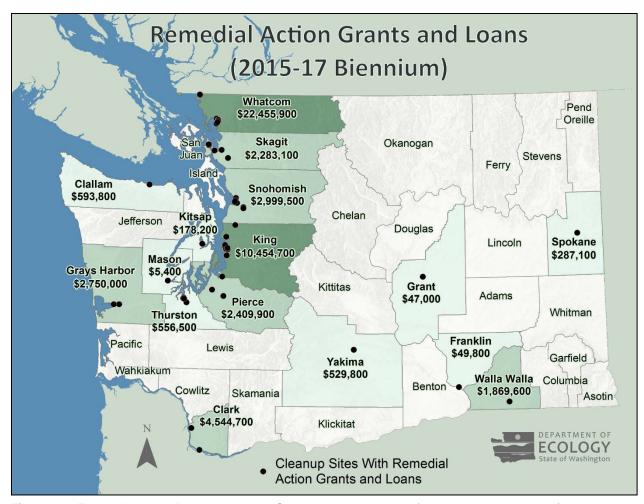

# Summary of investments and expenditures for Toxics Control Accounts and other state funding

- Ecology made \$98.9 million in direct cleanup investments (state contracts, grants and loans) during the 2015–2017 Biennium.
- Approximately 72% of the funds were expended on cleanup actions (\$70.7 million) and 28% on investigations and related activities (\$28.1 million).
- About 69% of Ecology's direct site-specific cleanup investments (state contracts, grants and loans) were made at highly ranked sites (Federal Superfund and #1 or #2 ranked sites).
- Find details in Chapters 1, 3, and 5, and financial tables in Appendices C, D, E, F, and G.