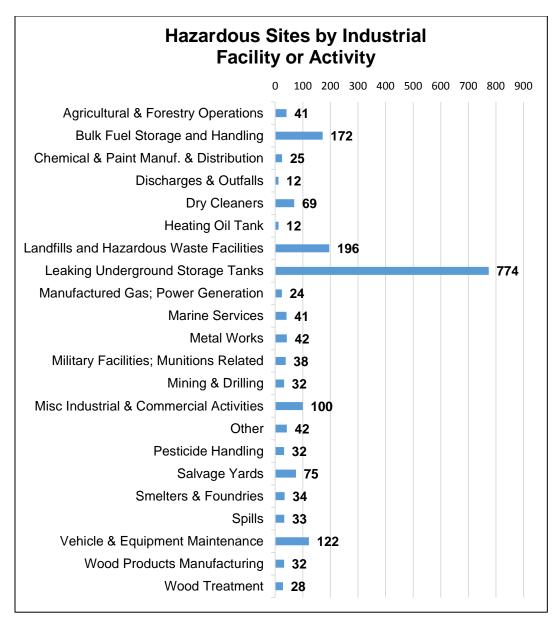

  https://fortress.wa.gov/ecy/gsp/SiteSearchPage.aspx
- As of June 30, 2017, there were 1,972 sites on the Hazardous Sites List (HSL). The HSL is a subset of the 5,904 sites on Ecology's Confirmed and Suspected Contaminated Sites List (CSCSL) that have cleanup actions yet to be completed. A majority of sites are located along the I-5 corridor. Not all sites are ranked since many are cleaned up voluntarily as part of land transactions. We publish the Hazardous Sites List twice a year and post them online at:
   <a href="https://fortress.wa.gov/ecy/publications/SummaryPages/1709042B.html">https://fortress.wa.gov/ecy/publications/SummaryPages/1709042B.html</a>
- Petroleum continues to be one of our state's biggest contaminants. More than half the sites on the Hazardous Sites List involve petroleum releases at gasoline stations, facilities that store petroleum, or facilities that refine it.
- These lists continue to expand as new sites are reported. Since the year 2000, between 200 and 300 new contaminated sites are reported to Ecology each year. Most of these new sites are reported to us by the public through phone calls or our website at <a href="https://ecology.wa.gov/About-us/Get-involved/Report-an-environmental-issue/Report-a-spill">https://ecology.wa.gov/About-us/Get-involved/Report-an-environmental-issue/Report-a-spill</a>
- Find details in Chapters 3 and 4, and the Hazardous Sites List in Appendix H.