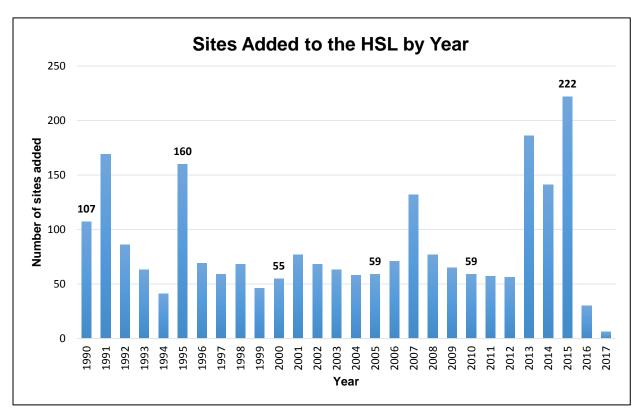

  https://fortress.wa.gov/ecy/gsp/SiteSearchPage.aspx
- As of June 30, 2017, there were 1,972 sites on the Hazardous Sites List (HSL). The HSL is a subset of the 5,904 sites on Ecology's Confirmed and Suspected Contaminated Sites List (CSCSL) that have cleanup actions yet to be completed. A majority of sites are located along the I-5 corridor. Not all sites are ranked since many are cleaned up voluntarily as part of land transactions. We publish the Hazardous Sites List twice a year and post them online at:
   <a href="https://fortress.wa.gov/ecy/publications/SummaryPages/1709042B.html">https://fortress.wa.gov/ecy/publications/SummaryPages/1709042B.html</a>
- Petroleum continues to be one of our state's biggest contaminants. More than half the sites on the Hazardous Sites List involve petroleum releases at gasoline stations, facilities that store petroleum, or facilities that refine it.
- These lists continue to expand as new sites are reported. Since the year 2000, between 200 and 300 new contaminated sites are reported to Ecology each year. Most of these new sites are reported to us by the public through phone calls or our website at <a href="https://ecology.wa.gov/About-us/Get-involved/Report-an-environmental-issue/Report-a-spill">https://ecology.wa.gov/About-us/Get-involved/Report-an-environmental-issue/Report-a-spill</a>
- Find details in Chapters 3 and 4, and the Hazardous Sites List in Appendix H.