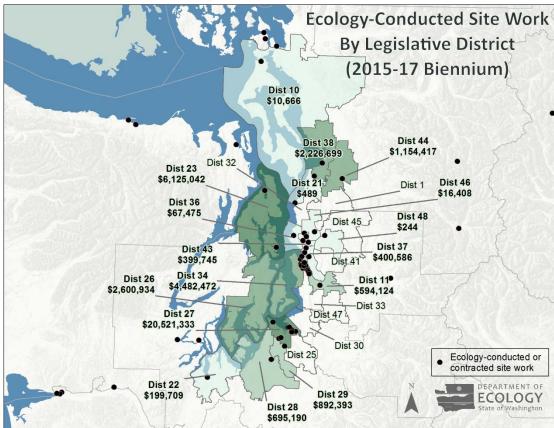

# **List of Legislative Maps**

| <b>See Appendix J at end of this report:</b> Grant Funding Maps by Legislative District for the 2015–2017 Biennium                                                                                                   |
|----------------------------------------------------------------------------------------------------------------------------------------------------------------------------------------------------------------------|
| <b>Legislative Map 1a and 1b:</b> Remedial Action Grants by Legislative District for the 2015–2017 Biennium statewide (Map 1a) and in Puget Sound (Map 1b). See also Chapter 5 for maps by county                    |
| <b>Legislative Map 2:</b> Integrated Planning Grant sites by Legislative District for the 2015–2017 Biennium. J-3                                                                                                    |
| <b>Legislative Map 3a and 3b:</b> Ecology-conducted or contracted site work by Legislative District for the 2015–2017 Biennium statewide (Map 3a) and in Puget Sound (Map 3b). See also Chapter 5 for maps by county |
| List of Photos                                                                                                                                                                                                       |
| Photo 1: Ecology is working with a non-profit organization in Seattle's Mount Baker                                                                                                                                  |
| neighborhood whose mission is dedicated to creating affordable housing                                                                                                                                               |
| Ecology (2017)                                                                                                                                                                                                       |
| Photos 5a and b: Removing PCE contamination at Olympia Dry Cleaners (CSID 4722) in Olympia, WA                                                                                                                       |
| Photo 6: Dredging contaminants during the in-water cleanup of the Everett Shipyard Site in Port Gardner Bay 2014–2015                                                                                                |
| Photo 8: The Tiger Oil site located at 16th Street and East Nob Hill in Yakima (CSID 4937) once operated as a retail gas station and bulk fuel facility                                                              |
| waterfront in the 1990s                                                                                                                                                                                              |
| Photo 11: Georgia Pacific Pulp & Tissue plant cleanup, with iconic Granary Building redevelopment. Photo credit: Ecology (2016)                                                                                      |
| revitalization project expected to bring more than 1,300 permanent family-wage jobs.                                                                                                                                 |