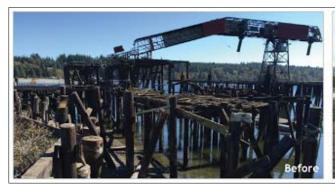

| <b>Photos 13a and b:</b> Before and after a cleanup of arsenic-, cadmium-, and lead-laden   |
|---------------------------------------------------------------------------------------------|
| cement kiln dust at the Holcim Inc. site (CSID 4580) in Eastern Washington. Photo           |
| credits: Ecology (2011, 2016)                                                               |
| Photo 14: Aerial view looking south toward Port Gamble Bay and Mill site on the Kitsap      |
| Peninsula (CSID 3444). Photo credit: Ecology's Eyes Over Puget Sound (EOPS) 105             |
| Photo 15: The Port Gamble S'Klallam Tribe led a beach debris-removal project. Photo         |
| credit: Ecology105                                                                          |
| Photo 16a, b, c: More than 140 years of contamination are being cleaned up at Port          |
| Gamble Bay and Mill Site on the Kitsap Peninsula                                            |
| Photo 17a and b: More than 8,500 creosote-soaked pilings and 5,600 tons of steel,           |
| concrete, and debris were removed from the Port Gamble Bay and Mill cleanup site            |
| between 2015 and 2017107                                                                    |
| Photos 18 and 19: Before and after the cleanup that stabilized an eroded bank on            |
| Sullivan Creek in Metaline Falls, Washington. Note established growth along                 |
| streambank. Photo credit: Ecology (2015, 2017)108                                           |
| Photo 20: Removing the last significant area of PCB contaminated soil at the City           |
| Parcel site (CSID 1023) in Spokane. Photo credit: Ecology (2016)109                         |
| Photo 21: Post-cleanup at the excavated City Parcel site in Spokane                         |
| <b>Photo 22:</b> Roofing panels were evaluated for potential leaching of metals and organic |
| chemicals during storm events. Photo credit: Washington Stormwater Center (WSC)             |
| 110                                                                                         |
| Photo 23: Washington Stormwater Center studies found that rain gardens greatly              |
| reduce or eliminate the toxicity of urban stormwater. Photo credit: WSC110                  |
| <b>Photo 24:</b> A study measured the relationship between land use and recurrent Coho      |
| salmon die-offs111                                                                          |
| Photo 25: Retrofitting an engine to reduce emissions. Photo credit: Ecology                 |
| Photo 26: Ecology staff presented at the National Association of Clean Water                |
| Administrators (ACWA) Annual Meeting, August 16, 2016. Photo credit: Ecology 115            |
| Photo 27: Ecology's Source Control booth at the 2017 Duwamish River Festival. Photo         |
| credit: Ecology                                                                             |
| Photo 28: Green-Duwamish Pollutant Loading Assessment interested parties meeting,           |
| March 2017. Photo credit: Ecology                                                           |
| Photo 29: Stormwater treatment at ConGlobal Industries on the bank of the Duwamish          |
| River (2016). Photo credit: Ecology                                                         |
| Photo 30a and b (before and after): Seattle Iron & Metals Truck Parking showing             |
| muddy stormwater (before) and paved surface with stormwater treatment in background         |
| (after)                                                                                     |
| Photo 31a and b (before and after): Samson Tug & Barge South Park facility truck exit       |
| before and after Administrative Order requiring source control and treatment. Photo         |
| credit: Ecology                                                                             |
| Photo 32: Ecology's Manchester Environmental Laboratory analyzes common                     |
| consumer products for chemicals such as lead, mercury, PCBs, and PFAS. Photo                |
| credit: Ecology                                                                             |
| Photo 33: Testing for regulated and unregulated toxic chemicals in products such as         |
| toys, jewelry, and brake pads help protect human health. Photo credit: Ecology 120          |