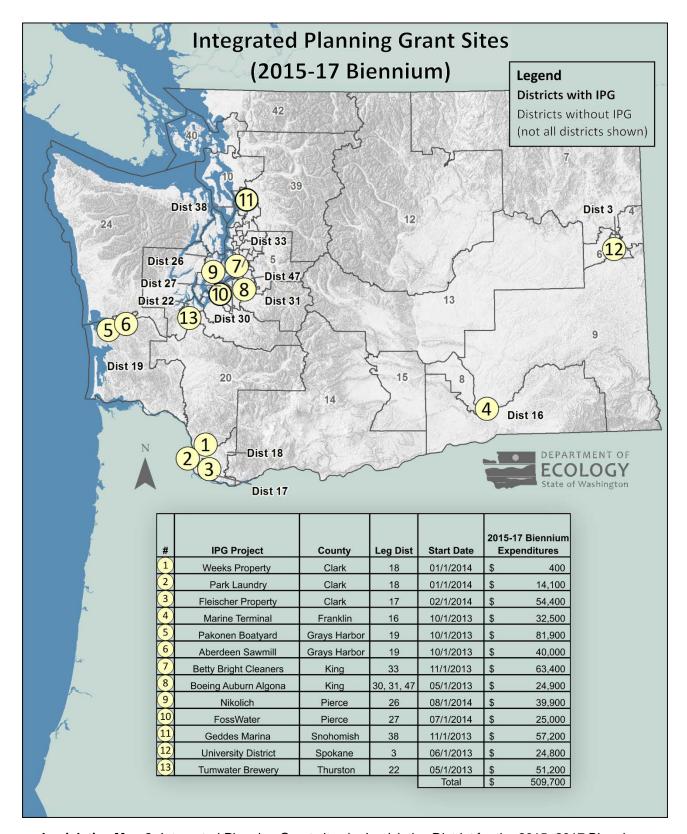

# **List of Legislative Maps**

| <b>See Appendix J at end of this report:</b> Grant Funding Maps by Legislative District for the 2015–2017 Biennium                                                                                                   |
|----------------------------------------------------------------------------------------------------------------------------------------------------------------------------------------------------------------------|
| <b>Legislative Map 1a and 1b:</b> Remedial Action Grants by Legislative District for the 2015–2017 Biennium statewide (Map 1a) and in Puget Sound (Map 1b). See also Chapter 5 for maps by county                    |
| <b>Legislative Map 2:</b> Integrated Planning Grant sites by Legislative District for the 2015–2017 Biennium. J-3                                                                                                    |
| <b>Legislative Map 3a and 3b:</b> Ecology-conducted or contracted site work by Legislative District for the 2015–2017 Biennium statewide (Map 3a) and in Puget Sound (Map 3b). See also Chapter 5 for maps by county |
| List of Photos                                                                                                                                                                                                       |
| Photo 1: Ecology is working with a non-profit organization in Seattle's Mount Baker                                                                                                                                  |
| neighborhood whose mission is dedicated to creating affordable housing                                                                                                                                               |
| Ecology (2017)                                                                                                                                                                                                       |
| Photos 5a and b: Removing PCE contamination at Olympia Dry Cleaners (CSID 4722) in Olympia, WA                                                                                                                       |
| Photo 6: Dredging contaminants during the in-water cleanup of the Everett Shipyard Site in Port Gardner Bay 2014–2015                                                                                                |
| Photo 8: The Tiger Oil site located at 16th Street and East Nob Hill in Yakima (CSID 4937) once operated as a retail gas station and bulk fuel facility                                                              |
| waterfront in the 1990s                                                                                                                                                                                              |
| Photo 11: Georgia Pacific Pulp & Tissue plant cleanup, with iconic Granary Building redevelopment. Photo credit: Ecology (2016)                                                                                      |
| revitalization project expected to bring more than 1,300 permanent family-wage jobs.                                                                                                                                 |