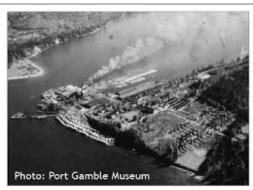

| <b>Photos 13a and b:</b> Before and after a cleanup of arsenic-, cadmium-, and lead-laden   |
|---------------------------------------------------------------------------------------------|
| cement kiln dust at the Holcim Inc. site (CSID 4580) in Eastern Washington. Photo           |
| credits: Ecology (2011, 2016)                                                               |
| Photo 14: Aerial view looking south toward Port Gamble Bay and Mill site on the Kitsap      |
| Peninsula (CSID 3444). Photo credit: Ecology's Eyes Over Puget Sound (EOPS) 105             |
| Photo 15: The Port Gamble S'Klallam Tribe led a beach debris-removal project. Photo         |
| credit: Ecology105                                                                          |
| Photo 16a, b, c: More than 140 years of contamination are being cleaned up at Port          |
| Gamble Bay and Mill Site on the Kitsap Peninsula                                            |
| Photo 17a and b: More than 8,500 creosote-soaked pilings and 5,600 tons of steel,           |
| concrete, and debris were removed from the Port Gamble Bay and Mill cleanup site            |
| between 2015 and 2017107                                                                    |
| Photos 18 and 19: Before and after the cleanup that stabilized an eroded bank on            |
| Sullivan Creek in Metaline Falls, Washington. Note established growth along                 |
| streambank. Photo credit: Ecology (2015, 2017)108                                           |
| Photo 20: Removing the last significant area of PCB contaminated soil at the City           |
| Parcel site (CSID 1023) in Spokane. Photo credit: Ecology (2016)109                         |
| Photo 21: Post-cleanup at the excavated City Parcel site in Spokane                         |
| <b>Photo 22:</b> Roofing panels were evaluated for potential leaching of metals and organic |
| chemicals during storm events. Photo credit: Washington Stormwater Center (WSC)             |
| 110                                                                                         |
| Photo 23: Washington Stormwater Center studies found that rain gardens greatly              |
| reduce or eliminate the toxicity of urban stormwater. Photo credit: WSC110                  |
| <b>Photo 24:</b> A study measured the relationship between land use and recurrent Coho      |
| salmon die-offs111                                                                          |
| Photo 25: Retrofitting an engine to reduce emissions. Photo credit: Ecology                 |
| Photo 26: Ecology staff presented at the National Association of Clean Water                |
| Administrators (ACWA) Annual Meeting, August 16, 2016. Photo credit: Ecology 115            |
| Photo 27: Ecology's Source Control booth at the 2017 Duwamish River Festival. Photo         |
| credit: Ecology                                                                             |
| Photo 28: Green-Duwamish Pollutant Loading Assessment interested parties meeting,           |
| March 2017. Photo credit: Ecology                                                           |
| Photo 29: Stormwater treatment at ConGlobal Industries on the bank of the Duwamish          |
| River (2016). Photo credit: Ecology                                                         |
| Photo 30a and b (before and after): Seattle Iron & Metals Truck Parking showing             |
| muddy stormwater (before) and paved surface with stormwater treatment in background         |
| (after)                                                                                     |
| Photo 31a and b (before and after): Samson Tug & Barge South Park facility truck exit       |
| before and after Administrative Order requiring source control and treatment. Photo         |
| credit: Ecology                                                                             |
| Photo 32: Ecology's Manchester Environmental Laboratory analyzes common                     |
| consumer products for chemicals such as lead, mercury, PCBs, and PFAS. Photo                |
| credit: Ecology                                                                             |
| Photo 33: Testing for regulated and unregulated toxic chemicals in products such as         |
| toys, jewelry, and brake pads help protect human health. Photo credit: Ecology 120          |