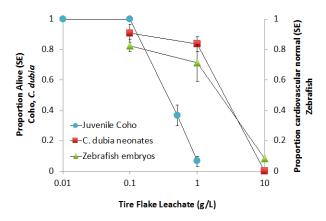

nile Coho salmon and the aquatic invertebrate *Ceriodaphnia dubia* showed that the sensitivity of these organisms was in the order: Coho > *C. dubia* > zebrafish.

This work will be used in conjunction with high resolution mass spectrometry to identify the relative amounts of each source that end up in stormwater runoff. This will create a synthetic recipe for stormwater that can be used to study its effects at multiple ecosystem levels, and to ultimately identify the source and identity of chemicals responsible for Coho pre-spawn mortality in urban streams.

Learn more about the Washington Stormwater Center and its partnership with the Water Quality Program to protect Washington's water and human health: <a href="http://www.wastormwatercenter.org/">http://www.wastormwatercenter.org/</a>



**Figure 19:** Ecology evaluated the toxicity of a number of stormwater pollutants to Coho salmon that come from motor vehicles, including motor oil, brake fluid, windshield washer fluid, transmission fluid, and tire dust, in an attempt to determine the cause(s) of Coho pre-spawn mortality.

#### Washington's toxic diesel emissions reduced by 50% since 2005

Ecology has identified diesel exhaust as the toxic air pollutant most harmful to Washington citizens. It causes or contributes to asthma, heart and lung diseases, and cancer. Nearly five million people live or work near transportation corridors and hubs where they are exposed to high levels of diesel exhaust.

Diesel exhaust puts healthy people at risk for respiratory disease and worsens the symptoms of people with health problems su