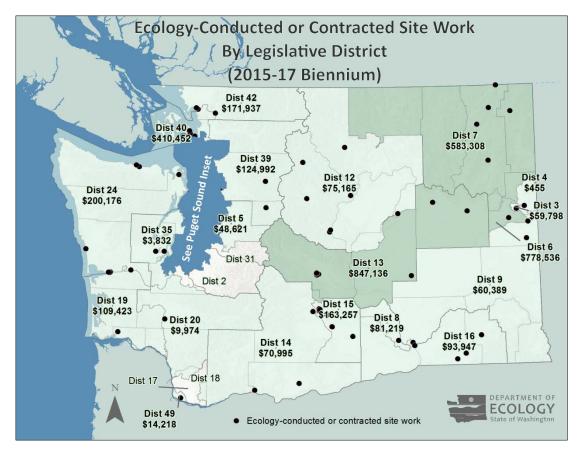

# **List of Legislative Maps**

| <b>See Appendix J at end of this report:</b> Grant Funding Maps by Legislative District for the 2015–2017 Biennium                                                                                                   |
|----------------------------------------------------------------------------------------------------------------------------------------------------------------------------------------------------------------------|
| <b>Legislative Map 1a and 1b:</b> Remedial Action Grants by Legislative District for the 2015–2017 Biennium statewide (Map 1a) and in Puget Sound (Map 1b). See also Chapter 5 for maps by county                    |
| <b>Legislative Map 2:</b> Integrated Planning Grant sites by Legislative District for the 2015–2017 Biennium. J-3                                                                                                    |
| <b>Legislative Map 3a and 3b:</b> Ecology-conducted or contracted site work by Legislative District for the 2015–2017 Biennium statewide (Map 3a) and in Puget Sound (Map 3b). See also Chapter 5 for maps by county |
| List of Photos                                                                                                                                                                                                       |
| Photo 1: Ecology is working with a non-profit organization in Seattle's Mount Baker                                                                                                                                  |
| neighborhood whose mission is dedicated to creating affordable housing                                                                                                                                               |
| Ecology (2017)                                                                                                                                                                                                       |
| Photos 5a and b: Removing PCE contamination at Olympia Dry Cleaners (CSID 4722) in Olympia, WA                                                                                                                       |
| Photo 6: Dredging contaminants during the in-water cleanup of the Everett Shipyard Site in Port Gardner Bay 2014–2015                                                                                                |
| Photo 8: The Tiger Oil site located at 16th Street and East Nob Hill in Yakima (CSID 4937) once operated as a retail gas station and bulk fuel facility                                                              |
| waterfront in the 1990s                                                                                                                                                                                              |
| Photo 11: Georgia Pacific Pulp & Tissue plant cleanup, with iconic Granary Building redevelopment. Photo credit: Ecology (2016)                                                                                      |
| revitalization project expected to bring more than 1,300 permanent family-wage jobs.                                                                                                                                 |