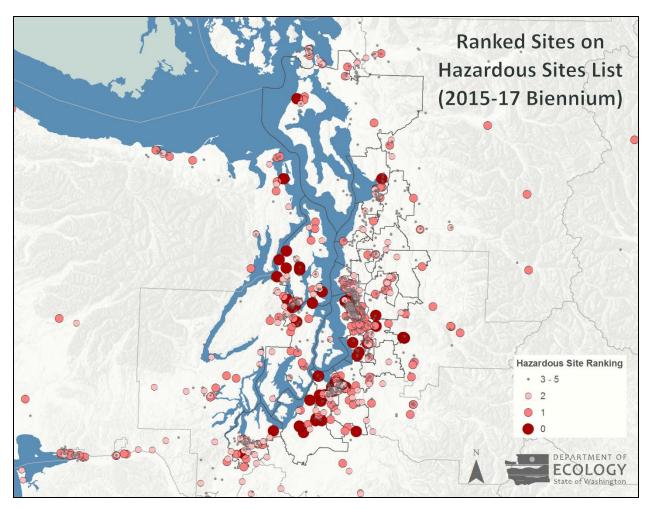

  https://fortress.wa.gov/ecy/gsp/SiteSearchPage.aspx
- As of June 30, 2017, there were 1,972 sites on the Hazardous Sites List (HSL). The HSL is a subset of the 5,904 sites on Ecology's Confirmed and Suspected Contaminated Sites List (CSCSL) that have cleanup actions yet to be completed. A majority of sites are located along the I-5 corridor. Not all sites are ranked since many are cleaned up voluntarily as part of land transactions. We publish the Hazardous Sites List twice a year and post them online at:
   <a href="https://fortress.wa.gov/ecy/publications/SummaryPages/1709042B.html">https://fortress.wa.gov/ecy/publications/SummaryPages/1709042B.html</a>
- Petroleum continues to be one of our state's biggest contaminants. More than half the sites on the Hazardous Sites List involve petroleum releases at gasoline stations, facilities that store petroleum, or facilities that refine it.
- These lists continue to expand as new sites are reported. Since the year 2000, between 200 and 300 new contaminated sites are reported to Ecology each year. Most of these new sites are reported to us by the public through phone calls or our website at <a href="https://ecology.wa.gov/About-us/Get-involved/Report-an-environmental-issue/Report-a-spill">https://ecology.wa.gov/About-us/Get-involved/Report-an-environmental-issue/Report-a-spill</a>
- Find details in Chapters 3 and 4, and the Hazardous Sites List in Appendix H.