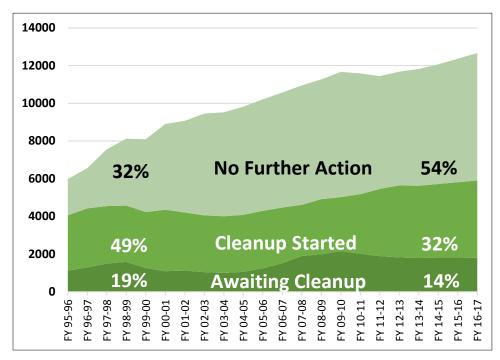

While this progress is significant, much work remains. There are still more than 5,900 sites that require further investigation and cleanup. Washington state or site owners have started cleanup efforts at nearly 4,100 of these sites. There are roughly 1,800 sites where investigations and cleanups have not been started, while the universe of sites keeps expanding with 200 to 300 new sites reported to Ecology each year.

Today, Ecology has identified over 12,600 contaminated sites in Washington where we've confirmed the release or suspected release of a hazardous substance. More than half of these contaminated sites are already cleaned up. The other half remain to be cleaned up, or are in various stages of the cleanup process. Adding to this list is the staggering 200 to 300 new sites being discovered and reported to Ecology each year. Although the number of new sites discovered in 2016 was less than in 2015 (211 vs. 400) the outcome remains the same: new sites are arriving faster than we can clean them up and the backlog is growing.