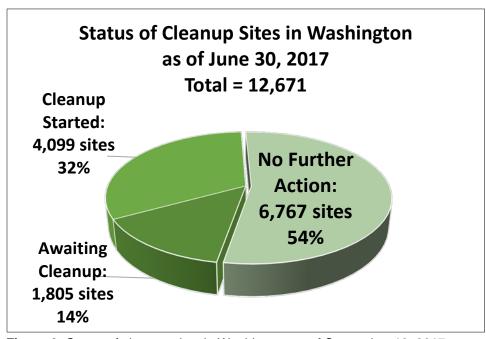

# **List of Figures & Standard Maps**

| Figure 1: Primary sources of revenue during the 2015–2017 Biennium                          |
|---------------------------------------------------------------------------------------------|
| Figure 2: Administrative options for cleanup. Options include 1) independent cleanups       |
| by property owners, on their own or with Ecology's or PLIA's technical assistance; 2)       |
| Ecology-supervised cleanups by potentially liable persons under an agreed order,            |
| consent decree, or enforcement order; or 3) Ecology-conducted cleanups 40                   |
| Figure 3: Steps in the formal MTCA cleanup process                                          |
| Figure 4: Ecology's ISIS database comprises sites on the Confirmed and Suspected            |
| Contaminated Sites List, Hazardous Sites List, and No Further Action List46                 |
| Figure 5: Links to finding MTCA cleanups and lists online                                   |
| Figure 6: Status of cleanup sites in Washington as of September 13, 2017 (reflecting a      |
| close-date of June 30, 2017)51                                                              |
| Figure 7: Progression of site status since the mid-1990s                                    |
| Figure 8: Location of ranked sites on Hazardous Sites List (July 2015-June 2017). See       |
| Appendix H for details63                                                                    |
| Figure 9: Close-up view of Figure 8: Ranked sites on Hazardous Sites List along Puget       |
| Sound (July 2015-June 2017). See Appendix H for details                                     |
| Figure 10: Number of hazardous sites in Washington state counties as of June 30,            |
| 2017, which includes 14 sites tracked and managed by the EPA 65                             |
| Figure 11: Number of hazardous sites in Washington state by industrial facility or          |
| activity as of June 30, 201767                                                              |
| Figure 12: Number of sites added to the Hazardous Sites List from 1990 through June         |
| 30, 201768                                                                                  |
| Figure 13: Expenditures at Remedial Action Grants and Loans sites (July 2015 to June        |
| 2017), which include Ecology-supervised, independent, and safe drinking water grants.       |
| See Appendix C for details. See Appendix J for this map by Legislative District 80          |
| Figure 14: Close-up view of Figure 13. Distribution of Remedial Action Grants and           |
| Loans expenditures (for Ecology-supervised, independent, and safe drinking water) at        |
| sites along Puget Sound (July 2015 to June 2017). See Appendix C for details. See           |
| Appendix J for this map by Legislative District81                                           |
| Figure 15: Expenditures at Integrated Planning Grant sites (July 2015 to June 2017).        |
| See Appendix D for details, including award biennium and grant descriptions. See            |
| Appendix J for this map by Legislative District                                             |
| Figure 16: Ecology site investments in counties (July 2015 to June 2017). Note that the     |
| map identifies only those investments unique to counties. See Appendix E for a              |
| breakdown of all Ecology-conducted or contracted work that includes statewide cleanup       |
| efforts. See Appendix J for this map by Legislative District86                              |
| Figure 17: TCP's Strategic Plan goals for 2015-2020 advance our mission and help us         |
| prioritize our work92                                                                       |
| Figure 18: Zebrafish embryos were used to study effects of sources of toxics to road        |
| runoff112                                                                                   |
| Figure 19: Ecology evaluated the toxicity of a number of stormwater pollutants to Coho      |
| salmon that come from motor vehicles, including motor oil, brake fluid, windshield          |
| washer fluid, transmission fluid, and tire dust, in an attempt to determine the cause(s) of |
| Coho pre-spawn mortality                                                                    |

While this progress is significant, much work remains. There are still more than 5,900 sites that require further investigation and cleanup. Washington state or site owners have started cleanup efforts at nearly 4,100 of these sites. There are roughly 1,800 sites where investigations and cleanups have not been started, while the universe of sites keeps expanding with 200 to 300 new sites reported to Ecology each year.

## Summary: How many cleanup sites does Washington have?

- As of June 30, 2017, there were 12,671 sites in Ecology's Integrated Site Information System (ISIS) database. Over half of these have been cleaned up since the inception of Ecology's cleanup program in the mid-1980s. Search all 12,600-plus sites in the database through our Cleanup Site Search: