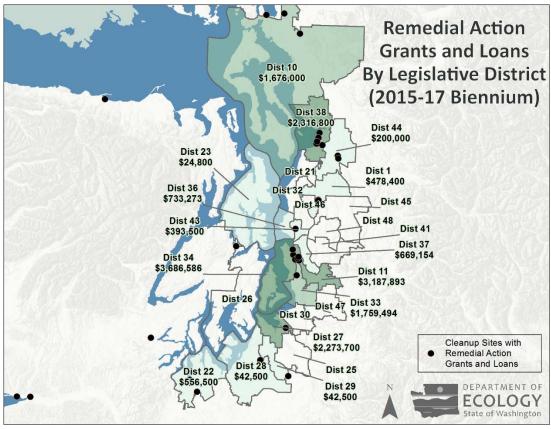

# **List of Legislative Maps**

| <b>See Appendix J at end of this report:</b> Grant Funding Maps by Legislative District for the 2015–2017 Biennium                                                                                                   |
|----------------------------------------------------------------------------------------------------------------------------------------------------------------------------------------------------------------------|
| <b>Legislative Map 1a and 1b:</b> Remedial Action Grants by Legislative District for the 2015–2017 Biennium statewide (Map 1a) and in Puget Sound (Map 1b). See also Chapter 5 for maps by county                    |
| <b>Legislative Map 2:</b> Integrated Planning Grant sites by Legislative District for the 2015–2017 Biennium. J-3                                                                                                    |
| <b>Legislative Map 3a and 3b:</b> Ecology-conducted or contracted site work by Legislative District for the 2015–2017 Biennium statewide (Map 3a) and in Puget Sound (Map 3b). See also Chapter 5 for maps by county |
| List of Photos                                                                                                                                                                                                       |
| Photo 1: Ecology is working with a non-profit organization in Seattle's Mount Baker                                                                                                                                  |
| neighborhood whose mission is dedicated to creating affordable housing                                                                                                                                               |
| Ecology (2017)                                                                                                                                                                                                       |
| Photos 5a and b: Removing PCE contamination at Olympia Dry Cleaners (CSID 4722) in Olympia, WA                                                                                                                       |
| Photo 6: Dredging contaminants during the in-water cleanup of the Everett Shipyard Site in Port Gardner Bay 2014–2015                                                                                                |
| Photo 8: The Tiger Oil site located at 16th Street and East Nob Hill in Yakima (CSID 4937) once operated as a retail gas station and bulk fuel facility                                                              |
| waterfront in the 1990s                                                                                                                                                                                              |
| Photo 11: Georgia Pacific Pulp & Tissue plant cleanup, with iconic Granary Building redevelopment. Photo credit: Ecology (2016)                                                                                      |
| revitalization project expected to bring more than 1,300 permanent family-wage jobs.                                                                                                                                 |