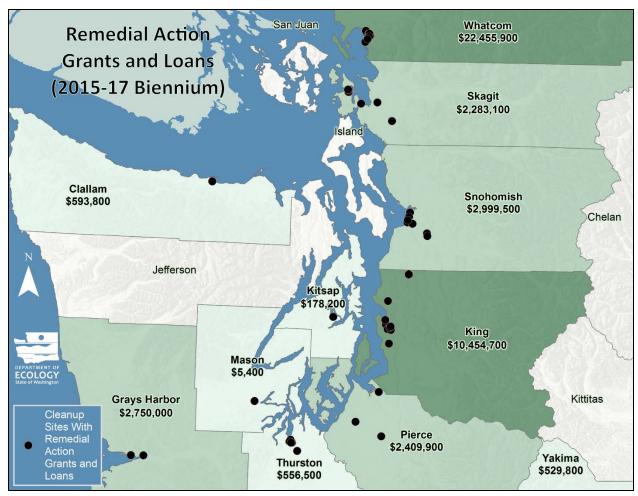

# Summary of investments and expenditures for Toxics Control Accounts and other state funding

- Ecology made \$98.9 million in direct cleanup investments (state contracts, grants and loans) during the 2015–2017 Biennium.
- Approximately 72% of the funds were expended on cleanup actions (\$70.7 million) and 28% on investigations and related activities (\$28.1 million).
- About 69% of Ecology's direct site-specific cleanup investments (state contracts, grants and loans) were made at highly ranked sites (Federal Superfund and #1 or #2 ranked sites).
- Find details in Chapters 1, 3, and 5, and financial tables in Appendices C, D, E, F, and G.