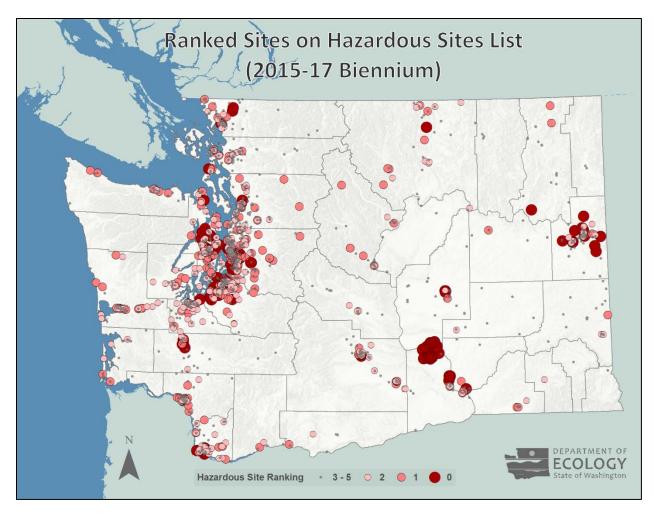

  https://fortress.wa.gov/ecy/gsp/SiteSearchPage.aspx
- As of June 30, 2017, there were 1,972 sites on the Hazardous Sites List (HSL). The HSL is a subset of the 5,904 sites on Ecology's Confirmed and Suspected Contaminated Sites List (CSCSL) that have cleanup actions yet to be completed. A majority of sites are located along the I-5 corridor. Not all sites are ranked since many are cleaned up voluntarily as part of land transactions. We publish the Hazardous Sites List twice a year and post them online at:
   <a href="https://fortress.wa.gov/ecy/publications/SummaryPages/1709042B.html">https://fortress.wa.gov/ecy/publications/SummaryPages/1709042B.html</a>
- Petroleum continues to be one of our state's biggest contaminants. More than half the sites on the Hazardous Sites List involve petroleum releases at gasoline stations, facilities that store petroleum, or facilities that refine it.
- These lists continue to expand as new sites are reported. Since the year 2000, between 200 and 300 new contaminated sites are reported to Ecology each year. Most of these new sites are reported to us by the public through phone calls or our website at <a href="https://ecology.wa.gov/About-us/Get-involved/Report-an-environmental-issue/Report-a-spill">https://ecology.wa.gov/About-us/Get-involved/Report-an-environmental-issue/Report-a-spill</a>
- Find details in Chapters 3 and 4, and the Hazardous Sites List in Appendix H.