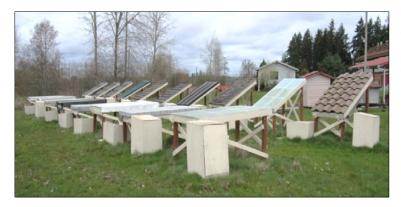

gov/ecy/gsp/Sitepage.aspx?csid=1023



**Photo 21:** Post-cleanup at the excavated City Parcel site in Spokane. A new fence, sidewalk, and street are in the foreground, with City of Spokane's heavy equipment liquefied natural gas (LNG) fueling facility in the background. Photo credit: Ecology (2017)



**Photo 20:** Removing the last significant area of PCB contaminated soil at the City Parcel site (CSID 1023) in Spokane. Photo credit: Ecology (2016).

### Washington Stormwater Center researches pollutants, Coho mortality, more

The Legislature funded the Washington Stormwater Center to conduct several research projects during the 2015-2017 Biennium. Below are brief synopses of projects and results.

#### Evaluating the toxicity of pollutants from roofing materials carried by stormwater.



**Photo 22:** Roofing panels were evaluated for potential leaching of metals and organic chemicals during storm events. Photo credit: Washington Stormwater Center (WSC)

A study was conducted by the Washington Stormwater Center (WSC) to evaluate metals and organic chemicals that potentially leach from roofing materials during storm events. This study was conducted at the Washington State University Puyallup Research and Extension Center from 2015-2017. Stormwater runoff from roofing panels that had been weathered for four to five years was evaluated and compared to a previous study

conducted with the same roofing panels. Results showed that concentrations of copper in runoff from the copper and the algae resistant, asphalt, shingle roof panels were higher than those in the glass control