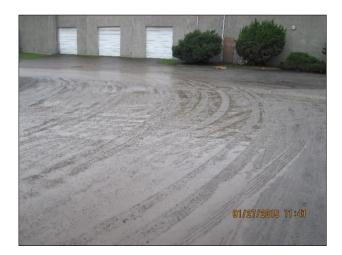

## **Summary: MTCA powers cleanups**

In 1988, Washington voters passed Initiative 97 and in 1989, the Model Toxics Control Act (MTCA) was adopted as our state's environmental cleanup law. The main purpose of MTCA is raising "sufficient funds to clean up all hazardous waste sites and to prevent the creation of future hazards due to improper disposal of toxic wastes into the state's lands and waters" (RCW 70.105D.010). The law grants Ecology authority to develop rules and oversee cleanups conducted by public and private parties across the state.