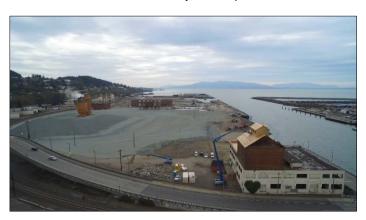

ease from \$61 million for industrial development to \$240 million for mixed-use redevelopment.
- \$35 million in outside investments: Other Ecology grant-supported cleanups on Bellingham's waterfront have leveraged more than \$35 million in outside redevelopment investments since 2016.

Visit Bellingham Bay Cleanup's webpages to learn more:

 $\underline{http://ecology.wa.gov/Spills-Cleanup/Contamination-cleanup/Cleanup-sites/Toxic-cleanup-sites/Puget-Sound/Bellingham-Bay}$ 



**Photo 9 (above):** Georgia Pacific Pulp and Tissue plant on Bellingham's crowded waterfront in the 1990s. Most of the buildings and structures in this photograph had been removed by the time cleanup started in 2016.



Photo 10: Whatcom Waterway cleanup near downtown Bellingham. Photo credit: Ecology (2015–16).



**Photo 11:** Georgia Pacific Pulp & Tissue plant cleanup, with iconic Granary Building redevelopment. Photo credit: Ecology (2016).

#### Bothell's revitalized downtown expects tax revenues to quadruple

The City of Bothell is cleaning up a 100-year-old legacy of soil and groundwater contamination left by gas stations, vehicle maintenance facilities, and dry cleaners. Since 2011, \$5.4 million in remedial action grants have been obligated to the City to facilitate this cleanup. In the 2015–17 Biennium, \$1.5 million of this amount was spent at five separate sites. This major cleanup effort is key to revitalizing the larger downtown area. What's it expected to yield?

- From 2009 to 2017, local tax base has:
  - o Increased Bothell's Revenue Development Area (RDA) by 200%
  - o Increased