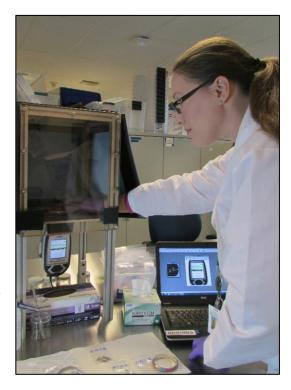

While this progress is significant, much work remains. There are still more than 5,900 sites that require further investigation and cleanup. Washington state or site owners have started cleanup efforts at nearly 4,100 of these sites. There are roughly 1,800 sites where investigations and cleanups have not been started, while the universe of sites keeps expanding with 200 to 300 new sites reported to Ecology each year.