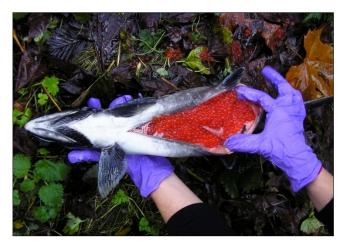

nated.

#### Mapping future pre-spawn mortality hotspots in the Puget Sound Region.

Previous studies have demonstrated that stormwater runoff is unusually lethal to adult Coho that return to spawn each year in urban watersheds. In this study, the relationship between land use and recurrent Coho die-offs were measured by conducting field surveys of 51 spawning sites across an urban gradient in western Washington. Spatial analyses were used to measure landscape attributes (land use and land cover, human population density, roadways, traffic intensity, etc.) and climatic variables (annual summer and fall precipitation) associated with each site. Results of this study showed that an urbanization gradient that was associated with road density and traffic intensity, among other variables, was



**Photo 24:** A study measured the relationship between land use and recurrent Coho salmon die-offs. Previous studies show that stormwater runoff in urban watersheds is unusually lethal to salmon that return to spawn. Photo credit: WSC

positively related to Coho mortality. Across years within sites, mortality increased with summer and fall precipitation, but the effect of rainfall was strongest in the least developed areas and was essentially neutral in the most urbanized streams. A model developed in this study was used to generate a predictive mortality risk map for the entire Puget Sound Basin. This map indicates an ongoing and widespread loss of spawners across much of the Puget Sound population segment, particularly within the major regional north-south corridor for transportation