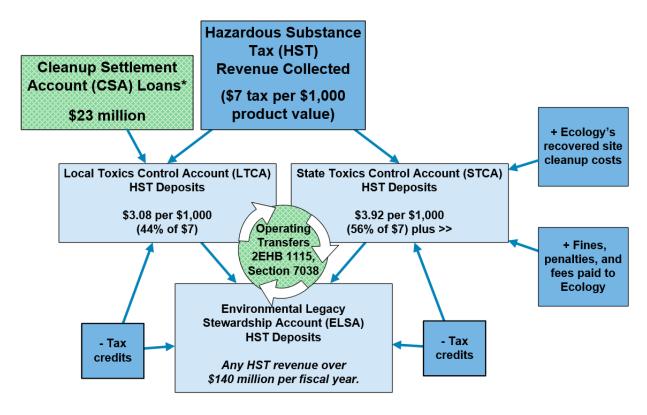

- STCA Revenues. A net total of \$160.3 million was deposited in the STCA during the 2015–2017 Biennium. This included revenues from the Hazardous Substance Tax (\$144.1 million), fund transfers (\$17.8 million), cost recovery (\$9.7 million), fines and penalties (\$0.4 million) and miscellaneous revenues (\$0.4 million). The Department of Revenue approved \$12.0 million in tax credits.
- <u>STCA Expenditures (Ecology)</u>. During the 2015-2017 Biennium, Ecology's STCA funds were distributed among ten Ecology programs. Total 2015–2017 Biennium STCA expenditures were \$120.8 million (operating funds) and \$20.8 million (capital funds).
- STCA Expenditures (Other State Agencies). During the 2015–2017 Biennium, the Legislature appropriated operating and capital funds from the STCA to 11 other state agencies. Operating funds totaling \$17.8 million were expended by the Departments of Agriculture, Corrections, Revenue, Natural Resources, and Health; Puget Sound Partnership; State Conservation Commission; Washington State Patrol; and Special Appropriations to the Governor. Capital funds totaling \$2.1 million were expended by the University of Washington—Tacoma and Recreation and Conservation Funding Board.
- <u>LTCA Revenues</u>. A net total of \$44.8 million was deposited in the LTCA during the 2015–2017 Biennium. This included revenues from the Hazardous Substance Tax (\$113.0 million), miscellaneous revenues (\$0.3 million) and fund transfers (-\$59.1 million). The Department of Revenue approved \$9.4 million in tax credits.
- <u>LTCA Expenditures (Ecology)</u>. During the 2015–2017 Biennium, Ecology's LTCA funds were distributed among six Ecology programs and primarily used to support grant programs. Total 2015–2017 Biennium LTCA expenditures were \$4.0 million (operating funds) and \$52.8 million (capital funds).
- <u>LTCA Expenditures (Other State Agencies)</u>. During the 2015–2017 Biennium, the Legislature appropriated capital funds from the LTCA to one other state agency. Capital funds of \$1.2 million were expended by the Department of Commerce.

- <u>ELSA Revenues.</u> A net total of \$63.5 million was deposited into ELSA during the 2015–17 Biennium. This included fund transfers (\$63.0 million) and miscellaneous revenues (\$0.5 million).
- <u>ELSA Expenditures (Ecology)</u>. During the 2015–17 Biennium, Ecology's ELSA funds were distributed among nine Ecology programs. Total 2015-17 Biennium ELSA expenditures were \$34.7 million (operating funds) and \$38.4 million (capital funds).
- <u>ELSA Expenditures (Other State Agencies)</u>. During the 2015–2017 Biennium, the Legislature appropriated operating and capital funds from the ELSA to three other state agencies. Operating funds totaling \$3.8 million were expended by the Departments of Fish & Wildlife and Natural Resources. Capital funds totaling \$1.0 million were expended by the Department of Natural Resources and Department of Commerce.
- Find details in Chapter 2 and the financial table in Appendix E