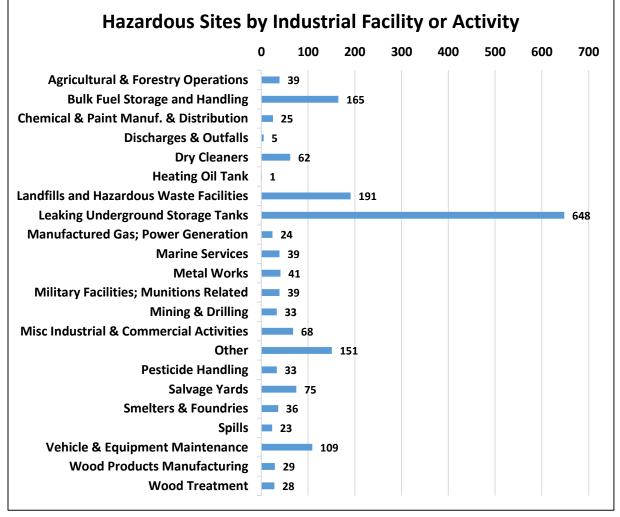

## Hazardous Sites List (HSL)

- As of June 30, 2015, there were 12,065 sites in Ecology's Integrated Site Information System (ISIS) database. Over half of these have been cleaned up since the inception of Ecology's cleanup program.
- As of that same date, there were 1,824 sites on the Hazardous Sites List (HSL). The HSL is a subset of the 5,721 sites on Ecology's Confirmed and Suspected Contaminated Sites List (CSCSL) that have cleanup actions yet to be completed. A majority of sites are located along the I-5 corridor. Not all sites are ranked since many are cleaned up voluntarily as part of land transactions.
- These lists continue to expand as new sites are reported. Since the year 2000, between 200 and 300 new contaminated sites have been reported to Ecology each year.
- A wide range of commercial and industrial facilities or activities are responsible for the contamination problems at cleanup sites. More than half of the sites on the HSL are associated with releases from gasoline stations and/or petroleum storage or refining facilities.
- The Hazardous Sites List is discussed briefly in Chapter 3 and in greater detail in Chapter 4, and supplemented by Appendix H.