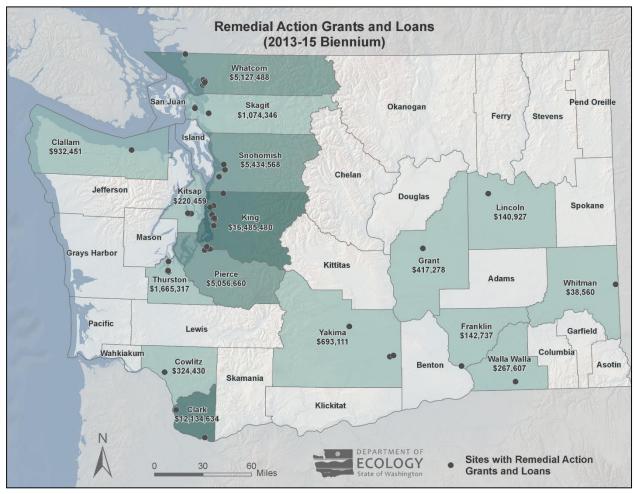

Revenue deposits made during the 2013-2015 biennium for each account are shown in Table 1. Other revenue sources deposited into the accounts include:

• <u>Cost Recovery</u> of Ecology's expenses for conducting or overseeing cleanup actions conducted under the terms of a formal Decree or Order, or for evaluating reports of