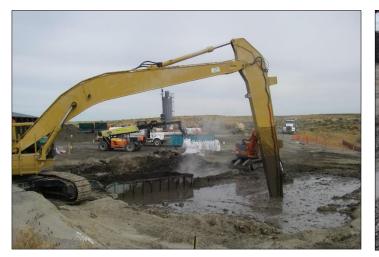

Photo 1: Petroleum-contaminated soil and groundwater are removed as part of an upland interim action at the former Kimberly-Clark Worldwide pulp and paper mill, Everett waterfront, March 2014. Photo credit: Department of Ecology.