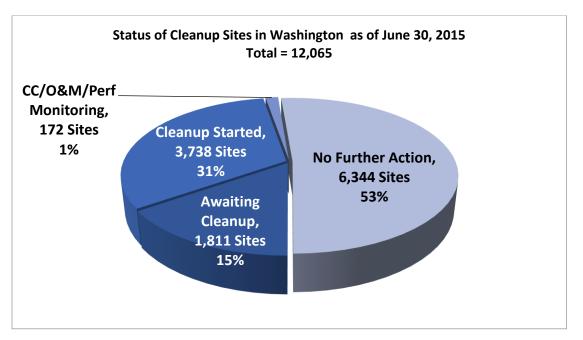

## Hazardous Sites List (HSL)

- As of June 30, 2015, there were 12,065 sites in Ecology's Integrated Site Information System (ISIS) database. Over half of these have been cleaned up since the inception of Ecology's cleanup program.
- As of that same date, there were 1,824 sites on the Hazardous Sites List (HSL). The HSL is a subset of the 5,721 sites on Ecology's Confirmed and Suspected Contaminated Sites List (CSCSL) that have cleanup actions yet to be completed. A majority of sites are located along the I-5 corridor. Not all sites are ranked since many are cleaned up voluntarily as part of land transactions.
- These lists continue to expand as new sites are reported. Since the year 2000, between 200 and 300 new contaminated sites have been reported to Ecology each year.
- A wide range of commercial and industrial facilities or activities are responsible for the contamination problems at cleanup sites. More than half of the sites on the HSL are associated with releases from gasoline stations and/or petroleum storage or refining facilities.
- The Hazardous Sites List is discussed briefly in Chapter 3 and in greater detail in Chapter 4, and supplemented by Appendix H.