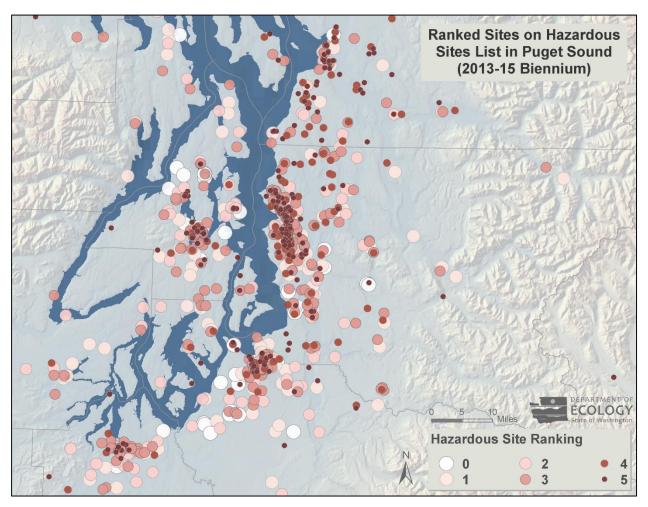

# List of Figures, Tables, and Photos

| <b>Figure 1:</b> Primary sources of revenue during the 2013-2015 Biennium <b>Figure 2:</b> Relation of Ecology's ISIS database to the CSCSL, HSL, and No Further | 11 |
|------------------------------------------------------------------------------------------------------------------------------------------------------------------|----|
| Action lists.                                                                                                                                                    | 28 |
| Figure 3: Status of cleanup sites in Washington as of June 30, 2015.                                                                                             |    |
| Figure 4: Progression of site status since the mid-1990s                                                                                                         |    |
| Figure 5: Independent (VCP = Voluntary Cleanup Program) vs. Ecology-supervised                                                                                   |    |
| cleanups                                                                                                                                                         |    |
| Figure 6: Steps in the cleanup process                                                                                                                           |    |
| Figure 7: Location of ranked sites on Hazardous Sites List (July 2013-June 2015). Se                                                                             | e  |
| Appendix H for details.                                                                                                                                          |    |
| Figure 8: Close-up view of Figure 7: Ranked sites on Hazardous Sites List along Puge                                                                             |    |
| Sound (July 2013-June 2015). See Appendix H for details.                                                                                                         | 45 |
| Figure 9: Hazardous sites by county                                                                                                                              |    |
| Figure 10: Hazardous sites by industrial facility or activity                                                                                                    | 47 |
| Figure 11: Additions to the Hazardous Sites List by year                                                                                                         |    |
| Figure 12: Expenditures at Remedial Action Grants and Loans sites (July 2013 to Jun                                                                              | е  |
| 2015). See Appendix C for details                                                                                                                                | 58 |
| Figure 13: Close-up view of Figure 12. Distribution of Remedial Action Grants and                                                                                |    |
| Loans Expenditures at sites along Puget Sound (July 2013 to June 2015). See                                                                                      |    |
| Appendix C for details.                                                                                                                                          |    |
| Figure 14: Expenditures at Integrated Planning Grant sites (July 2013 to June 2015).                                                                             |    |
| See Appendix D for details, including award biennium and grant descriptions                                                                                      |    |
| map identifies only those investments unique to counties. For a breakdown of all                                                                                 | e  |
| Ecology-conducted or contracted work that includes statewide cleanup efforts, see                                                                                |    |
| Appendix E.                                                                                                                                                      | 64 |
|                                                                                                                                                                  |    |
| Table 1: Revenue Deposits, 2013-2015 Biennium                                                                                                                    | 12 |
| Table 2: MTCA Accounts operating expenditures by Ecology                                                                                                         |    |
| <b>Table 3:</b> MTCA Accounts capital expenditures by Ecology                                                                                                    |    |
| Table 4: MTCA Accounts expenditures by other state agencies                                                                                                      |    |
| Table 5: Distribution of Hazard Waste Ranking (WARM) scores by site status                                                                                       |    |
| Table 6: Direct cleanup investments for the 2013-2015 Biennium                                                                                                   |    |
| Table 7: Direct site-specific cleanup investments by site rank                                                                                                   | 53 |

## Hazardous Sites List (HSL)

- As of June 30, 2015, there were 12,065 sites in Ecology's Integrated Site Information System (ISIS) database. Over half of these have been cleaned up since the inception of Ecology's cleanup program.
- As of that same date, there were 1,824 sites on the Hazardous Sites List (HSL). The HSL is a subset of the 5,721 sites on Ecology's Confirmed and Suspected Contaminated Sites List (CSCSL) that have cleanup actions yet to be completed. A majority of sites are located along the I-5 corridor. Not all sites are ranked since many are cleaned up voluntarily as part of land transactions.
- These lists continue to expand as new sites are reported. Since the year 2000, between 200 and 300 new contaminated sites have been reported to Ecology each year.
- A wide range of commercial and industrial facilities or activities are responsible for the contamination problems at cleanup sites. More than half of the sites on the HSL are associated with releases from gasoline stations and/or petroleum storage or refining facilities.
- The Hazardous Sites List is discussed briefly in Chapter 3 and in greater detail in Chapter 4, and supplemented by Appendix H.