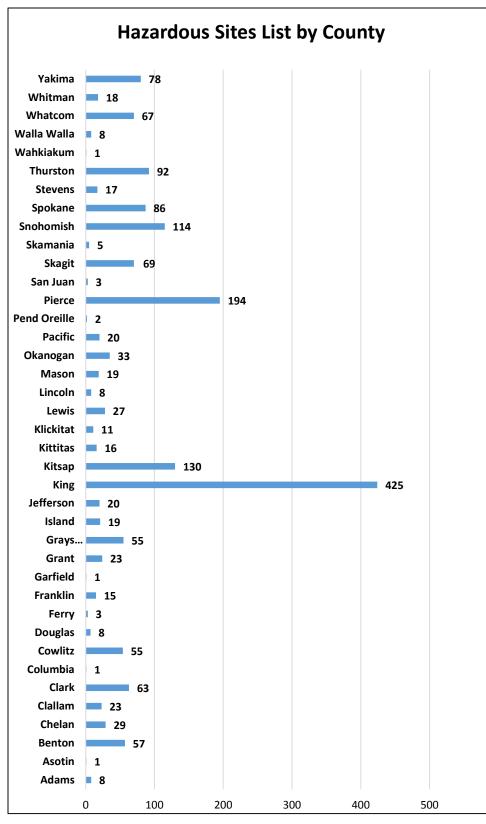

## Hazardous Sites List (HSL)

- As of June 30, 2015, there were 12,065 sites in Ecology's Integrated Site Information System (ISIS) database. Over half of these have been cleaned up since the inception of Ecology's cleanup program.
- As of that same date, there were 1,824 sites on the Hazardous Sites List (HSL). The HSL is a subset of the 5,721 sites on Ecology's Confirmed and Suspected Contaminated Sites List (CSCSL) that have cleanup actions yet to be completed. A majority of sites are located along the I-5 corridor. Not all sites are ranked since many are cleaned up voluntarily as part of land transactions.
- These lists continue to expand as new sites are reported. Since the year 2000, between 200 and 300 new contaminated sites have been reported to Ecology each year.
- A wide range of commercial and industrial facilities or activities are responsible for the contamination problems at cleanup sites. More than half of the sites on the HSL are associated with releases from gasoline stations and/or petroleum storage or refining facilities.
- The Hazardous Sites List is discussed briefly in Chapter 3 and in greater detail in Chapter 4, and supplemented by Appendix H.