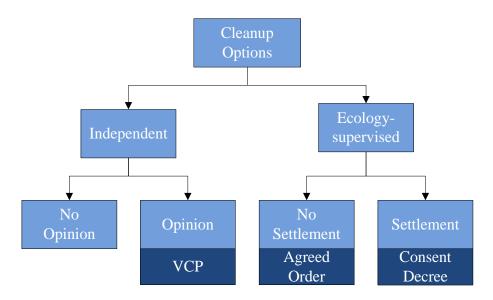

# List of Figures, Tables, and Photos

| <b>Figure 1:</b> Primary sources of revenue during the 2013-2015 Biennium <b>Figure 2:</b> Relation of Ecology's ISIS database to the CSCSL, HSL, and No Further | 11 |
|------------------------------------------------------------------------------------------------------------------------------------------------------------------|----|
| Action lists.                                                                                                                                                    | 28 |
| Figure 3: Status of cleanup sites in Washington as of June 30, 2015.                                                                                             |    |
| Figure 4: Progression of site status since the mid-1990s                                                                                                         |    |
| Figure 5: Independent (VCP = Voluntary Cleanup Program) vs. Ecology-supervised                                                                                   |    |
| cleanups                                                                                                                                                         |    |
| Figure 6: Steps in the cleanup process                                                                                                                           |    |
| Figure 7: Location of ranked sites on Hazardous Sites List (July 2013-June 2015). Se                                                                             | e  |
| Appendix H for details.                                                                                                                                          |    |
| Figure 8: Close-up view of Figure 7: Ranked sites on Hazardous Sites List along Puge                                                                             |    |
| Sound (July 2013-June 2015). See Appendix H for details.                                                                                                         | 45 |
| Figure 9: Hazardous sites by county                                                                                                                              |    |
| Figure 10: Hazardous sites by industrial facility or activity                                                                                                    | 47 |
| Figure 11: Additions to the Hazardous Sites List by year                                                                                                         |    |
| Figure 12: Expenditures at Remedial Action Grants and Loans sites (July 2013 to Jun                                                                              | е  |
| 2015). See Appendix C for details                                                                                                                                | 58 |
| Figure 13: Close-up view of Figure 12. Distribution of Remedial Action Grants and                                                                                |    |
| Loans Expenditures at sites along Puget Sound (July 2013 to June 2015). See                                                                                      |    |
| Appendix C for details.                                                                                                                                          |    |
| Figure 14: Expenditures at Integrated Planning Grant sites (July 2013 to June 2015).                                                                             |    |
| See Appendix D for details, including award biennium and grant descriptions                                                                                      |    |
| map identifies only those investments unique to counties. For a breakdown of all                                                                                 | e  |
| Ecology-conducted or contracted work that includes statewide cleanup efforts, see                                                                                |    |
| Appendix E.                                                                                                                                                      | 64 |
|                                                                                                                                                                  |    |
| Table 1: Revenue Deposits, 2013-2015 Biennium                                                                                                                    | 12 |
| Table 2: MTCA Accounts operating expenditures by Ecology                                                                                                         |    |
| <b>Table 3:</b> MTCA Accounts capital expenditures by Ecology                                                                                                    |    |
| Table 4: MTCA Accounts expenditures by other state agencies                                                                                                      |    |
| Table 5: Distribution of Hazard Waste Ranking (WARM) scores by site status                                                                                       |    |
| Table 6: Direct cleanup investments for the 2013-2015 Biennium                                                                                                   |    |
| Table 7: Direct site-specific cleanup investments by site rank                                                                                                   | 53 |