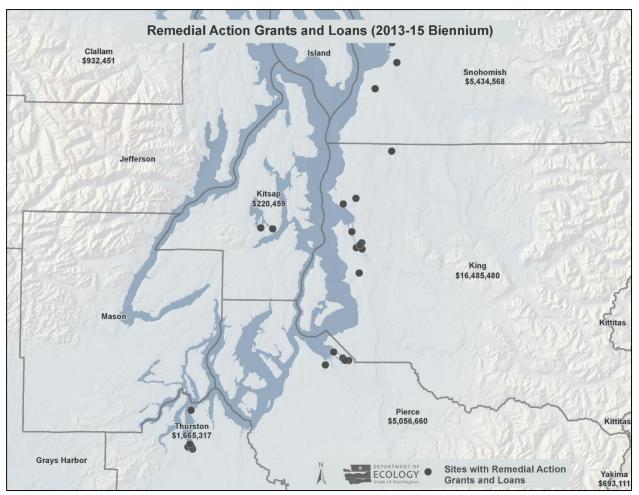

Figure 1: Primary sources of revenue during the 2013-2015 Biennium

| State Toxics Control Account   |               |
|--------------------------------|---------------|
| Hazardous Substance Tax        | \$171,546,000 |
| <b>Operating Transfers Out</b> | -\$50,782,00  |
| Cost Recovery                  | \$11,245,000  |
| Fines & Penalties              | \$432,000     |
| Miscellaneous                  | \$353,000     |
| Tax Credits                    | -\$14,746,000 |
| Total Funds                    | \$118,048,000 |

Table 1: Revenue Deposits, 2013-2015 Biennium

| Local Toxics Control Account   |               |
|--------------------------------|---------------|
| Hazardous Substance Tax        | \$134,786,000 |
| Miscellaneous                  | \$917,000     |
| <b>Operating Transfers Out</b> | -\$47,000,000 |
| Tax Credits                    | -\$11,586,000 |
| Total Funds                    | \$77,117,000  |

| Environmental Legacy Stewardship Account |               |  |
|------------------------------------------|---------------|--|
| Hazardous Substance Tax                  | \$62,948,000  |  |
| Miscellaneous                            | \$1,000       |  |
| <b>Operating Transfers In</b>            | \$78,000,000  |  |
| Total Funds                              | \$140,949,000 |  |