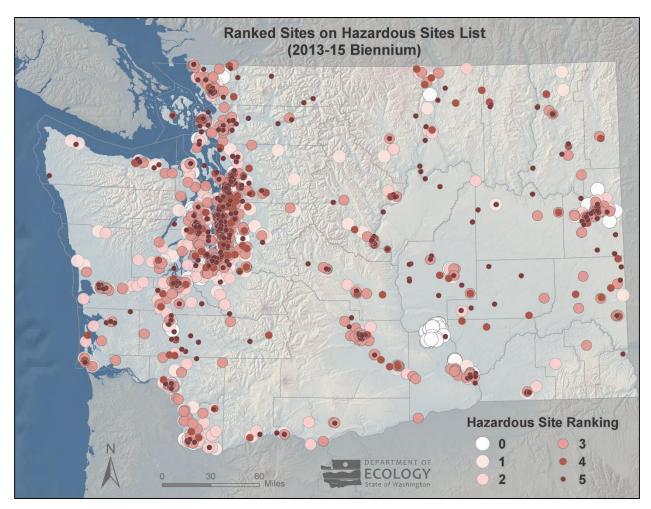

# List of Figures, Tables, and Photos

| <b>Figure 1:</b> Primary sources of revenue during the 2013-2015 Biennium <b>Figure 2:</b> Relation of Ecology's ISIS database to the CSCSL, HSL, and No Further | 11 |
|------------------------------------------------------------------------------------------------------------------------------------------------------------------|----|
| Action lists.                                                                                                                                                    | 28 |
| Figure 3: Status of cleanup sites in Washington as of June 30, 2015.                                                                                             |    |
| Figure 4: Progression of site status since the mid-1990s                                                                                                         |    |
| Figure 5: Independent (VCP = Voluntary Cleanup Program) vs. Ecology-supervised                                                                                   |    |
| cleanups                                                                                                                                                         |    |
| Figure 6: Steps in the cleanup process                                                                                                                           |    |
| Figure 7: Location of ranked sites on Hazardous Sites List (July 2013-June 2015). Se                                                                             | e  |
| Appendix H for details.                                                                                                                                          |    |
| Figure 8: Close-up view of Figure 7: Ranked sites on Hazardous Sites List along Puge                                                                             |    |
| Sound (July 2013-June 2015). See Appendix H for details.                                                                                                         | 45 |
| Figure 9: Hazardous sites by county                                                                                                                              |    |
| Figure 10: Hazardous sites by industrial facility or activity                                                                                                    | 47 |
| Figure 11: Additions to the Hazardous Sites List by year                                                                                                         |    |
| Figure 12: Expenditures at Remedial Action Grants and Loans sites (July 2013 to Jun                                                                              | е  |
| 2015). See Appendix C for details                                                                                                                                | 58 |
| Figure 13: Close-up view of Figure 12. Distribution of Remedial Action Grants and                                                                                |    |
| Loans Expenditures at sites along Puget Sound (July 2013 to June 2015). See                                                                                      |    |
| Appendix C for details.                                                                                                                                          |    |
| Figure 14: Expenditures at Integrated Planning Grant sites (July 2013 to June 2015).                                                                             |    |
| See Appendix D for details, including award biennium and grant descriptions                                                                                      |    |
| map identifies only those investments unique to counties. For a breakdown of all                                                                                 | e  |
| Ecology-conducted or contracted work that includes statewide cleanup efforts, see                                                                                |    |
| Appendix E.                                                                                                                                                      | 64 |
|                                                                                                                                                                  |    |
| Table 1: Revenue Deposits, 2013-2015 Biennium                                                                                                                    | 12 |
| Table 2: MTCA Accounts operating expenditures by Ecology                                                                                                         |    |
| <b>Table 3:</b> MTCA Accounts capital expenditures by Ecology                                                                                                    |    |
| Table 4: MTCA Accounts expenditures by other state agencies                                                                                                      |    |
| Table 5: Distribution of Hazard Waste Ranking (WARM) scores by site status                                                                                       |    |
| Table 6: Direct cleanup investments for the 2013-2015 Biennium                                                                                                   |    |
| Table 7: Direct site-specific cleanup investments by site rank                                                                                                   | 53 |

## Hazardous Sites List (HSL)

- As of June 30, 2015, there were 12,065 sites in Ecology's Integrated Site Information System (ISIS) database. Over half of these have been cleaned up since the inception of Ecology's cleanup program.
- As of that same date, there were 1,824 sites on the Hazardous Sites List (HSL). The HSL is a subset of the 5,721 sites on Ecology's Confirmed and Suspected Contaminated Sites List (CSCSL) that have cleanup actions yet to be completed. A majority of sites are located along the I-5 corridor. Not all sites are ranked since many are cleaned up voluntarily as part of land transactions.
- These lists continue to expand as new sites are reported. Since the year 2000, between 200 and 300 new contaminated sites have been reported to Ecology each year.
- A wide range of commercial and industrial facilities or activities are responsible for the contamination problems at cleanup sites. More than half of the sites on the HSL are associated with releases from gasoline stations and/or petroleum storage or refining facilities.
- The Hazardous Sites List is discussed briefly in Chapter 3 and in greater detail in Chapter 4, and supplemented by Appendix H.