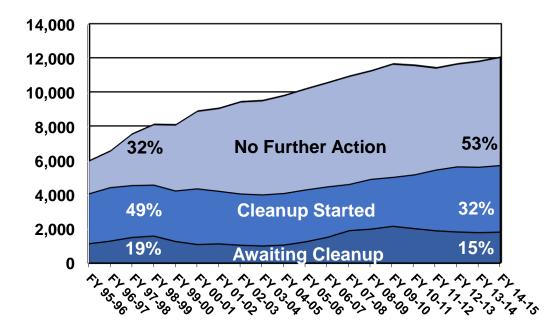

# List of Figures, Tables, and Photos

| <b>Figure 1:</b> Primary sources of revenue during the 2013-2015 Biennium <b>Figure 2:</b> Relation of Ecology's ISIS database to the CSCSL, HSL, and No Further | 11 |
|------------------------------------------------------------------------------------------------------------------------------------------------------------------|----|
| Action lists.                                                                                                                                                    | 28 |
| Figure 3: Status of cleanup sites in Washington as of June 30, 2015.                                                                                             |    |
| Figure 4: Progression of site status since the mid-1990s                                                                                                         |    |
| Figure 5: Independent (VCP = Voluntary Cleanup Program) vs. Ecology-supervised                                                                                   |    |
| cleanups                                                                                                                                                         |    |
| Figure 6: Steps in the cleanup process                                                                                                                           |    |
| Figure 7: Location of ranked sites on Hazardous Sites List (July 2013-June 2015). Se                                                                             | e  |
| Appendix H for details.                                                                                                                                          |    |
| Figure 8: Close-up view of Figure 7: Ranked sites on Hazardous Sites List along Puge                                                                             |    |
| Sound (July 2013-June 2015). See Appendix H for details.                                                                                                         | 45 |
| Figure 9: Hazardous sites by county                                                                                                                              |    |
| Figure 10: Hazardous sites by industrial facility or activity                                                                                                    | 47 |
| Figure 11: Additions to the Hazardous Sites List by year                                                                                                         |    |
| Figure 12: Expenditures at Remedial Action Grants and Loans sites (July 2013 to Jun                                                                              | е  |
| 2015). See Appendix C for details                                                                                                                                | 58 |
| Figure 13: Close-up view of Figure 12. Distribution of Remedial Action Grants and                                                                                |    |
| Loans Expenditures at sites along Puget Sound (July 2013 to June 2015). See                                                                                      |    |
| Appendix C for details.                                                                                                                                          |    |
| Figure 14: Expenditures at Integrated Planning Grant sites (July 2013 to June 2015).                                                                             |    |
| See Appendix D for details, including award biennium and grant descriptions                                                                                      |    |
| map identifies only those investments unique to counties. For a breakdown of all                                                                                 | e  |
| Ecology-conducted or contracted work that includes statewide cleanup efforts, see                                                                                |    |
| Appendix E.                                                                                                                                                      | 64 |
|                                                                                                                                                                  |    |
| Table 1: Revenue Deposits, 2013-2015 Biennium                                                                                                                    | 12 |
| Table 2: MTCA Accounts operating expenditures by Ecology                                                                                                         |    |
| <b>Table 3:</b> MTCA Accounts capital expenditures by Ecology                                                                                                    |    |
| Table 4: MTCA Accounts expenditures by other state agencies                                                                                                      |    |
| Table 5: Distribution of Hazard Waste Ranking (WARM) scores by site status                                                                                       |    |
| Table 6: Direct cleanup investments for the 2013-2015 Biennium                                                                                                   |    |
| Table 7: Direct site-specific cleanup investments by site rank                                                                                                   | 53 |

## Hazardous Sites List (HSL)

- As of June 30, 2015, there were 12,065 sites in Ecology's Integrated Site Information System (ISIS) database. Over half of these have been cleaned up since the inception of Ecology's cleanup program.
- As of that same date, there were 1,824 sites on the Hazardous Sites List (HSL). The HSL is a subset of the 5,721 sites on Ecology's Confirmed and Suspected Contaminated Sites List (CSCSL) that have cleanup actions yet to be completed. A majority of sites are located along the I-5 corridor. Not all sites are ranked since many are cleaned up voluntarily as part of land transactions.
- These lists continue to expand as new sites are reported. Since the year 2000, between 200 and 300 new contaminated sites have been reported to Ecology each year.
- A wide range of commercial and industrial facilities or activities are responsible for the contamination problems at cleanup sites. More than half of the sites on the HSL are associated with releases from gasoline stations and/or petroleum storage or refining facilities.
- The Hazardous Sites List is discussed briefly in Chapter 3 and in greater detail in Chapter 4, and supplemented by Appendix H.