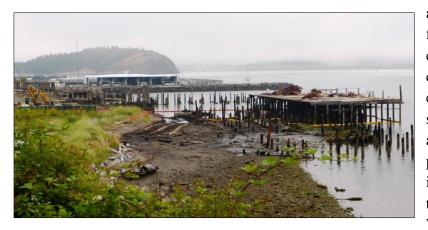

Photo 1: Petroleum-contaminated soil and groundwater are removed as part of an upland interim action at the former Kimberly-Clark Worldwide pulp and paper mill, Everett waterfront, March 2014. Photo credit: Department of Ecology.