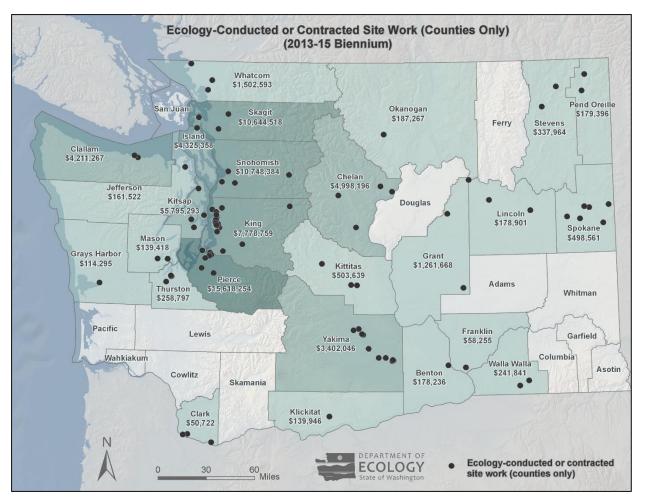

# List of Figures, Tables, and Photos

| <b>Figure 1:</b> Primary sources of revenue during the 2013-2015 Biennium <b>Figure 2:</b> Relation of Ecology's ISIS database to the CSCSL, HSL, and No Further | 11 |
|------------------------------------------------------------------------------------------------------------------------------------------------------------------|----|
| Action lists.                                                                                                                                                    | 28 |
| Figure 3: Status of cleanup sites in Washington as of June 30, 2015.                                                                                             |    |
| Figure 4: Progression of site status since the mid-1990s                                                                                                         |    |
| Figure 5: Independent (VCP = Voluntary Cleanup Program) vs. Ecology-supervised                                                                                   |    |
| cleanups                                                                                                                                                         |    |
| Figure 6: Steps in the cleanup process                                                                                                                           |    |
| Figure 7: Location of ranked sites on Hazardous Sites List (July 2013-June 2015). Se                                                                             | e  |
| Appendix H for details.                                                                                                                                          |    |
| Figure 8: Close-up view of Figure 7: Ranked sites on Hazardous Sites List along Puge                                                                             |    |
| Sound (July 2013-June 2015). See Appendix H for details.                                                                                                         | 45 |
| Figure 9: Hazardous sites by county                                                                                                                              |    |
| Figure 10: Hazardous sites by industrial facility or activity                                                                                                    | 47 |
| Figure 11: Additions to the Hazardous Sites List by year                                                                                                         |    |
| Figure 12: Expenditures at Remedial Action Grants and Loans sites (July 2013 to Jun                                                                              | е  |
| 2015). See Appendix C for details                                                                                                                                | 58 |
| Figure 13: Close-up view of Figure 12. Distribution of Remedial Action Grants and                                                                                |    |
| Loans Expenditures at sites along Puget Sound (July 2013 to June 2015). See                                                                                      |    |
| Appendix C for details.                                                                                                                                          |    |
| Figure 14: Expenditures at Integrated Planning Grant sites (July 2013 to June 2015).                                                                             |    |
| See Appendix D for details, including award biennium and grant descriptions                                                                                      |    |
| map identifies only those investments unique to counties. For a breakdown of all                                                                                 | e  |
| Ecology-conducted or contracted work that includes statewide cleanup efforts, see                                                                                |    |
| Appendix E.                                                                                                                                                      | 64 |
|                                                                                                                                                                  |    |
| Table 1: Revenue Deposits, 2013-2015 Biennium                                                                                                                    | 12 |
| Table 2: MTCA Accounts operating expenditures by Ecology                                                                                                         |    |
| <b>Table 3:</b> MTCA Accounts capital expenditures by Ecology                                                                                                    |    |
| Table 4: MTCA Accounts expenditures by other state agencies                                                                                                      |    |
| Table 5: Distribution of Hazard Waste Ranking (WARM) scores by site status                                                                                       |    |
| Table 6: Direct cleanup investments for the 2013-2015 Biennium                                                                                                   |    |
| Table 7: Direct site-specific cleanup investments by site rank                                                                                                   | 53 |