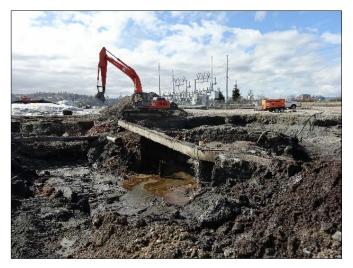

Photo 1: Petroleum-contaminated soil and groundwater are removed as part of an upland interim action at the former Kimberly-Clark Worldwide pulp and paper mill, Everett waterfront, March 2014. Photo credit: Department of Ecology.