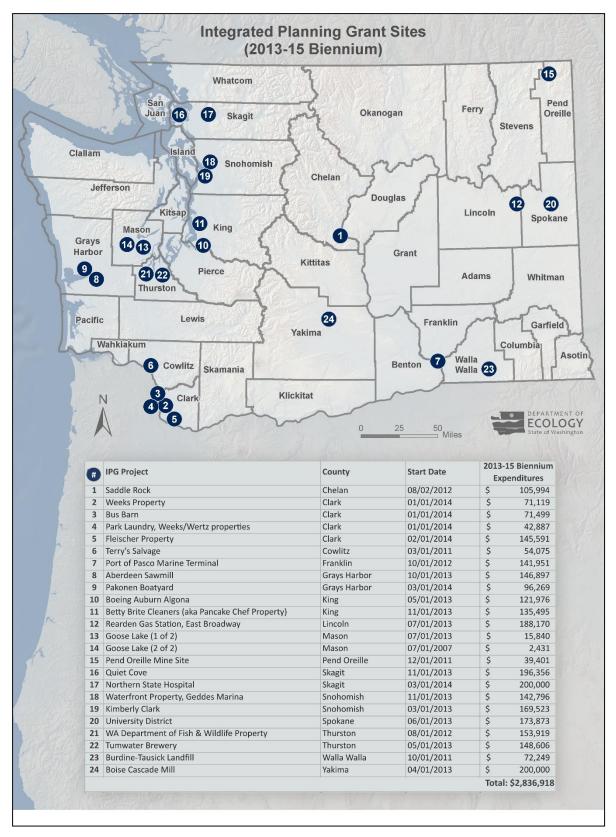

# List of Figures, Tables, and Photos

| <b>Figure 1:</b> Primary sources of revenue during the 2013-2015 Biennium <b>Figure 2:</b> Relation of Ecology's ISIS database to the CSCSL, HSL, and No Further | 11 |
|------------------------------------------------------------------------------------------------------------------------------------------------------------------|----|
| Action lists.                                                                                                                                                    | 28 |
| Figure 3: Status of cleanup sites in Washington as of June 30, 2015.                                                                                             |    |
| Figure 4: Progression of site status since the mid-1990s                                                                                                         |    |
| Figure 5: Independent (VCP = Voluntary Cleanup Program) vs. Ecology-supervised                                                                                   |    |
| cleanups                                                                                                                                                         |    |
| Figure 6: Steps in the cleanup process                                                                                                                           |    |
| Figure 7: Location of ranked sites on Hazardous Sites List (July 2013-June 2015). Se                                                                             | e  |
| Appendix H for details.                                                                                                                                          |    |
| Figure 8: Close-up view of Figure 7: Ranked sites on Hazardous Sites List along Puge                                                                             |    |
| Sound (July 2013-June 2015). See Appendix H for details.                                                                                                         | 45 |
| Figure 9: Hazardous sites by county                                                                                                                              |    |
| Figure 10: Hazardous sites by industrial facility or activity                                                                                                    | 47 |
| Figure 11: Additions to the Hazardous Sites List by year                                                                                                         |    |
| Figure 12: Expenditures at Remedial Action Grants and Loans sites (July 2013 to Jun                                                                              | е  |
| 2015). See Appendix C for details                                                                                                                                | 58 |
| Figure 13: Close-up view of Figure 12. Distribution of Remedial Action Grants and                                                                                |    |
| Loans Expenditures at sites along Puget Sound (July 2013 to June 2015). See                                                                                      |    |
| Appendix C for details.                                                                                                                                          |    |
| Figure 14: Expenditures at Integrated Planning Grant sites (July 2013 to June 2015).                                                                             |    |
| See Appendix D for details, including award biennium and grant descriptions                                                                                      |    |
| map identifies only those investments unique to counties. For a breakdown of all                                                                                 | e  |
| Ecology-conducted or contracted work that includes statewide cleanup efforts, see                                                                                |    |
| Appendix E.                                                                                                                                                      | 64 |
|                                                                                                                                                                  |    |
| Table 1: Revenue Deposits, 2013-2015 Biennium                                                                                                                    | 12 |
| Table 2: MTCA Accounts operating expenditures by Ecology                                                                                                         |    |
| <b>Table 3:</b> MTCA Accounts capital expenditures by Ecology                                                                                                    |    |
| Table 4: MTCA Accounts expenditures by other state agencies                                                                                                      |    |
| Table 5: Distribution of Hazard Waste Ranking (WARM) scores by site status                                                                                       |    |
| Table 6: Direct cleanup investments for the 2013-2015 Biennium                                                                                                   |    |
| Table 7: Direct site-specific cleanup investments by site rank                                                                                                   | 53 |