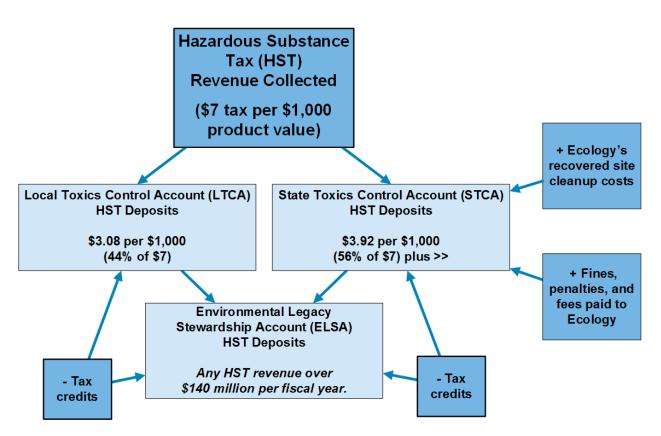

### Where does the revenue come from?

The MTCA Accounts are primarily funded by revenue from the Hazardous Substance Tax (HST) collected by the Department of Revenue. The HST is imposed on the first possession in the state of petroleum products, pesticides, and certain chemicals. These hazardous substances are taxed at the rate of 0.70 percent of the wholesale value (\$7 tax per \$1,000 product value). More than 97 percent of the revenue deposited into the MTCA Accounts comes from payments of the HST. Figure 1 illustrates the sources of revenue and how they are distributed into the State Toxics Control Account (STCA), Local Toxics Control Account (LTCA), and Environmental Legacy Stewardship Account (ELSA).

Revenue deposits made during the 2013-2015 biennium for each account are shown in Table 1. Other revenue sources deposited into the accounts include:

• <u>Cost Recovery</u> of Ecology's expenses for conducting or overseeing cleanup actions conducted under the terms of a formal Decree or Order, or for evaluating reports of

independent site cleanup actions. Charges for Ecology's professional staff are billed at an hourly rate that includes salaries, benefits, and indirect charges defined by rule.

- <u>Fines and Penalties</u> imposed when parties knowingly fail to comply with our state's environmental protection or cleanup laws.
- <u>Tax credits</u> refunded to corporations by the Department of Revenue (DOR) after DOR conducts an audit of the corporation.
- <u>Operating Transfers In/Out</u> include transfers between MTCA accounts, as well as \$18 million in transfers to General Fund-State and \$2.4 million to the Radioactive Mixed Waste Account.

Figure 1: Primary sources of revenue during the 2013-2015 Biennium

| State Toxics Control Account   |               |
|--------------------------------|---------------|
| Hazardous Substance Tax        | \$171,546,000 |
| <b>Operating Transfers Out</b> | -\$50,782,00  |
| Cost Recovery                  | \$11,245,000  |
| Fines & Penalties              | \$432,000     |
| Miscellaneous                  | \$353,000     |
| Tax Credits                    | -\$14,746,000 |
| Total Funds                    | \$118,048,000 |

Table 1: Revenue Deposits, 2013-2015 Biennium

| Local Toxics Control Account   |               |
|--------------------------------|---------------|
| Hazardous Substance Tax        | \$134,786,000 |
| Miscellaneous                  | \$917,000     |
| <b>Operating Transfers Out</b> | -\$47,000,000 |
| Tax Credits                    | -\$11,586,000 |
| Total Funds                    | \$77,117,000  |

| Environmental Legacy Stewardship Account |               |  |
|------------------------------------------|---------------|--|
| Hazardous Substance Tax                  | \$62,948,000  |  |
| Miscellaneous                            | \$1,000       |  |
| <b>Operating Transfers In</b>            | \$78,000,000  |  |
| Total Funds                              | \$140,949,000 |  |