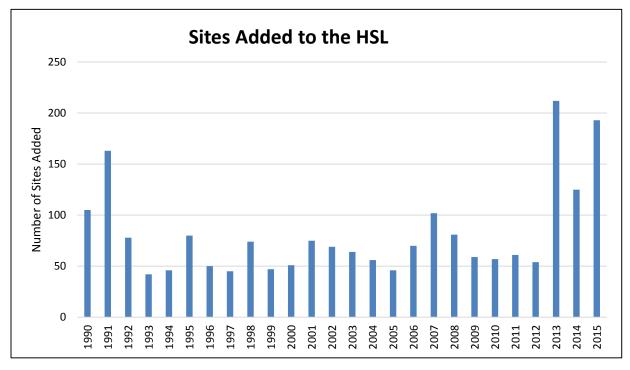

## Hazardous Sites List (HSL)

- As of June 30, 2015, there were 12,065 sites in Ecology's Integrated Site Information System (ISIS) database. Over half of these have been cleaned up since the inception of Ecology's cleanup program.
- As of that same date, there were 1,824 sites on the Hazardous Sites List (HSL). The HSL is a subset of the 5,721 sites on Ecology's Confirmed and Suspected Contaminated Sites List (CSCSL) that have cleanup actions yet to be completed. A majority of sites are located along the I-5 corridor. Not all sites are ranked since many are cleaned up voluntarily as part of land transactions.
- These lists continue to expand as new sites are reported. Since the year 2000, between 200 and 300 new contaminated sites have been reported to Ecology each year.
- A wide range of commercial and industrial facilities or activities are responsible for the contamination problems at cleanup sites. More than half of the sites on the HSL are associated with releases from gasoline stations and/or petroleum storage or refining facilities.
- The Hazardous Sites List is discussed briefly in Chapter 3 and in greater detail in Chapter 4, and supplemented by Appendix H.