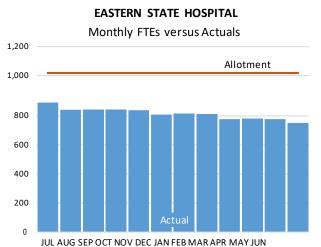

### Monthly FTE and Dollar Expenditures Compared to Allotments

### **SFY 2022 FTE Expenditure Trend**

### **EASTERN STATE HOSPITAL**

### JUL AUG SEP OCT NOV DEC JAN FEB MAR APR MAY JUN

|                               | JUL     | AUG     | SEP     | OCT     | NOV     | DEC     | JAN     | FEB     | MAR     | APR     | MAY     | JUN     | TOTAL   |
|-------------------------------|---------|---------|---------|---------|---------|---------|---------|---------|---------|---------|---------|---------|---------|
| <b>Eastern State Hospital</b> |         |         |         |         |         |         |         |         |         |         |         |         |         |
| FTE Allotment                 | 1,017.9 | 1,017.9 | 1,017.9 | 1,017.9 | 1,017.9 | 1,017.9 | 1,017.9 | 1,017.9 | 1,017.9 | 1,017.9 | 1,018.5 | 1,017.9 | 1018.0  |
| FTE Actuals                   | 892.9   | 843.4   | 844.7   | 843.2   | 840.2   | 810.2   | 816.9   | 812.7   | 778.4   | 782.0   | 778.1   | 752.0   | 816.2   |
| FTE Variance                  | 125.0   | 174.5   | 173.2   | 174.8   | 177.7   | 207.7   | 201.0   | 205.2   | 239.5   | 235.9   | 240.4   | 265.9   | 201.7   |
| Funding Level (000s)          | 3,712   | 5,696   | 5,600   | 3,959   | 4,699   | 4,664   | 61,416  | 4,237   | 4,534   | 4,951   | 5,067   | 4,994   | 113,529 |
| Actuals (000s)                | 8,881   | 8,261   | 8,410   | 8,746   | 8,495   | 8,965   | 8,486   | 9,391   | 8,412   | 9,602   | 9,648   | 14,000  | 111,297 |
| Dollar Variance (000s)        | -5,169  | -2,565  | -2,810  | -4,787  | -3,796  | -4,302  | 52,930  | -5,154  | -3,878  | -4,650  | -4,581  | -9,006  | 2,232   |
| <b>Western State Hospital</b> |         |         |         |         |         |         |         |         |         |         |         |         |         |
| FTE Allotment                 | 2,609.2 | 2,609.2 | 2,609.2 | 2,609.2 | 2,609.2 | 2,609.2 | 2,609.2 | 2,609.2 | 2,609.2 | 2,609.2 | 2,609.2 | 2,609.2 | 2,609.2 |
| FTE Actuals                   | 2,503.7 | 2,448.4 | 2,472.8 | 2,410.5 | 2,506.6 | 2,406.5 | 2,384.9 | 2,370.6 | 2,281.6 | 2,261.6 | 2,276.7 | 2,288.1 | 2,384.3 |
| FTE Variance                  | 105.5   | 160.8   | 136.4   | 198.7   | 102.6   | 202.7   | 224.3   | 238.6   | 327.6   | 347.6   | 332.5   | 321.1   | 224.9   |
| Funding Level (000s)          | 26,087  | 26,306  | 26,366  | 26,078  | 52,411  | -354    | 26,312  | 26,334  | 26,810  | 26,380  | 22,072  | 25,826  | 310,626 |
| Actuals (000s)                | 25,285  | 24,449  | 25,159  | 24,320  | 25,262  | 24,137  | 25,688  | 24,514  | 24,227  | 28,979  | 23,704  | 29,153  | 304,876 |
| Dollar Variance (000s)        | 803     | 1,856   | 1,207   | 1,758   | 27,149  | -24,491 | 623     | 1,820   | 2,583   | -2,600  | -1,632  | -3,327  | 5,750   |

| <b>NOTE:</b> 1.In FY2022 at WSH there was fund swap for Cares funding that occurred in FM06, which resulted in a negative allotment. 2.In FY2022 at ESH the allotment for the Disproportionate Share Hospital payments is lumped into FM07. |
|---------------------------------------------------------------------------------------------------------------------------------------------------------------------------------------------------------------------------------------------|
|                                                                                                                                                                                                                                             |
|                                                                                                                                                                                                                                             |
|                                                                                                                                                                                                                                             |
|                                                                                                                                                                                                                                             |
|                                                                                                                                                                                                                                             |
|                                                                                                                                                                                                                                             |
|                                                                                                                                                                                                                                             |
|                                                                                                                                                                                                                                             |
|                                                                                                                                                                                                                                             |
|                                                                                                                                                                                                                                             |
|                                                                                                                                                                                                                                             |
|                                                                                                                                                                                                                                             |
|                                                                                                                                                                                                                                             |