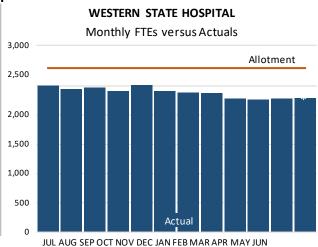

### Monthly FTE and Dollar Expenditures Compared to Allotments

### **SFY 2022 FTE Expenditure Trend**

### WESTERN STATE HOSPITAL

### JUL AUG SEP OCT NOV DEC JAN FEB MAR APR MAY JUN

|                               | JUL     | AUG     | SEP     | OCT     | NOV     | DEC     | JAN     | FEB     | MAR     | APR     | MAY     | JUN     | TOTAL   |
|-------------------------------|---------|---------|---------|---------|---------|---------|---------|---------|---------|---------|---------|---------|---------|
| <b>Eastern State Hospital</b> |         |         |         |         |         |         |         |         |         |         |         |         |         |
| FTE Allotment                 | 1,017.9 | 1,017.9 | 1,017.9 | 1,017.9 | 1,017.9 | 1,017.9 | 1,017.9 | 1,017.9 | 1,017.9 | 1,017.9 | 1,018.5 | 1,017.9 | 1018.0  |
| FTE Actuals                   | 892.9   | 843.4   | 844.7   | 843.2   | 840.2   | 810.2   | 816.9   | 812.7   | 778.4   | 782.0   | 778.1   | 752.0   | 816.2   |
| FTE Variance                  | 125.0   | 174.5   | 173.2   | 174.8   | 177.7   | 207.7   | 201.0   | 205.2   | 239.5   | 235.9   | 240.4   | 265.9   | 201.7   |
| Funding Level (000s)          | 3,712   | 5,696   | 5,600   | 3,959   | 4,699   | 4,664   | 61,416  | 4,237   | 4,534   | 4,951   | 5,067   | 4,994   | 113,529 |
| Actuals (000s)                | 8,881   | 8,261   | 8,410   | 8,746   | 8,495   | 8,965   | 8,486   | 9,391   | 8,412   | 9,602   | 9,648   | 14,000  | 111,297 |
| Dollar Variance (000s)        | -5,169  | -2,565  | -2,810  | -4,787  | -3,796  | -4,302  | 52,930  | -5,154  | -3,878  | -4,650  | -4,581  | -9,006  | 2,232   |
| <b>Western State Hospital</b> |         |         |         |         |         |         |         |         |         |         |         |         |         |
| FTE Allotment                 | 2,609.2 | 2,609.2 | 2,609.2 | 2,609.2 | 2,609.2 | 2,609.2 | 2,609.2 | 2,609.2 | 2,609.2 | 2,609.2 | 2,609.2 | 2,609.2 | 2,609.2 |
| FTE Actuals                   | 2,503.7 | 2,448.4 | 2,472.8 | 2,410.5 | 2,506.6 | 2,406.5 | 2,384.9 | 2,370.6 | 2,281.6 | 2,261.6 | 2,276.7 | 2,288.1 | 2,384.3 |
| FTE Variance                  | 105.5   | 160.8   | 136.4   | 198.7   | 102.6   | 202.7   | 224.3   | 238.6   | 327.6   | 347.6   | 332.5   | 321.1   | 224.9   |
| Funding Level (000s)          | 26,087  | 26,306  | 26,366  | 26,078  | 52,411  | -354    | 26,312  | 26,334  | 26,810  | 26,380  | 22,072  | 25,826  | 310,626 |
| Actuals (000s)                | 25,285  | 24,449  | 25,159  | 24,320  | 25,262  | 24,137  | 25,688  | 24,514  | 24,227  | 28,979  | 23,704  | 29,153  | 304,876 |
| Dollar Variance (000s)        | 803     | 1,856   | 1,207   | 1,758   | 27,149  | -24,491 | 623     | 1,820   | 2,583   | -2,600  | -1,632  | -3,327  | 5,750   |

| <b>NOTE:</b> 1.In FY2022 at WSH there was fund swap for Cares funding that occurred in FM06, which resulted in a negative allotment. 2.In FY2022 at ESH the allotment for the Disproportionate Share Hospital payments is lumped into FM07. |
|---------------------------------------------------------------------------------------------------------------------------------------------------------------------------------------------------------------------------------------------|
|                                                                                                                                                                                                                                             |
|                                                                                                                                                                                                                                             |
|                                                                                                                                                                                                                                             |
|                                                                                                                                                                                                                                             |
|                                                                                                                                                                                                                                             |
|                                                                                                                                                                                                                                             |
|                                                                                                                                                                                                                                             |
|                                                                                                                                                                                                                                             |
|                                                                                                                                                                                                                                             |
|                                                                                                                                                                                                                                             |
|                                                                                                                                                                                                                                             |
|                                                                                                                                                                                                                                             |
|                                                                                                                                                                                                                                             |