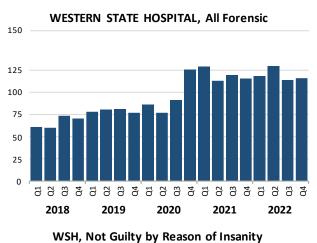

### **Median Length of Stay by Patient Category**

### Median Length of Stay (Days in Episode) by Quarter, SFY 2018 Q1 - SFY 2022 Q4

4,000

300

Civ

900

|                       | SFY 2018 |        |        |     |      |      | SFY 2 | 020  |      |      | SFY 2 | 021  |      | SFY 2022 |      |      |      |      |      |      |
|-----------------------|----------|--------|--------|-----|------|------|-------|------|------|------|-------|------|------|----------|------|------|------|------|------|------|
|                       | Q1       | Q2     | Q3     | Q4  | Q1   | Q2   | Q3    | Q4   | Q1   | Q2   | Q3    | Q4   | Q1   | Q2       | Q3   | Q4   | Q1   | Q2   | Q3   | Q4   |
| Eastern State Hospita | al, Fore | ensic  | Patier | its |      |      |       |      |      |      |       |      |      |          |      |      |      |      |      |      |
| All Forensic          | 47       | 45     | 50     | 53  | 50   | 50   | 51    | 50   | 61   | 71   | 75    | 94   | 128  | 70       | 51   | 65   | 74   | 69   | 64   | 72   |
| Not Guilty/Insanity   |          |        | 423    | 572 | 1821 | 755  | 160   | 3741 | 2191 | 1485 | 1274  | 1184 | 1152 | 717      | 183  | 299  | 3035 | 1544 | 2223 |      |
| Comp. Restoration     | 47       | 45     | 49     | 52  | 49   | 50   | 50    | 50   | 61   | 71   | 64    | 92   | 123  | 69       | 51   | 61   | 74   | 67   | 65   | 65   |
| Western State Hospit  | al, Fo   | rensic | Patie  | nts |      |      |       |      |      |      |       |      |      |          |      |      |      |      |      |      |
| All Forensic          | 61       | 60     | 74     | 71  | 78   | 81   | 81    | 77   | 86   | 77   | 91    | 126  | 129  | 113      | 120  | 116  | 118  | 130  | 114  | 116  |
| Not Guilty/Insanity   | 1836     | 2433   | 1915   | 754 | 1748 | 1991 | 1282  | 943  | 2891 | 2260 | 1946  | 1438 | 2431 | 3311     | 1946 | 3339 | 3453 | 2199 | 3652 | 1880 |
| Comp. Restoration     | 61       | 61     | 71     | 65  | 77   | 78   | 77    | 74   | 81   | 76   | 79    | 123  | 112  | 86       | 111  | 86   | 114  | 120  | 110  | 109  |
| Civil Patients        |          |        |        |     |      |      |       |      |      |      |       |      |      |          |      |      |      |      |      |      |
| ESH, Civil            | 123      | 129    | 119    | 123 | 110  | 118  | 128   | 119  | 98   | 134  | 131   | 173  | 174  | 287      | 145  | 154  | 123  | 132  | 152  | 176  |
| ESH, Civil Census     | 108      | 107    | 112    | 105 | 102  | 104  | 117   | 109  | 107  | 105  | 94    | 80   | 57   | 58       | 83   | 84   | 78   | 71   | 68   | 58   |
| WSH, Civil            | 224      | 273    | 379    | 362 | 390  | 386  | 306   | 332  | 270  | 326  | 327   | 545  | 663  | 646      | 843  | 1337 | 2828 | 1348 | 1558 | 2271 |
| WSH, Civil Census     | 400      | 385    | 344    | 316 | 316  | 309  | 305   | 305  | 281  | 262  | 243   | 196  | 154  | 132      | 117  | 98   | 88   | 81   | 77   | 72   |

**NOTES:** 1 Consecutive service spans are combined into a single episode of care and include state hospitals, community hospitals and evaluation and treatment facilities. 2 Patients with treatment at both Eastern and Western state hospitals were assigned to the hospital where they spent the most time in that episode. 3 Quarters with fewer than 4 NGRI patient discharges from a hospital are suppressed. 4 Civil census counts include inresidence patients and exclude those released on authorized leave or medical discharge. 5 At Western State Hospital, the increase in the length of stay for civil patients is the result of a decrease in the civil patient census and no new civil admissions. 6 Targets are not included for length of stay.

**SOURCE:** DSHS Research and Data Analysis Division, Integrated Client Databases.