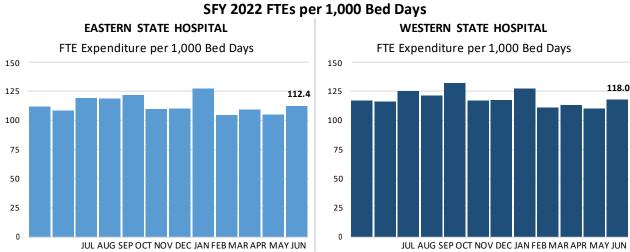

### Monthly FTE and Dollar Expenditures per 1,000 Bed Days

**NOTE:** 1.In FY2022 at WSH there was fund swap for Cares funding that occurred in FM06, which resulted in a negative allotment. 2.In FY2022 at ESH the allotment for the Disproportionate Share Hospital payments is lumped into FM07.