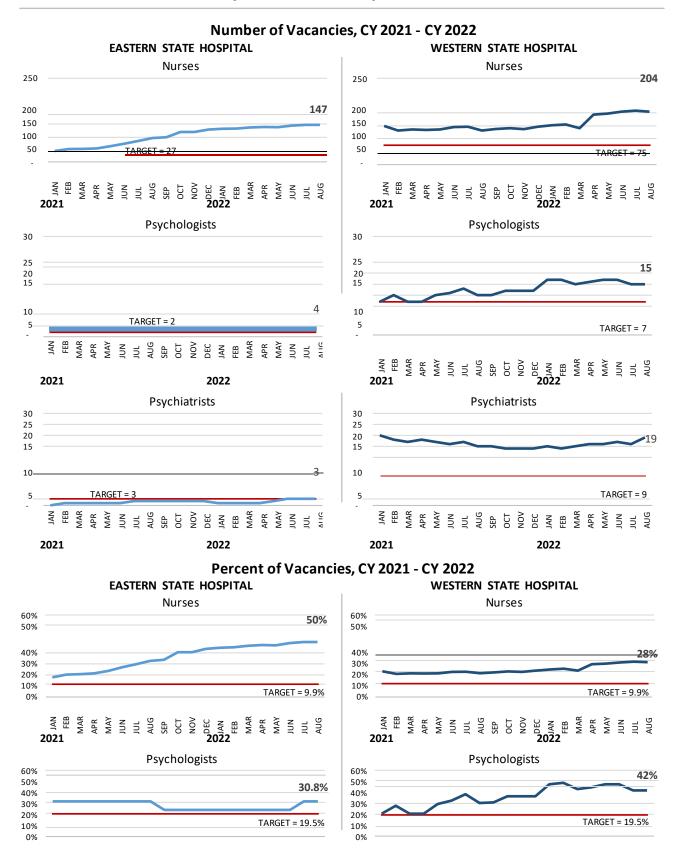

### **Monthly Vacancies for Key Clinical Positions**

## 

| NUMBER                                                                                                                          |                                                                              |                                                                    |                                                                           |                                                        |                                                                 | CY 2                                                  | 021                                                        |                                             |                                                            |                                                                   |                                                            |                                                                   |                                                           |                                                           |                                                           | CY 2                                                      | 022                                            |                                                            |                                                            |                                                            |
|---------------------------------------------------------------------------------------------------------------------------------|------------------------------------------------------------------------------|--------------------------------------------------------------------|---------------------------------------------------------------------------|--------------------------------------------------------|-----------------------------------------------------------------|-------------------------------------------------------|------------------------------------------------------------|---------------------------------------------|------------------------------------------------------------|-------------------------------------------------------------------|------------------------------------------------------------|-------------------------------------------------------------------|-----------------------------------------------------------|-----------------------------------------------------------|-----------------------------------------------------------|-----------------------------------------------------------|------------------------------------------------|------------------------------------------------------------|------------------------------------------------------------|------------------------------------------------------------|
|                                                                                                                                 | JAN                                                                          | FEB                                                                | MAR                                                                       | APR                                                    | MAY                                                             | JUN                                                   | JUL                                                        | AUG                                         | SEP                                                        | OCT                                                               | NOV                                                        | DEC                                                               | JAN                                                       | FEB                                                       | MAR                                                       | APR                                                       | MAY                                            | JUN                                                        | JUL                                                        | AUG                                                        |
| Eastern State Hospita                                                                                                           | l (thro                                                                      | ough A                                                             | August                                                                    | 2022)                                                  |                                                                 |                                                       |                                                            |                                             |                                                            |                                                                   |                                                            |                                                                   |                                                           |                                                           |                                                           |                                                           |                                                |                                                            |                                                            |                                                            |
| Nurses                                                                                                                          | 48                                                                           | 55                                                                 | 56                                                                        | 58                                                     | 66                                                              | 76                                                    | 86                                                         | 97                                          | 100                                                        | 120                                                               | 120                                                        | 129                                                               | 132                                                       | 133                                                       | 137                                                       | 139                                                       | 138                                            | 144                                                        | 147                                                        | 147                                                        |
| Target                                                                                                                          | 27                                                                           | 27                                                                 | 27                                                                        | 27                                                     | 27                                                              | 27                                                    | 27                                                         | 27                                          | 27                                                         | 27                                                                | 27                                                         | 27                                                                | 27                                                        | 27                                                        | 27                                                        | 27                                                        | 27                                             | 27                                                         | 27                                                         | 27                                                         |
| Psychologists                                                                                                                   | 4                                                                            | 4                                                                  | 4                                                                         | 4                                                      | 4                                                               | 4                                                     | 4                                                          | 4                                           | 3                                                          | 3                                                                 | 3                                                          | 3                                                                 | 3                                                         | 3                                                         | 3                                                         | 3                                                         | 3                                              | 3                                                          | 4                                                          | 4                                                          |
| Target                                                                                                                          | 2                                                                            | 2                                                                  | 2                                                                         | 2                                                      | 2                                                               | 2                                                     | 2                                                          | 2                                           | 2                                                          | 2                                                                 | 2                                                          | 2                                                                 | 2                                                         | 2                                                         | 2                                                         | 2                                                         | 2                                              | 2                                                          | 2                                                          | 2                                                          |
| Psychiatrists                                                                                                                   | 0                                                                            | 1                                                                  | 1                                                                         | 1                                                      | 1                                                               | 1                                                     | 2                                                          | 2                                           | 2                                                          | 2                                                                 | 2                                                          | 2                                                                 | 1                                                         | 1                                                         | 1                                                         | 1                                                         | 2                                              | 3                                                          | 3                                                          | 3                                                          |
| Target                                                                                                                          | 3                                                                            | 3                                                                  | 3                                                                         | 3                                                      | 3                                                               | 3                                                     | 3                                                          | 3                                           | 3                                                          | 3                                                                 | 3                                                          | 3                                                                 | 3                                                         | 3                                                         | 3                                                         | 3                                                         | 3                                              | 3                                                          | 3                                                          | 3                                                          |
| Western State Hospit                                                                                                            | al (thi                                                                      | ough                                                               | Augus                                                                     | t 2022                                                 | ?)                                                              |                                                       |                                                            |                                             |                                                            |                                                                   |                                                            |                                                                   |                                                           |                                                           |                                                           |                                                           |                                                |                                                            |                                                            |                                                            |
| Nurses                                                                                                                          | 150                                                                          | 133                                                                | 137                                                                       | 135                                                    | 137                                                             | 146                                                   | 147                                                        | 133                                         | 139                                                        | 142                                                               | 138                                                        | 147                                                               | 153                                                       | 156                                                       | 142                                                       | 193                                                       | 197                                            | 204                                                        | 208                                                        | 204                                                        |
| Target                                                                                                                          | 75                                                                           | 75                                                                 | 75                                                                        | 75                                                     | 75                                                              | 75                                                    | 75                                                         | 75                                          | 75                                                         | 75                                                                | 75                                                         | 75                                                                | 75                                                        | 75                                                        | 75                                                        | 75                                                        | 75                                             | 75                                                         | 75                                                         | 75                                                         |
| Psychologists                                                                                                                   | 7                                                                            | 10                                                                 | 7                                                                         | 7                                                      | 10                                                              | 11                                                    | 13                                                         | 10                                          | 10                                                         | 12                                                                | 12                                                         | 12                                                                | 17                                                        | 17                                                        | 15                                                        | 16                                                        | 17                                             | 17                                                         | 15                                                         | 15                                                         |
| Target                                                                                                                          | 7                                                                            | 7                                                                  | 7                                                                         | 7                                                      | 7                                                               | 7                                                     | 7                                                          | 7                                           | 7                                                          | 7                                                                 | 7                                                          | 7                                                                 | 7                                                         | 7                                                         | 7                                                         | 7                                                         | 7                                              | 7                                                          | 7                                                          | 7                                                          |
| Psychiatrists                                                                                                                   | 20                                                                           | 18                                                                 | 17                                                                        | 18                                                     | 17                                                              | 16                                                    | 17                                                         | 15                                          | 15                                                         | 14                                                                | 14                                                         | 14                                                                | 15                                                        | 14                                                        | 15                                                        | 16                                                        | 16                                             | 17                                                         | 16                                                         | 19                                                         |
| Target                                                                                                                          | 9                                                                            | 9                                                                  | 9                                                                         | 9                                                      | 9                                                               | 9                                                     | 9                                                          | 9                                           | 9                                                          | 9                                                                 | 9                                                          | 9                                                                 | 9                                                         | 9                                                         | 9                                                         | 9                                                         | 9                                              | 9                                                          | 9                                                          | 9                                                          |
|                                                                                                                                 |                                                                              |                                                                    |                                                                           |                                                        |                                                                 |                                                       |                                                            |                                             |                                                            |                                                                   |                                                            |                                                                   |                                                           |                                                           |                                                           |                                                           |                                                |                                                            |                                                            |                                                            |
|                                                                                                                                 |                                                                              |                                                                    |                                                                           |                                                        |                                                                 |                                                       |                                                            |                                             |                                                            |                                                                   |                                                            |                                                                   |                                                           |                                                           |                                                           |                                                           |                                                |                                                            |                                                            |                                                            |
| PERCENT                                                                                                                         |                                                                              |                                                                    |                                                                           |                                                        |                                                                 | CY 2                                                  | 021                                                        |                                             |                                                            |                                                                   |                                                            |                                                                   |                                                           |                                                           |                                                           | CY 2                                                      | 022                                            |                                                            |                                                            |                                                            |
| PERCENT                                                                                                                         | JAN                                                                          | FEB                                                                | MAR                                                                       | APR                                                    | MAY                                                             | CY 2                                                  | <b>021</b>                                                 | AUG                                         | SEP                                                        | ОСТ                                                               | NOV                                                        | DEC                                                               | JAN                                                       | FEB                                                       | MAR                                                       | CY 2                                                      | <b>022</b>                                     | JUN                                                        | JUL                                                        | AUG                                                        |
| PERCENT  Eastern State Hospita                                                                                                  |                                                                              |                                                                    |                                                                           |                                                        | MAY                                                             | -                                                     | -                                                          | AUG                                         | SEP                                                        | ОСТ                                                               | NOV                                                        | DEC                                                               | JAN                                                       | FEB                                                       | MAR                                                       | _                                                         | -                                              | JUN                                                        | JUL                                                        | AUG                                                        |
| -                                                                                                                               |                                                                              |                                                                    |                                                                           |                                                        | MAY 24%                                                         | -                                                     | -                                                          | AUG                                         | SEP 34%                                                    | OCT 41%                                                           | NOV<br>41%                                                 | DEC 44%                                                           | JAN<br>45%                                                | FEB 45%                                                   | MAR<br>46%                                                | _                                                         | -                                              | JUN<br>49%                                                 | JUL<br>50%                                                 | AUG                                                        |
| Eastern State Hospita                                                                                                           | l (thro                                                                      | ough A                                                             | lugust                                                                    | 2022)                                                  |                                                                 | JUN                                                   | JUL                                                        |                                             |                                                            |                                                                   |                                                            | -                                                                 |                                                           |                                                           |                                                           | APR                                                       | MAY                                            |                                                            |                                                            |                                                            |
| Eastern State Hospita<br>Nurses                                                                                                 | 18%                                                                          | ough A<br>20%                                                      | August<br>21%                                                             | <i>2022)</i><br>21%                                    | 24%                                                             | JUN<br>27%                                            | JUL<br>30%                                                 | 33%                                         | 34%                                                        | 41%                                                               | 41%                                                        | 44%                                                               | 45%                                                       | 45%                                                       | 46%                                                       | APR 47%                                                   | MAY 47%                                        | 49%                                                        | 50%                                                        | 50%                                                        |
| Eastern State Hospita<br>Nurses<br>Target                                                                                       | 18%<br>9.9%                                                                  | 20%<br>9.9%                                                        | 21%<br>9.9%<br>31%                                                        | 2022)<br>21%<br>9.9%                                   | 24%<br>9.9%                                                     | JUN<br>27%<br>9.9%                                    | JUL<br>30%<br>9.9%                                         | 33%<br>9.9%                                 | 34%<br>9.9%                                                | 41%<br>9.9%                                                       | 41%<br>9.9%                                                | 44%<br>9.9%                                                       | 45%<br>9.9%                                               | 45%<br>9.9%                                               | 46%<br>9.9%                                               | APR 47% 9.9%                                              | MAY<br>47%<br>9.9%                             | 49%<br>9.9%                                                | 50%<br>9.9%                                                | 50%<br>9.9%                                                |
| Eastern State Hospita<br>Nurses<br>Target<br>Psychologists                                                                      | 18%<br>9.9%<br>31%                                                           | 20%<br>9.9%<br>31%                                                 | 21%<br>9.9%<br>31%                                                        | 2022)<br>21%<br>9.9%<br>31%                            | 24%<br>9.9%<br>31%                                              | JUN<br>27%<br>9.9%<br>31%                             | 30%<br>9.9%<br>31%                                         | 33%<br>9.9%<br>31%                          | 34%<br>9.9%<br>23%                                         | 41%<br>9.9%<br>23%                                                | 41%<br>9.9%<br>23%                                         | 44%<br>9.9%<br>23%                                                | 45%<br>9.9%<br>23%                                        | 45%<br>9.9%<br>23%                                        | 46%<br>9.9%<br>23%                                        | APR 47% 9.9% 23%                                          | MAY<br>47%<br>9.9%<br>23%                      | 49%<br>9.9%<br>23%                                         | 50%<br>9.9%<br>31%                                         | 50%<br>9.9%<br>31%                                         |
| Eastern State Hospita<br>Nurses<br>Target<br>Psychologists<br>Target                                                            | 18%<br>9.9%<br>31%<br>19.5%                                                  | 9.9%<br>31%<br>19.5%                                               | 21%<br>9.9%<br>31%<br>19.5%<br>6%                                         | 2022)<br>21%<br>9.9%<br>31%<br>19.5%                   | 24%<br>9.9%<br>31%<br>19.5%                                     | JUN<br>27%<br>9.9%<br>31%<br>19.5%                    | 30%<br>9.9%<br>31%<br>19.5%                                | 33%<br>9.9%<br>31%<br>19.5%                 | 34%<br>9.9%<br>23%<br>19.5%<br>11%                         | 41%<br>9.9%<br>23%<br>19.5%                                       | 41%<br>9.9%<br>23%<br>19.5%<br>11%                         | 44%<br>9.9%<br>23%<br>19.5%                                       | 45%<br>9.9%<br>23%<br>19.5%<br>6%                         | 45%<br>9.9%<br>23%<br>19.5%<br>6%                         | 46%<br>9.9%<br>23%<br>19.5%                               | APR 47% 9.9% 23% 19.5%                                    | MAY  47%  9.9%  23%  19.5%                     | 49%<br>9.9%<br>23%<br>19.5%<br>17%                         | 50%<br>9.9%<br>31%<br>19.5%<br>17%                         | 50%<br>9.9%<br>31%<br>19.5%<br>17%                         |
| Eastern State Hospital Nurses Target Psychologists Target Psychiatrists                                                         | 18%<br>9.9%<br>31%<br>19.5%<br>0%<br>19.5%                                   | 9.9%<br>31%<br>19.5%<br>6%<br>19.5%                                | 21%<br>9.9%<br>31%<br>19.5%<br>6%<br>19.5%                                | 2022)<br>21%<br>9.9%<br>31%<br>19.5%<br>6%<br>19.5%    | 24%<br>9.9%<br>31%<br>19.5%<br>6%<br>19.5%                      | JUN<br>27%<br>9.9%<br>31%<br>19.5%                    | 30%<br>9.9%<br>31%<br>19.5%                                | 33%<br>9.9%<br>31%<br>19.5%<br>11%          | 34%<br>9.9%<br>23%<br>19.5%<br>11%                         | 41%<br>9.9%<br>23%<br>19.5%<br>11%                                | 41%<br>9.9%<br>23%<br>19.5%<br>11%                         | 44%<br>9.9%<br>23%<br>19.5%<br>11%                                | 45%<br>9.9%<br>23%<br>19.5%<br>6%                         | 45%<br>9.9%<br>23%<br>19.5%<br>6%                         | 46%<br>9.9%<br>23%<br>19.5%<br>6%                         | 47%<br>9.9%<br>23%<br>19.5%                               | MAY  47%  9.9%  23%  19.5%                     | 49%<br>9.9%<br>23%<br>19.5%                                | 50%<br>9.9%<br>31%<br>19.5%<br>17%                         | 50%<br>9.9%<br>31%<br>19.5%<br>17%                         |
| Eastern State Hospital Nurses Target Psychologists Target Psychiatrists Target                                                  | 18%<br>9.9%<br>31%<br>19.5%<br>0%<br>19.5%                                   | 9.9%<br>31%<br>19.5%<br>6%<br>19.5%                                | 21%<br>9.9%<br>31%<br>19.5%<br>6%<br>19.5%                                | 2022)<br>21%<br>9.9%<br>31%<br>19.5%<br>6%<br>19.5%    | 24%<br>9.9%<br>31%<br>19.5%<br>6%<br>19.5%                      | JUN<br>27%<br>9.9%<br>31%<br>19.5%                    | 30%<br>9.9%<br>31%<br>19.5%                                | 33%<br>9.9%<br>31%<br>19.5%<br>11%          | 34%<br>9.9%<br>23%<br>19.5%<br>11%                         | 41%<br>9.9%<br>23%<br>19.5%<br>11%                                | 41%<br>9.9%<br>23%<br>19.5%<br>11%                         | 44%<br>9.9%<br>23%<br>19.5%<br>11%                                | 45%<br>9.9%<br>23%<br>19.5%<br>6%                         | 45%<br>9.9%<br>23%<br>19.5%<br>6%                         | 46%<br>9.9%<br>23%<br>19.5%<br>6%                         | 47%<br>9.9%<br>23%<br>19.5%                               | MAY  47%  9.9%  23%  19.5%                     | 49%<br>9.9%<br>23%<br>19.5%                                | 50%<br>9.9%<br>31%<br>19.5%<br>17%                         | 50%<br>9.9%<br>31%<br>19.5%<br>17%                         |
| Eastern State Hospital Nurses Target Psychologists Target Psychiatrists Target Western State Hospital                           | 18%<br>9.9%<br>31%<br>19.5%<br>0%<br>19.5%                                   | 9.9%<br>31%<br>19.5%<br>6%<br>19.5%                                | 21%<br>9.9%<br>31%<br>19.5%<br>6%<br>19.5%                                | 2022)<br>21%<br>9.9%<br>31%<br>19.5%<br>6%<br>19.5%    | 24%<br>9.9%<br>31%<br>19.5%<br>6%<br>19.5%                      | 27%<br>9.9%<br>31%<br>19.5%<br>6%<br>19.5%            | 30%<br>9.9%<br>31%<br>19.5%<br>11%                         | 33%<br>9.9%<br>31%<br>19.5%<br>11%<br>19.5% | 34%<br>9.9%<br>23%<br>19.5%<br>11%                         | 41%<br>9.9%<br>23%<br>19.5%<br>11%<br>19.5%                       | 41%<br>9.9%<br>23%<br>19.5%<br>11%<br>19.5%                | 44%<br>9.9%<br>23%<br>19.5%<br>11%<br>19.5%                       | 45%<br>9.9%<br>23%<br>19.5%<br>6%<br>19.5%                | 45%<br>9.9%<br>23%<br>19.5%<br>6%<br>19.5%                | 46%<br>9.9%<br>23%<br>19.5%<br>6%<br>19.5%                | 47%<br>9.9%<br>23%<br>19.5%<br>6%<br>19.5%                | MAY 47% 9.9% 23% 19.5% 11%                     | 49%<br>9.9%<br>23%<br>19.5%<br>17%<br>19.5%                | 50%<br>9.9%<br>31%<br>19.5%<br>17%<br>19.5%                | 50%<br>9.9%<br>31%<br>19.5%<br>17%<br>19.5%                |
| Eastern State Hospital Nurses Target Psychologists Target Psychiatrists Target Western State Hospit Nurses                      | 18%<br>9.9%<br>31%<br>19.5%<br>0%<br>19.5%                                   | 9.9%<br>9.9%<br>31%<br>19.5%<br>6%<br>19.5%                        | 21%<br>9.9%<br>31%<br>19.5%<br>6%<br>19.5%<br>Augus<br>18%                | 2022) 21% 9.9% 31% 19.5% 6% 19.5%                      | 24%<br>9.9%<br>31%<br>19.5%<br>6%<br>19.5%                      | JUN 27% 9.9% 31% 19.5% 6% 19.5%                       | 30%<br>9.9%<br>31%<br>19.5%<br>11%<br>19.5%                | 33%<br>9.9%<br>31%<br>19.5%<br>11%<br>19.5% | 34%<br>9.9%<br>23%<br>19.5%<br>11%<br>19.5%                | 41%<br>9.9%<br>23%<br>19.5%<br>11%<br>19.5%                       | 41%<br>9.9%<br>23%<br>19.5%<br>11%<br>19.5%                | 44%<br>9.9%<br>23%<br>19.5%<br>11%<br>19.5%                       | 45%<br>9.9%<br>23%<br>19.5%<br>6%<br>19.5%                | 45%<br>9.9%<br>23%<br>19.5%<br>6%<br>19.5%                | 46%<br>9.9%<br>23%<br>19.5%<br>6%<br>19.5%                | 47%<br>9.9%<br>23%<br>19.5%<br>6%<br>19.5%                | MAY 47% 9.9% 23% 19.5% 11% 19.5%               | 49%<br>9.9%<br>23%<br>19.5%<br>17%<br>19.5%                | 50%<br>9.9%<br>31%<br>19.5%<br>17%<br>19.5%                | 50%<br>9.9%<br>31%<br>19.5%<br>17%<br>19.5%                |
| Eastern State Hospital Nurses Target Psychologists Target Psychiatrists Target Western State Hospit Nurses Target               | 18%<br>9.9%<br>31%<br>19.5%<br>0%<br>19.5%<br>cal (thr<br>9.9%               | 20%<br>9.9%<br>31%<br>19.5%<br>6%<br>19.5%<br>rough<br>18%<br>9.9% | 21%<br>9.9%<br>31%<br>19.5%<br>6%<br>19.5%<br>Augus<br>18%<br>9.9%        | 2022) 21% 9.9% 31% 19.5% 6% 19.5% tt 2022 18% 9.9%     | 24%<br>9.9%<br>31%<br>19.5%<br>6%<br>19.5%<br>2)<br>18%<br>9.9% | JUN 27% 9.9% 31% 19.5% 6% 19.5%                       | 30%<br>9.9%<br>31%<br>19.5%<br>11%<br>19.5%                | 33%<br>9.9%<br>31%<br>19.5%<br>11%<br>19.5% | 34%<br>9.9%<br>23%<br>19.5%<br>11%<br>19.5%                | 41%<br>9.9%<br>23%<br>19.5%<br>11%<br>19.5%                       | 41%<br>9.9%<br>23%<br>19.5%<br>11%<br>19.5%                | 44%<br>9.9%<br>23%<br>19.5%<br>11%<br>19.5%                       | 45%<br>9.9%<br>23%<br>19.5%<br>6%<br>19.5%                | 45%<br>9.9%<br>23%<br>19.5%<br>6%<br>19.5%                | 46%<br>9.9%<br>23%<br>19.5%<br>6%<br>19.5%                | 47%<br>9.9%<br>23%<br>19.5%<br>6%<br>19.5%                | MAY 47% 9.9% 23% 19.5% 11% 19.5% 27% 9.9%      | 49%<br>9.9%<br>23%<br>19.5%<br>17%<br>19.5%                | 50%<br>9.9%<br>31%<br>19.5%<br>17%<br>19.5%                | 50%<br>9.9%<br>31%<br>19.5%<br>17%<br>19.5%                |
| Eastern State Hospital Nurses Target Psychologists Target Psychiatrists Target Western State Hospit Nurses Target Psychologists | 18%<br>9.9%<br>31%<br>19.5%<br>0%<br>19.5%<br>cal (thr<br>20%<br>9.9%<br>21% | 20%<br>9.9%<br>31%<br>19.5%<br>6%<br>19.5%<br>rough<br>18%<br>9.9% | 21%<br>9.9%<br>31%<br>19.5%<br>6%<br>19.5%<br>Augus<br>18%<br>9.9%<br>21% | 2022) 21% 9.9% 31% 19.5% 6% 19.5% tt 2022 18% 9.9% 21% | 24%<br>9.9%<br>31%<br>19.5%<br>6%<br>19.5%<br>2)<br>18%<br>9.9% | JUN  27%  9.9%  31%  19.5%  6%  19.5%  19%  9.9%  32% | 30%<br>9.9%<br>31%<br>19.5%<br>11%<br>19.5%<br>20%<br>9.9% | 33%<br>9.9%<br>31%<br>19.5%<br>11%<br>19.5% | 34%<br>9.9%<br>23%<br>19.5%<br>11%<br>19.5%<br>19%<br>9.9% | 41%<br>9.9%<br>23%<br>19.5%<br>11%<br>19.5%<br>20%<br>9.9%<br>36% | 41%<br>9.9%<br>23%<br>19.5%<br>11%<br>19.5%<br>20%<br>9.9% | 44%<br>9.9%<br>23%<br>19.5%<br>11%<br>19.5%<br>21%<br>9.9%<br>36% | 45%<br>9.9%<br>23%<br>19.5%<br>6%<br>19.5%<br>22%<br>9.9% | 45%<br>9.9%<br>23%<br>19.5%<br>6%<br>19.5%<br>22%<br>9.9% | 46%<br>9.9%<br>23%<br>19.5%<br>6%<br>19.5%<br>21%<br>9.9% | 47%<br>9.9%<br>23%<br>19.5%<br>6%<br>19.5%<br>27%<br>9.9% | MAY  47% 9.9% 23% 19.5% 11% 19.5% 27% 9.9% 47% | 49%<br>9.9%<br>23%<br>19.5%<br>17%<br>19.5%<br>28%<br>9.9% | 50%<br>9.9%<br>31%<br>19.5%<br>17%<br>19.5%<br>29%<br>9.9% | 50%<br>9.9%<br>31%<br>19.5%<br>17%<br>19.5%<br>28%<br>9.9% |

**DEFINITION:** Number and percent of vacancies per employee classification per month.

NOTES: 1 The nurse category includes Registered Nurses, Licensed Professional Nurses and Psychiatric Security Nurses. 2 The psychologists category includes Psychologist - Forensic Evaluators. 3 Nursing percentage targets shown are average national nurse vacancy rates. Psychologist and Psychiatrist percentage targets are based on the national hospital staff turnover rate. See Nursing Solutions, Inc. (NSI), https://www.nsinursingsolutions.com/Documents/Library/NSI\_National\_Health\_Care\_Retention\_Report.pdf. 4 Numerical targets use the same percentages, calculated from the number of positions allotted for each hospital in respective employment categories (Human Resource Management System).

**SOURCE:** DSHS Human Resources Division, Human Resource Management System.