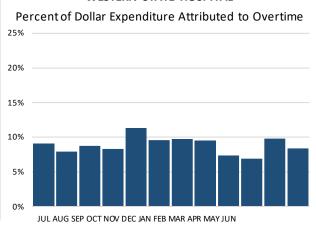

### **Percentage of FTE Expenditures for Overtime**

### **SFY 2022 FTE Overtime Trend**

### **WESTERN STATE HOSPITAL**

# Percent of Dollar Expenditure Attributed to Overtime 25% 20% 15% 10% JUL AUG SEP OCT NOV DEC JAN FEB MAR APR MAY JUN

### WESTERN STATE HOSPITAL

|                               |         |         |         |         |         | S       | FY 2022 |         |         |         |         |         |          |
|-------------------------------|---------|---------|---------|---------|---------|---------|---------|---------|---------|---------|---------|---------|----------|
|                               | JUL     | AUG     | SEP     | OCT     | NOV     | DEC     | JAN     | FEB     | MAR     | APR     | MAY     | JUN     | TOTAL    |
| <b>Eastern State Hospital</b> |         |         |         |         |         |         |         |         |         |         |         |         |          |
| FTE Actuals                   | 892.9   | 843.4   | 844.7   | 843.2   | 840.2   | 810.2   | 816.9   | 812.7   | 778.4   | 782.0   | 778.1   | 752.0   | 816.2    |
| FTE Overtime Actual           | 52.6    | 33.0    | 40.1    | 40.4    | 76.7    | 52.6    | 65.9    | 64.5    | 40.7    | 50.4    | 50.0    | 30.3    | 49.8     |
| Percent FTEs Overtime         | 5.9%    | 3.9%    | 4.7%    | 4.8%    | 9.1%    | 6.5%    | 8.1%    | 7.9%    | 5.2%    | 6.4%    | 6.4%    | 4.0%    | 6.1%     |
| Funding Actual 000s           | 8,881   | 8,261   | 8,410   | 8,746   | 8,495   | 8,965   | 8,486   | 9,391   | 8,412   | 9,602   | 9,648   | 14,000  | 111,297  |
| O/T Expenditure 000s          | 389.0   | 226.5   | 293.1   | 290.6   | 580.0   | 435.5   | 463.8   | 492.8   | 302.7   | 381.8   | 371.2   | 225.6   | 4,452.7  |
| Percent \$\$\$s Overtime      | 4.4%    | 2.7%    | 3.5%    | 3.3%    | 6.8%    | 4.9%    | 5.5%    | 5.2%    | 3.6%    | 4.0%    | 3.8%    | 1.6%    | 4.0%     |
| Western State Hospital        |         |         |         |         |         |         |         |         |         |         |         |         |          |
| FTE Actuals                   | 2,503.7 | 2,448.4 | 2,472.8 | 2,410.5 | 2,506.6 | 2,406.5 | 2,384.9 | 2,370.6 | 2,281.6 | 2,261.6 | 2,276.7 | 2,288.1 | 2,384.3  |
| FTE Overtime Actual           | 299.7   | 259.9   | 298.0   | 269.3   | 373.8   | 309.9   | 326.5   | 307.5   | 236.1   | 259.1   | 305.2   | 322.0   | 297.3    |
| Percent FTEs Overtime         | 12.0%   | 10.6%   | 12.1%   | 11.2%   | 14.9%   | 12.9%   | 13.7%   | 13.0%   | 10.3%   | 11.5%   | 13.4%   | 14.1%   | 12.5%    |
| Funding Actual 000s           | 25,285  | 24,449  | 25,159  | 24,320  | 25,262  | 24,137  | 25,688  | 24,514  | 24,227  | 28,979  | 23,704  | 29,153  | 304,876  |
| O/T Expenditure 000s          | 2,296.7 | 1,933.0 | 2,200.0 | 2,018.7 | 2,861.1 | 2,310.9 | 2,499.4 | 2,331.0 | 1,779.5 | 1,996.5 | 2,320.7 | 2,438.4 | 26,986.0 |
| Percent Overtime \$\$\$s      | 9.1%    | 7.9%    | 8.7%    | 8.3%    | 11.3%   | 9.6%    | 9.7%    | 9.5%    | 7.3%    | 6.9%    | 9.8%    | 8.4%    | 8.9%     |

NOTE: 1. Overtime Actuals in the FY2021 report were listed as a percentage of overall expenditures, in this report we changed the methodology,

and it is listed as the overall percentage of Object A.