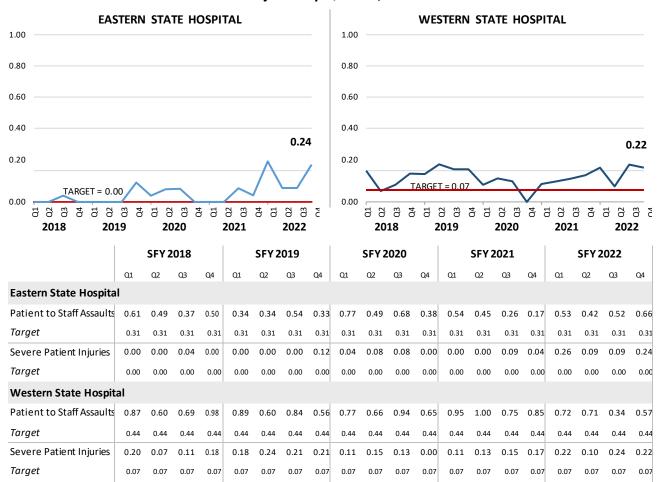

### Rate of Staff and Patient Assaults per 1,000 Bed Days

### Severe Patient Injuries by Quarter, SFY 2018 - SFY 2022

**NOTES: 1** Incidents are distinctly tracked for each of the state hospitals, for purposes of mapping rates by facility. **2** An injury occurs when a patient suffers physical harm or damage, excluding the result of a disease process. Severe patient injuries include all patient injuries with a severity level of "3" or higher (3 = medical intervention; 4 = hospitalization; 5 = death). **3** Targets for Western State Hospital are 50 percent below the prior state fiscal year average. Eastern State hospital targets are 10 percent below the prior state fiscal year average.

SOURCE: Reports from Eastern State Hospital and Western State Hospital.