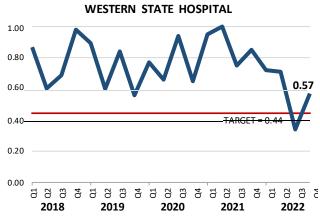

### Rate of Staff and Patient Assaults per 1,000 Bed Days

### Patient to Staff Assaults by Quarter, SFY 2018 - SFY 2022

SOURCE: Reports from Eastern State Hospital and Western State Hospital.