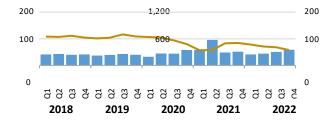

### **Average Monthly Wait Lists, Forensic and Civil Patients**

### Civil Wait List, CY 2021 - CY 2022 **EASTERN STATE HOSPITAL** WESTERN STATE HOSPITAL CY 2021 CY 2022 MAY JUN JUL AUG SEP DEC JAN Eastern State Hospital, Forensic (through August 2021) Forensic Evaluations **IP Restorations** Western State Hospital, Forensic (through August 2021) Forensic Evaluations **IP Restorations** Eastern State Hospital, Civil (through August 2021) Western State Hospital, Civil (through August 2021) Civil Wait List

**NOTES: 1** Forensic wait list includes all clients awaiting an evaluation or restoration regardless of location (In-jail, Out-of-jail, Personal Recognizance). **2** Forensic evaluations include patients waiting for inpatient competency evaluations, NGRI admissions, and 72-hour dismissal evaluations.