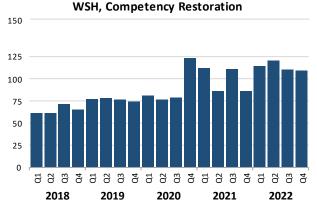

### **Median Length of Stay by Patient Category**

### Median Length of Stay (Days in Episode) by Quarter, SFY 2018 Q1 - SFY 2022 Q4

4,000

300

Civ

900

|                       | SFY 2018 |        |        |     |      |      | SFY 2 | 020  |      |      | SFY 2 | 021  |      | SFY 2022 |      |      |      |      |      |      |
|-----------------------|----------|--------|--------|-----|------|------|-------|------|------|------|-------|------|------|----------|------|------|------|------|------|------|
|                       | Q1       | Q2     | Q3     | Q4  | Q1   | Q2   | Q3    | Q4   | Q1   | Q2   | Q3    | Q4   | Q1   | Q2       | Q3   | Q4   | Q1   | Q2   | Q3   | Q4   |
| Eastern State Hospita | al, Fore | ensic  | Patier | its |      |      |       |      |      |      |       |      |      |          |      |      |      |      |      |      |
| All Forensic          | 47       | 45     | 50     | 53  | 50   | 50   | 51    | 50   | 61   | 71   | 75    | 94   | 128  | 70       | 51   | 65   | 74   | 69   | 64   | 72   |
| Not Guilty/Insanity   |          |        | 423    | 572 | 1821 | 755  | 160   | 3741 | 2191 | 1485 | 1274  | 1184 | 1152 | 717      | 183  | 299  | 3035 | 1544 | 2223 |      |
| Comp. Restoration     | 47       | 45     | 49     | 52  | 49   | 50   | 50    | 50   | 61   | 71   | 64    | 92   | 123  | 69       | 51   | 61   | 74   | 67   | 65   | 65   |
| Western State Hospit  | al, Fo   | rensic | Patie  | nts |      |      |       |      |      |      |       |      |      |          |      |      |      |      |      |      |
| All Forensic          | 61       | 60     | 74     | 71  | 78   | 81   | 81    | 77   | 86   | 77   | 91    | 126  | 129  | 113      | 120  | 116  | 118  | 130  | 114  | 116  |
| Not Guilty/Insanity   | 1836     | 2433   | 1915   | 754 | 1748 | 1991 | 1282  | 943  | 2891 | 2260 | 1946  | 1438 | 2431 | 3311     | 1946 | 3339 | 3453 | 2199 | 3652 | 1880 |
| Comp. Restoration     | 61       | 61     | 71     | 65  | 77   | 78   | 77    | 74   | 81   | 76   | 79    | 123  | 112  | 86       | 111  | 86   | 114  | 120  | 110  | 109  |
| Civil Patients        |          |        |        |     |      |      |       |      |      |      |       |      |      |          |      |      |      |      |      |      |
| ESH, Civil            | 123      | 129    | 119    | 123 | 110  | 118  | 128   | 119  | 98   | 134  | 131   | 173  | 174  | 287      | 145  | 154  | 123  | 132  | 152  | 176  |
| ESH, Civil Census     | 108      | 107    | 112    | 105 | 102  | 104  | 117   | 109  | 107  | 105  | 94    | 80   | 57   | 58       | 83   | 84   | 78   | 71   | 68   | 58   |
| WSH, Civil            | 224      | 273    | 379    | 362 | 390  | 386  | 306   | 332  | 270  | 326  | 327   | 545  | 663  | 646      | 843  | 1337 | 2828 | 1348 | 1558 | 2271 |
| WSH, Civil Census     | 400      | 385    | 344    | 316 | 316  | 309  | 305   | 305  | 281  | 262  | 243   | 196  | 154  | 132      | 117  | 98   | 88   | 81   | 77   | 72   |

**NOTES:** 1 Consecutive service spans are combined into a single episode of care and include state hospitals, community hospitals and evaluation and treatment facilities. 2 Patients with treatment at both Eastern and Western state hospitals were assigned to the hospital where they spent the most time in that episode. 3 Quarters with fewer than 4 NGRI patient discharges from a hospital are suppressed. 4 Civil census counts include inresidence patients and exclude those released on authorized leave or medical discharge. 5 At Western State Hospital, the increase in the length of stay for civil patients is the result of a decrease in the civil patient census and no new civil admissions. 6 Targets are not included for length of stay.