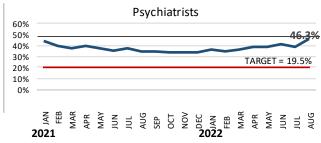

### **Monthly Vacancies for Key Clinical Positions**

## 

| NUMBER                                                                                                                          |                                                                              |                                                                    |                                                                           |                                                        |                                                                 | CY 2                                                  | 021                                                        |                                             |                                                            |                                                                   |                                                            |                                                                   |                                                           |                                                           |                                                           | CY 2                                                      | 022                                            |                                                            |                                                            |                                                            |
|---------------------------------------------------------------------------------------------------------------------------------|------------------------------------------------------------------------------|--------------------------------------------------------------------|---------------------------------------------------------------------------|--------------------------------------------------------|-----------------------------------------------------------------|-------------------------------------------------------|------------------------------------------------------------|---------------------------------------------|------------------------------------------------------------|-------------------------------------------------------------------|------------------------------------------------------------|-------------------------------------------------------------------|-----------------------------------------------------------|-----------------------------------------------------------|-----------------------------------------------------------|-----------------------------------------------------------|------------------------------------------------|------------------------------------------------------------|------------------------------------------------------------|------------------------------------------------------------|
|                                                                                                                                 | JAN                                                                          | FEB                                                                | MAR                                                                       | APR                                                    | MAY                                                             | JUN                                                   | JUL                                                        | AUG                                         | SEP                                                        | OCT                                                               | NOV                                                        | DEC                                                               | JAN                                                       | FEB                                                       | MAR                                                       | APR                                                       | MAY                                            | JUN                                                        | JUL                                                        | AUG                                                        |
| Eastern State Hospita                                                                                                           | l (thro                                                                      | ough A                                                             | August                                                                    | 2022)                                                  |                                                                 |                                                       |                                                            |                                             |                                                            |                                                                   |                                                            |                                                                   |                                                           |                                                           |                                                           |                                                           |                                                |                                                            |                                                            |                                                            |
| Nurses                                                                                                                          | 48                                                                           | 55                                                                 | 56                                                                        | 58                                                     | 66                                                              | 76                                                    | 86                                                         | 97                                          | 100                                                        | 120                                                               | 120                                                        | 129                                                               | 132                                                       | 133                                                       | 137                                                       | 139                                                       | 138                                            | 144                                                        | 147                                                        | 147                                                        |
| Target                                                                                                                          | 27                                                                           | 27                                                                 | 27                                                                        | 27                                                     | 27                                                              | 27                                                    | 27                                                         | 27                                          | 27                                                         | 27                                                                | 27                                                         | 27                                                                | 27                                                        | 27                                                        | 27                                                        | 27                                                        | 27                                             | 27                                                         | 27                                                         | 27                                                         |
| Psychologists                                                                                                                   | 4                                                                            | 4                                                                  | 4                                                                         | 4                                                      | 4                                                               | 4                                                     | 4                                                          | 4                                           | 3                                                          | 3                                                                 | 3                                                          | 3                                                                 | 3                                                         | 3                                                         | 3                                                         | 3                                                         | 3                                              | 3                                                          | 4                                                          | 4                                                          |
| Target                                                                                                                          | 2                                                                            | 2                                                                  | 2                                                                         | 2                                                      | 2                                                               | 2                                                     | 2                                                          | 2                                           | 2                                                          | 2                                                                 | 2                                                          | 2                                                                 | 2                                                         | 2                                                         | 2                                                         | 2                                                         | 2                                              | 2                                                          | 2                                                          | 2                                                          |
| Psychiatrists                                                                                                                   | 0                                                                            | 1                                                                  | 1                                                                         | 1                                                      | 1                                                               | 1                                                     | 2                                                          | 2                                           | 2                                                          | 2                                                                 | 2                                                          | 2                                                                 | 1                                                         | 1                                                         | 1                                                         | 1                                                         | 2                                              | 3                                                          | 3                                                          | 3                                                          |
| Target                                                                                                                          | 3                                                                            | 3                                                                  | 3                                                                         | 3                                                      | 3                                                               | 3                                                     | 3                                                          | 3                                           | 3                                                          | 3                                                                 | 3                                                          | 3                                                                 | 3                                                         | 3                                                         | 3                                                         | 3                                                         | 3                                              | 3                                                          | 3                                                          | 3                                                          |
| Western State Hospit                                                                                                            | al (thi                                                                      | ough                                                               | Augus                                                                     | t 2022                                                 | ?)                                                              |                                                       |                                                            |                                             |                                                            |                                                                   |                                                            |                                                                   |                                                           |                                                           |                                                           |                                                           |                                                |                                                            |                                                            |                                                            |
| Nurses                                                                                                                          | 150                                                                          | 133                                                                | 137                                                                       | 135                                                    | 137                                                             | 146                                                   | 147                                                        | 133                                         | 139                                                        | 142                                                               | 138                                                        | 147                                                               | 153                                                       | 156                                                       | 142                                                       | 193                                                       | 197                                            | 204                                                        | 208                                                        | 204                                                        |
| Target                                                                                                                          | 75                                                                           | 75                                                                 | 75                                                                        | 75                                                     | 75                                                              | 75                                                    | 75                                                         | 75                                          | 75                                                         | 75                                                                | 75                                                         | 75                                                                | 75                                                        | 75                                                        | 75                                                        | 75                                                        | 75                                             | 75                                                         | 75                                                         | 75                                                         |
| Psychologists                                                                                                                   | 7                                                                            | 10                                                                 | 7                                                                         | 7                                                      | 10                                                              | 11                                                    | 13                                                         | 10                                          | 10                                                         | 12                                                                | 12                                                         | 12                                                                | 17                                                        | 17                                                        | 15                                                        | 16                                                        | 17                                             | 17                                                         | 15                                                         | 15                                                         |
| Target                                                                                                                          | 7                                                                            | 7                                                                  | 7                                                                         | 7                                                      | 7                                                               | 7                                                     | 7                                                          | 7                                           | 7                                                          | 7                                                                 | 7                                                          | 7                                                                 | 7                                                         | 7                                                         | 7                                                         | 7                                                         | 7                                              | 7                                                          | 7                                                          | 7                                                          |
| Psychiatrists                                                                                                                   | 20                                                                           | 18                                                                 | 17                                                                        | 18                                                     | 17                                                              | 16                                                    | 17                                                         | 15                                          | 15                                                         | 14                                                                | 14                                                         | 14                                                                | 15                                                        | 14                                                        | 15                                                        | 16                                                        | 16                                             | 17                                                         | 16                                                         | 19                                                         |
| Target                                                                                                                          | 9                                                                            | 9                                                                  | 9                                                                         | 9                                                      | 9                                                               | 9                                                     | 9                                                          | 9                                           | 9                                                          | 9                                                                 | 9                                                          | 9                                                                 | 9                                                         | 9                                                         | 9                                                         | 9                                                         | 9                                              | 9                                                          | 9                                                          | 9                                                          |
|                                                                                                                                 |                                                                              |                                                                    |                                                                           |                                                        |                                                                 |                                                       |                                                            |                                             |                                                            |                                                                   |                                                            |                                                                   |                                                           |                                                           |                                                           |                                                           |                                                |                                                            |                                                            |                                                            |
|                                                                                                                                 |                                                                              |                                                                    |                                                                           |                                                        |                                                                 |                                                       |                                                            |                                             |                                                            |                                                                   |                                                            |                                                                   |                                                           |                                                           |                                                           |                                                           |                                                |                                                            |                                                            |                                                            |
| PERCENT                                                                                                                         |                                                                              |                                                                    |                                                                           |                                                        |                                                                 | CY 2                                                  | 021                                                        |                                             |                                                            |                                                                   |                                                            |                                                                   |                                                           |                                                           |                                                           | CY 2                                                      | 022                                            |                                                            |                                                            |                                                            |
| PERCENT                                                                                                                         | JAN                                                                          | FEB                                                                | MAR                                                                       | APR                                                    | MAY                                                             | CY 2                                                  | <b>021</b>                                                 | AUG                                         | SEP                                                        | ОСТ                                                               | NOV                                                        | DEC                                                               | JAN                                                       | FEB                                                       | MAR                                                       | CY 2                                                      | <b>022</b>                                     | JUN                                                        | JUL                                                        | AUG                                                        |
| PERCENT  Eastern State Hospita                                                                                                  |                                                                              |                                                                    |                                                                           |                                                        | MAY                                                             | -                                                     | -                                                          | AUG                                         | SEP                                                        | ОСТ                                                               | NOV                                                        | DEC                                                               | JAN                                                       | FEB                                                       | MAR                                                       | _                                                         | -                                              | JUN                                                        | JUL                                                        | AUG                                                        |
| -                                                                                                                               |                                                                              |                                                                    |                                                                           |                                                        | MAY 24%                                                         | -                                                     | -                                                          | AUG                                         | SEP 34%                                                    | OCT 41%                                                           | NOV<br>41%                                                 | DEC 44%                                                           | JAN<br>45%                                                | FEB 45%                                                   | MAR<br>46%                                                | _                                                         | -                                              | JUN<br>49%                                                 | JUL<br>50%                                                 | AUG                                                        |
| Eastern State Hospita                                                                                                           | l (thro                                                                      | ough A                                                             | lugust                                                                    | 2022)                                                  |                                                                 | JUN                                                   | JUL                                                        |                                             |                                                            |                                                                   |                                                            | -                                                                 |                                                           |                                                           |                                                           | APR                                                       | MAY                                            |                                                            |                                                            |                                                            |
| Eastern State Hospita<br>Nurses                                                                                                 | 18%                                                                          | ough A<br>20%                                                      | August<br>21%                                                             | <i>2022)</i><br>21%                                    | 24%                                                             | JUN<br>27%                                            | JUL<br>30%                                                 | 33%                                         | 34%                                                        | 41%                                                               | 41%                                                        | 44%                                                               | 45%                                                       | 45%                                                       | 46%                                                       | APR 47%                                                   | MAY 47%                                        | 49%                                                        | 50%                                                        | 50%                                                        |
| Eastern State Hospita<br>Nurses<br>Target                                                                                       | 18%<br>9.9%                                                                  | 20%<br>9.9%                                                        | 21%<br>9.9%<br>31%                                                        | 2022)<br>21%<br>9.9%                                   | 24%<br>9.9%                                                     | JUN<br>27%<br>9.9%                                    | JUL<br>30%<br>9.9%                                         | 33%<br>9.9%                                 | 34%<br>9.9%                                                | 41%<br>9.9%                                                       | 41%<br>9.9%                                                | 44%<br>9.9%                                                       | 45%<br>9.9%                                               | 45%<br>9.9%                                               | 46%<br>9.9%                                               | APR 47% 9.9%                                              | MAY<br>47%<br>9.9%                             | 49%<br>9.9%                                                | 50%<br>9.9%                                                | 50%<br>9.9%                                                |
| Eastern State Hospita<br>Nurses<br>Target<br>Psychologists                                                                      | 18%<br>9.9%<br>31%                                                           | 20%<br>9.9%<br>31%                                                 | 21%<br>9.9%<br>31%                                                        | 2022)<br>21%<br>9.9%<br>31%                            | 24%<br>9.9%<br>31%                                              | JUN<br>27%<br>9.9%<br>31%                             | 30%<br>9.9%<br>31%                                         | 33%<br>9.9%<br>31%                          | 34%<br>9.9%<br>23%                                         | 41%<br>9.9%<br>23%                                                | 41%<br>9.9%<br>23%                                         | 44%<br>9.9%<br>23%                                                | 45%<br>9.9%<br>23%                                        | 45%<br>9.9%<br>23%                                        | 46%<br>9.9%<br>23%                                        | APR 47% 9.9% 23%                                          | MAY<br>47%<br>9.9%<br>23%                      | 49%<br>9.9%<br>23%                                         | 50%<br>9.9%<br>31%                                         | 50%<br>9.9%<br>31%                                         |
| Eastern State Hospita<br>Nurses<br>Target<br>Psychologists<br>Target                                                            | 18%<br>9.9%<br>31%<br>19.5%                                                  | 9.9%<br>31%<br>19.5%                                               | 21%<br>9.9%<br>31%<br>19.5%<br>6%                                         | 2022)<br>21%<br>9.9%<br>31%<br>19.5%                   | 24%<br>9.9%<br>31%<br>19.5%                                     | JUN<br>27%<br>9.9%<br>31%<br>19.5%                    | 30%<br>9.9%<br>31%<br>19.5%                                | 33%<br>9.9%<br>31%<br>19.5%                 | 34%<br>9.9%<br>23%<br>19.5%<br>11%                         | 41%<br>9.9%<br>23%<br>19.5%                                       | 41%<br>9.9%<br>23%<br>19.5%<br>11%                         | 44%<br>9.9%<br>23%<br>19.5%                                       | 45%<br>9.9%<br>23%<br>19.5%<br>6%                         | 45%<br>9.9%<br>23%<br>19.5%<br>6%                         | 46%<br>9.9%<br>23%<br>19.5%                               | APR 47% 9.9% 23% 19.5%                                    | MAY  47%  9.9%  23%  19.5%                     | 49%<br>9.9%<br>23%<br>19.5%<br>17%                         | 50%<br>9.9%<br>31%<br>19.5%<br>17%                         | 50%<br>9.9%<br>31%<br>19.5%<br>17%                         |
| Eastern State Hospital Nurses Target Psychologists Target Psychiatrists                                                         | 18%<br>9.9%<br>31%<br>19.5%<br>0%<br>19.5%                                   | 9.9%<br>31%<br>19.5%<br>6%<br>19.5%                                | 21%<br>9.9%<br>31%<br>19.5%<br>6%<br>19.5%                                | 2022)<br>21%<br>9.9%<br>31%<br>19.5%<br>6%<br>19.5%    | 24%<br>9.9%<br>31%<br>19.5%<br>6%<br>19.5%                      | JUN<br>27%<br>9.9%<br>31%<br>19.5%                    | 30%<br>9.9%<br>31%<br>19.5%                                | 33%<br>9.9%<br>31%<br>19.5%<br>11%          | 34%<br>9.9%<br>23%<br>19.5%<br>11%                         | 41%<br>9.9%<br>23%<br>19.5%<br>11%                                | 41%<br>9.9%<br>23%<br>19.5%<br>11%                         | 44%<br>9.9%<br>23%<br>19.5%<br>11%                                | 45%<br>9.9%<br>23%<br>19.5%<br>6%                         | 45%<br>9.9%<br>23%<br>19.5%<br>6%                         | 46%<br>9.9%<br>23%<br>19.5%<br>6%                         | 47%<br>9.9%<br>23%<br>19.5%                               | MAY  47%  9.9%  23%  19.5%                     | 49%<br>9.9%<br>23%<br>19.5%                                | 50%<br>9.9%<br>31%<br>19.5%<br>17%                         | 50%<br>9.9%<br>31%<br>19.5%<br>17%                         |
| Eastern State Hospital Nurses Target Psychologists Target Psychiatrists Target                                                  | 18%<br>9.9%<br>31%<br>19.5%<br>0%<br>19.5%                                   | 9.9%<br>31%<br>19.5%<br>6%<br>19.5%                                | 21%<br>9.9%<br>31%<br>19.5%<br>6%<br>19.5%                                | 2022)<br>21%<br>9.9%<br>31%<br>19.5%<br>6%<br>19.5%    | 24%<br>9.9%<br>31%<br>19.5%<br>6%<br>19.5%                      | JUN<br>27%<br>9.9%<br>31%<br>19.5%                    | 30%<br>9.9%<br>31%<br>19.5%                                | 33%<br>9.9%<br>31%<br>19.5%<br>11%          | 34%<br>9.9%<br>23%<br>19.5%<br>11%                         | 41%<br>9.9%<br>23%<br>19.5%<br>11%                                | 41%<br>9.9%<br>23%<br>19.5%<br>11%                         | 44%<br>9.9%<br>23%<br>19.5%<br>11%                                | 45%<br>9.9%<br>23%<br>19.5%<br>6%                         | 45%<br>9.9%<br>23%<br>19.5%<br>6%                         | 46%<br>9.9%<br>23%<br>19.5%<br>6%                         | 47%<br>9.9%<br>23%<br>19.5%                               | MAY  47%  9.9%  23%  19.5%                     | 49%<br>9.9%<br>23%<br>19.5%                                | 50%<br>9.9%<br>31%<br>19.5%<br>17%                         | 50%<br>9.9%<br>31%<br>19.5%<br>17%                         |
| Eastern State Hospital Nurses Target Psychologists Target Psychiatrists Target Western State Hospital                           | 18%<br>9.9%<br>31%<br>19.5%<br>0%<br>19.5%                                   | 9.9%<br>31%<br>19.5%<br>6%<br>19.5%                                | 21%<br>9.9%<br>31%<br>19.5%<br>6%<br>19.5%                                | 2022)<br>21%<br>9.9%<br>31%<br>19.5%<br>6%<br>19.5%    | 24%<br>9.9%<br>31%<br>19.5%<br>6%<br>19.5%                      | 27%<br>9.9%<br>31%<br>19.5%<br>6%<br>19.5%            | 30%<br>9.9%<br>31%<br>19.5%<br>11%                         | 33%<br>9.9%<br>31%<br>19.5%<br>11%<br>19.5% | 34%<br>9.9%<br>23%<br>19.5%<br>11%                         | 41%<br>9.9%<br>23%<br>19.5%<br>11%<br>19.5%                       | 41%<br>9.9%<br>23%<br>19.5%<br>11%<br>19.5%                | 44%<br>9.9%<br>23%<br>19.5%<br>11%<br>19.5%                       | 45%<br>9.9%<br>23%<br>19.5%<br>6%<br>19.5%                | 45%<br>9.9%<br>23%<br>19.5%<br>6%<br>19.5%                | 46%<br>9.9%<br>23%<br>19.5%<br>6%<br>19.5%                | 47%<br>9.9%<br>23%<br>19.5%<br>6%<br>19.5%                | MAY 47% 9.9% 23% 19.5% 11%                     | 49%<br>9.9%<br>23%<br>19.5%<br>17%<br>19.5%                | 50%<br>9.9%<br>31%<br>19.5%<br>17%<br>19.5%                | 50%<br>9.9%<br>31%<br>19.5%<br>17%<br>19.5%                |
| Eastern State Hospital Nurses Target Psychologists Target Psychiatrists Target Western State Hospit Nurses                      | 18%<br>9.9%<br>31%<br>19.5%<br>0%<br>19.5%                                   | 9.9%<br>9.9%<br>31%<br>19.5%<br>6%<br>19.5%                        | 21%<br>9.9%<br>31%<br>19.5%<br>6%<br>19.5%<br>Augus<br>18%                | 2022) 21% 9.9% 31% 19.5% 6% 19.5%                      | 24%<br>9.9%<br>31%<br>19.5%<br>6%<br>19.5%                      | JUN 27% 9.9% 31% 19.5% 6% 19.5%                       | 30%<br>9.9%<br>31%<br>19.5%<br>11%<br>19.5%                | 33%<br>9.9%<br>31%<br>19.5%<br>11%<br>19.5% | 34%<br>9.9%<br>23%<br>19.5%<br>11%<br>19.5%                | 41%<br>9.9%<br>23%<br>19.5%<br>11%<br>19.5%                       | 41%<br>9.9%<br>23%<br>19.5%<br>11%<br>19.5%                | 44%<br>9.9%<br>23%<br>19.5%<br>11%<br>19.5%                       | 45%<br>9.9%<br>23%<br>19.5%<br>6%<br>19.5%                | 45%<br>9.9%<br>23%<br>19.5%<br>6%<br>19.5%                | 46%<br>9.9%<br>23%<br>19.5%<br>6%<br>19.5%                | 47%<br>9.9%<br>23%<br>19.5%<br>6%<br>19.5%                | MAY 47% 9.9% 23% 19.5% 11% 19.5%               | 49%<br>9.9%<br>23%<br>19.5%<br>17%<br>19.5%                | 50%<br>9.9%<br>31%<br>19.5%<br>17%<br>19.5%                | 50%<br>9.9%<br>31%<br>19.5%<br>17%<br>19.5%                |
| Eastern State Hospital Nurses Target Psychologists Target Psychiatrists Target Western State Hospit Nurses Target               | 18%<br>9.9%<br>31%<br>19.5%<br>0%<br>19.5%<br>cal (thr<br>9.9%               | 20%<br>9.9%<br>31%<br>19.5%<br>6%<br>19.5%<br>rough<br>18%<br>9.9% | 21%<br>9.9%<br>31%<br>19.5%<br>6%<br>19.5%<br>Augus<br>18%<br>9.9%        | 2022) 21% 9.9% 31% 19.5% 6% 19.5% tt 2022 18% 9.9%     | 24%<br>9.9%<br>31%<br>19.5%<br>6%<br>19.5%<br>2)<br>18%<br>9.9% | JUN 27% 9.9% 31% 19.5% 6% 19.5%                       | 30%<br>9.9%<br>31%<br>19.5%<br>11%<br>19.5%                | 33%<br>9.9%<br>31%<br>19.5%<br>11%<br>19.5% | 34%<br>9.9%<br>23%<br>19.5%<br>11%<br>19.5%                | 41%<br>9.9%<br>23%<br>19.5%<br>11%<br>19.5%                       | 41%<br>9.9%<br>23%<br>19.5%<br>11%<br>19.5%                | 44%<br>9.9%<br>23%<br>19.5%<br>11%<br>19.5%                       | 45%<br>9.9%<br>23%<br>19.5%<br>6%<br>19.5%                | 45%<br>9.9%<br>23%<br>19.5%<br>6%<br>19.5%                | 46%<br>9.9%<br>23%<br>19.5%<br>6%<br>19.5%                | 47%<br>9.9%<br>23%<br>19.5%<br>6%<br>19.5%                | MAY 47% 9.9% 23% 19.5% 11% 19.5% 27% 9.9%      | 49%<br>9.9%<br>23%<br>19.5%<br>17%<br>19.5%                | 50%<br>9.9%<br>31%<br>19.5%<br>17%<br>19.5%                | 50%<br>9.9%<br>31%<br>19.5%<br>17%<br>19.5%                |
| Eastern State Hospital Nurses Target Psychologists Target Psychiatrists Target Western State Hospit Nurses Target Psychologists | 18%<br>9.9%<br>31%<br>19.5%<br>0%<br>19.5%<br>cal (thr<br>20%<br>9.9%<br>21% | 20%<br>9.9%<br>31%<br>19.5%<br>6%<br>19.5%<br>rough<br>18%<br>9.9% | 21%<br>9.9%<br>31%<br>19.5%<br>6%<br>19.5%<br>Augus<br>18%<br>9.9%<br>21% | 2022) 21% 9.9% 31% 19.5% 6% 19.5% tt 2022 18% 9.9% 21% | 24%<br>9.9%<br>31%<br>19.5%<br>6%<br>19.5%<br>2)<br>18%<br>9.9% | JUN  27%  9.9%  31%  19.5%  6%  19.5%  19%  9.9%  32% | 30%<br>9.9%<br>31%<br>19.5%<br>11%<br>19.5%<br>20%<br>9.9% | 33%<br>9.9%<br>31%<br>19.5%<br>11%<br>19.5% | 34%<br>9.9%<br>23%<br>19.5%<br>11%<br>19.5%<br>19%<br>9.9% | 41%<br>9.9%<br>23%<br>19.5%<br>11%<br>19.5%<br>20%<br>9.9%<br>36% | 41%<br>9.9%<br>23%<br>19.5%<br>11%<br>19.5%<br>20%<br>9.9% | 44%<br>9.9%<br>23%<br>19.5%<br>11%<br>19.5%<br>21%<br>9.9%<br>36% | 45%<br>9.9%<br>23%<br>19.5%<br>6%<br>19.5%<br>22%<br>9.9% | 45%<br>9.9%<br>23%<br>19.5%<br>6%<br>19.5%<br>22%<br>9.9% | 46%<br>9.9%<br>23%<br>19.5%<br>6%<br>19.5%<br>21%<br>9.9% | 47%<br>9.9%<br>23%<br>19.5%<br>6%<br>19.5%<br>27%<br>9.9% | MAY  47% 9.9% 23% 19.5% 11% 19.5% 27% 9.9% 47% | 49%<br>9.9%<br>23%<br>19.5%<br>17%<br>19.5%<br>28%<br>9.9% | 50%<br>9.9%<br>31%<br>19.5%<br>17%<br>19.5%<br>29%<br>9.9% | 50%<br>9.9%<br>31%<br>19.5%<br>17%<br>19.5%<br>28%<br>9.9% |

**DEFINITION:** Number and percent of vacancies per employee classification per month.

NOTES: 1 The nurse category includes Registered Nurses, Licensed Professional Nurses and Psychiatric Security Nurses. 2 The psychologists category includes Psychologist - Forensic Evaluators. 3 Nursing percentage targets shown are average national nurse vacancy rates. Psychologist and Psychiatrist percentage targets are based on the national hospital staff turnover rate. See Nursing Solutions, Inc. (NSI), https://www.nsinursingsolutions.com/Documents/Library/NSI\_National\_Health\_Care\_Retention\_Report.pdf. 4 Numerical targets use the same percentages, calculated from the number of positions allotted for each hospital in respective employment categories (Human Resource Management System).

**SOURCE:** DSHS Human Resources Division, Human Resource Management System.