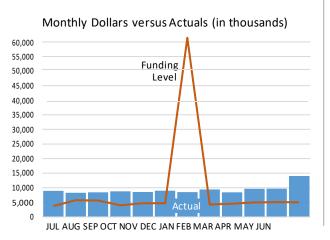

### Monthly FTE and Dollar Expenditures Compared to Allotments

### SFY 2022 Dollar Trend

### **EASTERN STATE HOSPITAL**

### JUL AUG SEP OCT NOV DEC JAN FEB MAR APR MAY JUN

|                               | JUL     | AUG     | SEP     | OCT     | NOV     | DEC     | JAN     | FEB     | MAR     | APR     | MAY     | JUN     | TOTAL   |
|-------------------------------|---------|---------|---------|---------|---------|---------|---------|---------|---------|---------|---------|---------|---------|
| <b>Eastern State Hospital</b> |         |         |         |         |         |         |         |         |         |         |         |         |         |
| FTE Allotment                 | 1,017.9 | 1,017.9 | 1,017.9 | 1,017.9 | 1,017.9 | 1,017.9 | 1,017.9 | 1,017.9 | 1,017.9 | 1,017.9 | 1,018.5 | 1,017.9 | 1018.0  |
| FTE Actuals                   | 892.9   | 843.4   | 844.7   | 843.2   | 840.2   | 810.2   | 816.9   | 812.7   | 778.4   | 782.0   | 778.1   | 752.0   | 816.2   |
| FTE Variance                  | 125.0   | 174.5   | 173.2   | 174.8   | 177.7   | 207.7   | 201.0   | 205.2   | 239.5   | 235.9   | 240.4   | 265.9   | 201.7   |
| Funding Level (000s)          | 3,712   | 5,696   | 5,600   | 3,959   | 4,699   | 4,664   | 61,416  | 4,237   | 4,534   | 4,951   | 5,067   | 4,994   | 113,529 |
| Actuals (000s)                | 8,881   | 8,261   | 8,410   | 8,746   | 8,495   | 8,965   | 8,486   | 9,391   | 8,412   | 9,602   | 9,648   | 14,000  | 111,297 |
| Dollar Variance (000s)        | -5,169  | -2,565  | -2,810  | -4,787  | -3,796  | -4,302  | 52,930  | -5,154  | -3,878  | -4,650  | -4,581  | -9,006  | 2,232   |
| <b>Western State Hospital</b> |         |         |         |         |         |         |         |         |         |         |         |         |         |
| FTE Allotment                 | 2,609.2 | 2,609.2 | 2,609.2 | 2,609.2 | 2,609.2 | 2,609.2 | 2,609.2 | 2,609.2 | 2,609.2 | 2,609.2 | 2,609.2 | 2,609.2 | 2,609.2 |
| FTE Actuals                   | 2,503.7 | 2,448.4 | 2,472.8 | 2,410.5 | 2,506.6 | 2,406.5 | 2,384.9 | 2,370.6 | 2,281.6 | 2,261.6 | 2,276.7 | 2,288.1 | 2,384.3 |
| FTE Variance                  | 105.5   | 160.8   | 136.4   | 198.7   | 102.6   | 202.7   | 224.3   | 238.6   | 327.6   | 347.6   | 332.5   | 321.1   | 224.9   |
| Funding Level (000s)          | 26,087  | 26,306  | 26,366  | 26,078  | 52,411  | -354    | 26,312  | 26,334  | 26,810  | 26,380  | 22,072  | 25,826  | 310,626 |
| Actuals (000s)                | 25,285  | 24,449  | 25,159  | 24,320  | 25,262  | 24,137  | 25,688  | 24,514  | 24,227  | 28,979  | 23,704  | 29,153  | 304,876 |
| Dollar Variance (000s)        | 803     | 1,856   | 1,207   | 1,758   | 27,149  | -24,491 | 623     | 1,820   | 2,583   | -2,600  | -1,632  | -3,327  | 5,750   |

| <b>NOTE:</b> 1.In FY2022 at WSH there was fund swap for Cares funding that occurred in FM06, which resulted in a negative allotment. 2.In FY2022 at ESH the allotment for the Disproportionate Share Hospital payments is lumped into FM07. |
|---------------------------------------------------------------------------------------------------------------------------------------------------------------------------------------------------------------------------------------------|
|                                                                                                                                                                                                                                             |
|                                                                                                                                                                                                                                             |
|                                                                                                                                                                                                                                             |
|                                                                                                                                                                                                                                             |
|                                                                                                                                                                                                                                             |
|                                                                                                                                                                                                                                             |
|                                                                                                                                                                                                                                             |
|                                                                                                                                                                                                                                             |
|                                                                                                                                                                                                                                             |
|                                                                                                                                                                                                                                             |
|                                                                                                                                                                                                                                             |
|                                                                                                                                                                                                                                             |
|                                                                                                                                                                                                                                             |

### Please note the following with respect to the SFY 2022 data:

- (1) In FY2022 at WSH there was fund swap for Cares funding that occurred in FM06, which resulted in a negative allotment.
- (2) In FY2022 at ESH the allotment for the Disproportionate Share Hospital payments is lumped into FM07.
- (3) Overtime Actuals in the FY2021 report were listed as a % of overall expenditures, in this report we changed the methodology, and it is listed as the overall % of Object A.
- (4) At Western State Hospital, the increase in the length of stay for civil patients is the result of a decrease in the civil patient census and no new civil admissions. See Median Length of Stay by Patient Category, page 5.