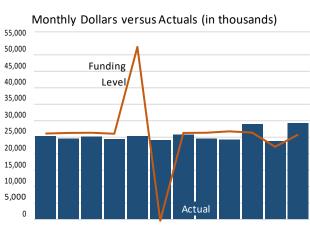

### Monthly FTE and Dollar Expenditures Compared to Allotments

### SFY 2022 Dollar Trend

### WESTERN STATE HOSPITAL

### JUL AUG SEP OCT NOV DEC JAN FEB MAR APR MAY JUN

|                               | JUL     | AUG     | SEP     | OCT     | NOV     | DEC     | JAN     | FEB     | MAR     | APR     | MAY     | JUN     | TOTAL   |
|-------------------------------|---------|---------|---------|---------|---------|---------|---------|---------|---------|---------|---------|---------|---------|
| <b>Eastern State Hospital</b> |         |         |         |         |         |         |         |         |         |         |         |         |         |
| FTE Allotment                 | 1,017.9 | 1,017.9 | 1,017.9 | 1,017.9 | 1,017.9 | 1,017.9 | 1,017.9 | 1,017.9 | 1,017.9 | 1,017.9 | 1,018.5 | 1,017.9 | 1018.0  |
| FTE Actuals                   | 892.9   | 843.4   | 844.7   | 843.2   | 840.2   | 810.2   | 816.9   | 812.7   | 778.4   | 782.0   | 778.1   | 752.0   | 816.2   |
| FTE Variance                  | 125.0   | 174.5   | 173.2   | 174.8   | 177.7   | 207.7   | 201.0   | 205.2   | 239.5   | 235.9   | 240.4   | 265.9   | 201.7   |
| Funding Level (000s)          | 3,712   | 5,696   | 5,600   | 3,959   | 4,699   | 4,664   | 61,416  | 4,237   | 4,534   | 4,951   | 5,067   | 4,994   | 113,529 |
| Actuals (000s)                | 8,881   | 8,261   | 8,410   | 8,746   | 8,495   | 8,965   | 8,486   | 9,391   | 8,412   | 9,602   | 9,648   | 14,000  | 111,297 |
| Dollar Variance (000s)        | -5,169  | -2,565  | -2,810  | -4,787  | -3,796  | -4,302  | 52,930  | -5,154  | -3,878  | -4,650  | -4,581  | -9,006  | 2,232   |
| <b>Western State Hospital</b> |         |         |         |         |         |         |         |         |         |         |         |         |         |
| FTE Allotment                 | 2,609.2 | 2,609.2 | 2,609.2 | 2,609.2 | 2,609.2 | 2,609.2 | 2,609.2 | 2,609.2 | 2,609.2 | 2,609.2 | 2,609.2 | 2,609.2 | 2,609.2 |
| FTE Actuals                   | 2,503.7 | 2,448.4 | 2,472.8 | 2,410.5 | 2,506.6 | 2,406.5 | 2,384.9 | 2,370.6 | 2,281.6 | 2,261.6 | 2,276.7 | 2,288.1 | 2,384.3 |
| FTE Variance                  | 105.5   | 160.8   | 136.4   | 198.7   | 102.6   | 202.7   | 224.3   | 238.6   | 327.6   | 347.6   | 332.5   | 321.1   | 224.9   |
| Funding Level (000s)          | 26,087  | 26,306  | 26,366  | 26,078  | 52,411  | -354    | 26,312  | 26,334  | 26,810  | 26,380  | 22,072  | 25,826  | 310,626 |
| Actuals (000s)                | 25,285  | 24,449  | 25,159  | 24,320  | 25,262  | 24,137  | 25,688  | 24,514  | 24,227  | 28,979  | 23,704  | 29,153  | 304,876 |
| Dollar Variance (000s)        | 803     | 1,856   | 1,207   | 1,758   | 27,149  | -24,491 | 623     | 1,820   | 2,583   | -2,600  | -1,632  | -3,327  | 5,750   |

| <b>NOTE:</b> 1.In FY2022 at WSH there was fund swap for Cares funding that occurred in FM06, which resulted in a negative allotment. 2.In FY2022 at ESH the allotment for the Disproportionate Share Hospital payments is lumped into FM07. |
|---------------------------------------------------------------------------------------------------------------------------------------------------------------------------------------------------------------------------------------------|
|                                                                                                                                                                                                                                             |
|                                                                                                                                                                                                                                             |
|                                                                                                                                                                                                                                             |
|                                                                                                                                                                                                                                             |
|                                                                                                                                                                                                                                             |
|                                                                                                                                                                                                                                             |
|                                                                                                                                                                                                                                             |
|                                                                                                                                                                                                                                             |
|                                                                                                                                                                                                                                             |
|                                                                                                                                                                                                                                             |
|                                                                                                                                                                                                                                             |
|                                                                                                                                                                                                                                             |
|                                                                                                                                                                                                                                             |

### Please note the following with respect to the SFY 2022 data:

- (1) In FY2022 at WSH there was fund swap for Cares funding that occurred in FM06, which resulted in a negative allotment.
- (2) In FY2022 at ESH the allotment for the Disproportionate Share Hospital payments is lumped into FM07.
- (3) Overtime Actuals in the FY2021 report were listed as a % of overall expenditures, in this report we changed the methodology, and it is listed as the overall % of Object A.
- (4) At Western State Hospital, the increase in the length of stay for civil patients is the result of a decrease in the civil patient census and no new civil admissions. See Median Length of Stay by Patient Category, page 5.