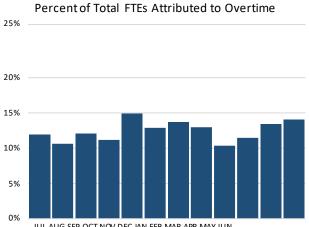

### **Percentage of FTE Expenditures for Overtime**

### **WESTERN STATE HOSPITAL**

### WESTERN STATE HOSPITAL

|                               |         |         |         |         |         | S       | FY 2022 |         |         |         |         |         |          |
|-------------------------------|---------|---------|---------|---------|---------|---------|---------|---------|---------|---------|---------|---------|----------|
|                               | JUL     | AUG     | SEP     | OCT     | NOV     | DEC     | JAN     | FEB     | MAR     | APR     | MAY     | JUN     | TOTAL    |
| <b>Eastern State Hospital</b> |         |         |         |         |         |         |         |         |         |         |         |         |          |
| FTE Actuals                   | 892.9   | 843.4   | 844.7   | 843.2   | 840.2   | 810.2   | 816.9   | 812.7   | 778.4   | 782.0   | 778.1   | 752.0   | 816.2    |
| FTE Overtime Actual           | 52.6    | 33.0    | 40.1    | 40.4    | 76.7    | 52.6    | 65.9    | 64.5    | 40.7    | 50.4    | 50.0    | 30.3    | 49.8     |
| Percent FTEs Overtime         | 5.9%    | 3.9%    | 4.7%    | 4.8%    | 9.1%    | 6.5%    | 8.1%    | 7.9%    | 5.2%    | 6.4%    | 6.4%    | 4.0%    | 6.1%     |
| Funding Actual 000s           | 8,881   | 8,261   | 8,410   | 8,746   | 8,495   | 8,965   | 8,486   | 9,391   | 8,412   | 9,602   | 9,648   | 14,000  | 111,297  |
| O/T Expenditure 000s          | 389.0   | 226.5   | 293.1   | 290.6   | 580.0   | 435.5   | 463.8   | 492.8   | 302.7   | 381.8   | 371.2   | 225.6   | 4,452.7  |
| Percent \$\$\$s Overtime      | 4.4%    | 2.7%    | 3.5%    | 3.3%    | 6.8%    | 4.9%    | 5.5%    | 5.2%    | 3.6%    | 4.0%    | 3.8%    | 1.6%    | 4.0%     |
| Western State Hospital        |         |         |         |         |         |         |         |         |         |         |         |         |          |
| FTE Actuals                   | 2,503.7 | 2,448.4 | 2,472.8 | 2,410.5 | 2,506.6 | 2,406.5 | 2,384.9 | 2,370.6 | 2,281.6 | 2,261.6 | 2,276.7 | 2,288.1 | 2,384.3  |
| FTE Overtime Actual           | 299.7   | 259.9   | 298.0   | 269.3   | 373.8   | 309.9   | 326.5   | 307.5   | 236.1   | 259.1   | 305.2   | 322.0   | 297.3    |
| Percent FTEs Overtime         | 12.0%   | 10.6%   | 12.1%   | 11.2%   | 14.9%   | 12.9%   | 13.7%   | 13.0%   | 10.3%   | 11.5%   | 13.4%   | 14.1%   | 12.5%    |
| Funding Actual 000s           | 25,285  | 24,449  | 25,159  | 24,320  | 25,262  | 24,137  | 25,688  | 24,514  | 24,227  | 28,979  | 23,704  | 29,153  | 304,876  |
| O/T Expenditure 000s          | 2,296.7 | 1,933.0 | 2,200.0 | 2,018.7 | 2,861.1 | 2,310.9 | 2,499.4 | 2,331.0 | 1,779.5 | 1,996.5 | 2,320.7 | 2,438.4 | 26,986.0 |
| Percent Overtime \$\$\$s      | 9.1%    | 7.9%    | 8.7%    | 8.3%    | 11.3%   | 9.6%    | 9.7%    | 9.5%    | 7.3%    | 6.9%    | 9.8%    | 8.4%    | 8.9%     |

NOTE: 1. Overtime Actuals in the FY2021 report were listed as a percentage of overall expenditures, in this report we changed the methodology,

and it is listed as the overall percentage of Object A.