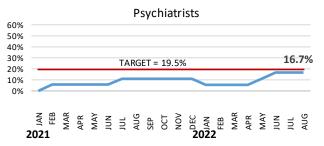

### **Monthly Vacancies for Key Clinical Positions**

## 

| NUMBER                                                                                                                          |                                                                              |                                                                    |                                                                           |                                                        |                                                                 | CY 2                                                  | 021                                                        |                                             |                                                            |                                                                   |                                                            |                                                                   |                                                           |                                                           |                                                           | CY 2                                                      | 022                                            |                                                            |                                                            |                                                            |
|---------------------------------------------------------------------------------------------------------------------------------|------------------------------------------------------------------------------|--------------------------------------------------------------------|---------------------------------------------------------------------------|--------------------------------------------------------|-----------------------------------------------------------------|-------------------------------------------------------|------------------------------------------------------------|---------------------------------------------|------------------------------------------------------------|-------------------------------------------------------------------|------------------------------------------------------------|-------------------------------------------------------------------|-----------------------------------------------------------|-----------------------------------------------------------|-----------------------------------------------------------|-----------------------------------------------------------|------------------------------------------------|------------------------------------------------------------|------------------------------------------------------------|------------------------------------------------------------|
|                                                                                                                                 | JAN                                                                          | FEB                                                                | MAR                                                                       | APR                                                    | MAY                                                             | JUN                                                   | JUL                                                        | AUG                                         | SEP                                                        | OCT                                                               | NOV                                                        | DEC                                                               | JAN                                                       | FEB                                                       | MAR                                                       | APR                                                       | MAY                                            | JUN                                                        | JUL                                                        | AUG                                                        |
| Eastern State Hospita                                                                                                           | l (thro                                                                      | ough A                                                             | August                                                                    | 2022)                                                  |                                                                 |                                                       |                                                            |                                             |                                                            |                                                                   |                                                            |                                                                   |                                                           |                                                           |                                                           |                                                           |                                                |                                                            |                                                            |                                                            |
| Nurses                                                                                                                          | 48                                                                           | 55                                                                 | 56                                                                        | 58                                                     | 66                                                              | 76                                                    | 86                                                         | 97                                          | 100                                                        | 120                                                               | 120                                                        | 129                                                               | 132                                                       | 133                                                       | 137                                                       | 139                                                       | 138                                            | 144                                                        | 147                                                        | 147                                                        |
| Target                                                                                                                          | 27                                                                           | 27                                                                 | 27                                                                        | 27                                                     | 27                                                              | 27                                                    | 27                                                         | 27                                          | 27                                                         | 27                                                                | 27                                                         | 27                                                                | 27                                                        | 27                                                        | 27                                                        | 27                                                        | 27                                             | 27                                                         | 27                                                         | 27                                                         |
| Psychologists                                                                                                                   | 4                                                                            | 4                                                                  | 4                                                                         | 4                                                      | 4                                                               | 4                                                     | 4                                                          | 4                                           | 3                                                          | 3                                                                 | 3                                                          | 3                                                                 | 3                                                         | 3                                                         | 3                                                         | 3                                                         | 3                                              | 3                                                          | 4                                                          | 4                                                          |
| Target                                                                                                                          | 2                                                                            | 2                                                                  | 2                                                                         | 2                                                      | 2                                                               | 2                                                     | 2                                                          | 2                                           | 2                                                          | 2                                                                 | 2                                                          | 2                                                                 | 2                                                         | 2                                                         | 2                                                         | 2                                                         | 2                                              | 2                                                          | 2                                                          | 2                                                          |
| Psychiatrists                                                                                                                   | 0                                                                            | 1                                                                  | 1                                                                         | 1                                                      | 1                                                               | 1                                                     | 2                                                          | 2                                           | 2                                                          | 2                                                                 | 2                                                          | 2                                                                 | 1                                                         | 1                                                         | 1                                                         | 1                                                         | 2                                              | 3                                                          | 3                                                          | 3                                                          |
| Target                                                                                                                          | 3                                                                            | 3                                                                  | 3                                                                         | 3                                                      | 3                                                               | 3                                                     | 3                                                          | 3                                           | 3                                                          | 3                                                                 | 3                                                          | 3                                                                 | 3                                                         | 3                                                         | 3                                                         | 3                                                         | 3                                              | 3                                                          | 3                                                          | 3                                                          |
| Western State Hospit                                                                                                            | al (thi                                                                      | ough                                                               | Augus                                                                     | t 2022                                                 | ?)                                                              |                                                       |                                                            |                                             |                                                            |                                                                   |                                                            |                                                                   |                                                           |                                                           |                                                           |                                                           |                                                |                                                            |                                                            |                                                            |
| Nurses                                                                                                                          | 150                                                                          | 133                                                                | 137                                                                       | 135                                                    | 137                                                             | 146                                                   | 147                                                        | 133                                         | 139                                                        | 142                                                               | 138                                                        | 147                                                               | 153                                                       | 156                                                       | 142                                                       | 193                                                       | 197                                            | 204                                                        | 208                                                        | 204                                                        |
| Target                                                                                                                          | 75                                                                           | 75                                                                 | 75                                                                        | 75                                                     | 75                                                              | 75                                                    | 75                                                         | 75                                          | 75                                                         | 75                                                                | 75                                                         | 75                                                                | 75                                                        | 75                                                        | 75                                                        | 75                                                        | 75                                             | 75                                                         | 75                                                         | 75                                                         |
| Psychologists                                                                                                                   | 7                                                                            | 10                                                                 | 7                                                                         | 7                                                      | 10                                                              | 11                                                    | 13                                                         | 10                                          | 10                                                         | 12                                                                | 12                                                         | 12                                                                | 17                                                        | 17                                                        | 15                                                        | 16                                                        | 17                                             | 17                                                         | 15                                                         | 15                                                         |
| Target                                                                                                                          | 7                                                                            | 7                                                                  | 7                                                                         | 7                                                      | 7                                                               | 7                                                     | 7                                                          | 7                                           | 7                                                          | 7                                                                 | 7                                                          | 7                                                                 | 7                                                         | 7                                                         | 7                                                         | 7                                                         | 7                                              | 7                                                          | 7                                                          | 7                                                          |
| Psychiatrists                                                                                                                   | 20                                                                           | 18                                                                 | 17                                                                        | 18                                                     | 17                                                              | 16                                                    | 17                                                         | 15                                          | 15                                                         | 14                                                                | 14                                                         | 14                                                                | 15                                                        | 14                                                        | 15                                                        | 16                                                        | 16                                             | 17                                                         | 16                                                         | 19                                                         |
| Target                                                                                                                          | 9                                                                            | 9                                                                  | 9                                                                         | 9                                                      | 9                                                               | 9                                                     | 9                                                          | 9                                           | 9                                                          | 9                                                                 | 9                                                          | 9                                                                 | 9                                                         | 9                                                         | 9                                                         | 9                                                         | 9                                              | 9                                                          | 9                                                          | 9                                                          |
|                                                                                                                                 |                                                                              |                                                                    |                                                                           |                                                        |                                                                 |                                                       |                                                            |                                             |                                                            |                                                                   |                                                            |                                                                   |                                                           |                                                           |                                                           |                                                           |                                                |                                                            |                                                            |                                                            |
|                                                                                                                                 |                                                                              |                                                                    |                                                                           |                                                        |                                                                 |                                                       |                                                            |                                             |                                                            |                                                                   |                                                            |                                                                   |                                                           |                                                           |                                                           |                                                           |                                                |                                                            |                                                            |                                                            |
| PERCENT                                                                                                                         |                                                                              |                                                                    |                                                                           |                                                        |                                                                 | CY 2                                                  | 021                                                        |                                             |                                                            |                                                                   |                                                            |                                                                   |                                                           |                                                           |                                                           | CY 2                                                      | 022                                            |                                                            |                                                            |                                                            |
| PERCENT                                                                                                                         | JAN                                                                          | FEB                                                                | MAR                                                                       | APR                                                    | MAY                                                             | CY 2                                                  | <b>021</b>                                                 | AUG                                         | SEP                                                        | ОСТ                                                               | NOV                                                        | DEC                                                               | JAN                                                       | FEB                                                       | MAR                                                       | CY 2                                                      | <b>022</b>                                     | JUN                                                        | JUL                                                        | AUG                                                        |
| PERCENT  Eastern State Hospita                                                                                                  |                                                                              |                                                                    |                                                                           |                                                        | MAY                                                             | -                                                     | -                                                          | AUG                                         | SEP                                                        | ОСТ                                                               | NOV                                                        | DEC                                                               | JAN                                                       | FEB                                                       | MAR                                                       | _                                                         | -                                              | JUN                                                        | JUL                                                        | AUG                                                        |
| -                                                                                                                               |                                                                              |                                                                    |                                                                           |                                                        | MAY 24%                                                         | -                                                     | -                                                          | AUG                                         | SEP 34%                                                    | OCT 41%                                                           | NOV<br>41%                                                 | DEC 44%                                                           | JAN<br>45%                                                | FEB 45%                                                   | MAR<br>46%                                                | _                                                         | -                                              | JUN<br>49%                                                 | JUL<br>50%                                                 | AUG                                                        |
| Eastern State Hospita                                                                                                           | l (thro                                                                      | ough A                                                             | lugust                                                                    | 2022)                                                  |                                                                 | JUN                                                   | JUL                                                        |                                             |                                                            |                                                                   |                                                            | -                                                                 |                                                           |                                                           |                                                           | APR                                                       | MAY                                            |                                                            |                                                            |                                                            |
| Eastern State Hospita<br>Nurses                                                                                                 | 18%                                                                          | ough A<br>20%                                                      | August<br>21%                                                             | <i>2022)</i><br>21%                                    | 24%                                                             | JUN<br>27%                                            | JUL<br>30%                                                 | 33%                                         | 34%                                                        | 41%                                                               | 41%                                                        | 44%                                                               | 45%                                                       | 45%                                                       | 46%                                                       | APR 47%                                                   | MAY 47%                                        | 49%                                                        | 50%                                                        | 50%                                                        |
| Eastern State Hospita<br>Nurses<br>Target                                                                                       | 18%<br>9.9%                                                                  | 20%<br>9.9%                                                        | 21%<br>9.9%<br>31%                                                        | 2022)<br>21%<br>9.9%                                   | 24%<br>9.9%                                                     | JUN<br>27%<br>9.9%                                    | JUL<br>30%<br>9.9%                                         | 33%<br>9.9%                                 | 34%<br>9.9%                                                | 41%<br>9.9%                                                       | 41%<br>9.9%                                                | 44%<br>9.9%                                                       | 45%<br>9.9%                                               | 45%<br>9.9%                                               | 46%<br>9.9%                                               | APR 47% 9.9%                                              | MAY<br>47%<br>9.9%                             | 49%<br>9.9%                                                | 50%<br>9.9%                                                | 50%<br>9.9%                                                |
| Eastern State Hospita<br>Nurses<br>Target<br>Psychologists                                                                      | 18%<br>9.9%<br>31%                                                           | 20%<br>9.9%<br>31%                                                 | 21%<br>9.9%<br>31%                                                        | 2022)<br>21%<br>9.9%<br>31%                            | 24%<br>9.9%<br>31%                                              | JUN<br>27%<br>9.9%<br>31%                             | 30%<br>9.9%<br>31%                                         | 33%<br>9.9%<br>31%                          | 34%<br>9.9%<br>23%                                         | 41%<br>9.9%<br>23%                                                | 41%<br>9.9%<br>23%                                         | 44%<br>9.9%<br>23%                                                | 45%<br>9.9%<br>23%                                        | 45%<br>9.9%<br>23%                                        | 46%<br>9.9%<br>23%                                        | APR 47% 9.9% 23%                                          | MAY<br>47%<br>9.9%<br>23%                      | 49%<br>9.9%<br>23%                                         | 50%<br>9.9%<br>31%                                         | 50%<br>9.9%<br>31%                                         |
| Eastern State Hospita<br>Nurses<br>Target<br>Psychologists<br>Target                                                            | 18%<br>9.9%<br>31%<br>19.5%                                                  | 9.9%<br>31%<br>19.5%                                               | 21%<br>9.9%<br>31%<br>19.5%<br>6%                                         | 2022)<br>21%<br>9.9%<br>31%<br>19.5%                   | 24%<br>9.9%<br>31%<br>19.5%                                     | JUN<br>27%<br>9.9%<br>31%<br>19.5%                    | 30%<br>9.9%<br>31%<br>19.5%                                | 33%<br>9.9%<br>31%<br>19.5%                 | 34%<br>9.9%<br>23%<br>19.5%<br>11%                         | 41%<br>9.9%<br>23%<br>19.5%                                       | 41%<br>9.9%<br>23%<br>19.5%<br>11%                         | 44%<br>9.9%<br>23%<br>19.5%                                       | 45%<br>9.9%<br>23%<br>19.5%<br>6%                         | 45%<br>9.9%<br>23%<br>19.5%<br>6%                         | 46%<br>9.9%<br>23%<br>19.5%                               | APR 47% 9.9% 23% 19.5%                                    | MAY  47%  9.9%  23%  19.5%                     | 49%<br>9.9%<br>23%<br>19.5%<br>17%                         | 50%<br>9.9%<br>31%<br>19.5%<br>17%                         | 50%<br>9.9%<br>31%<br>19.5%<br>17%                         |
| Eastern State Hospital Nurses Target Psychologists Target Psychiatrists                                                         | 18%<br>9.9%<br>31%<br>19.5%<br>0%<br>19.5%                                   | 9.9%<br>31%<br>19.5%<br>6%<br>19.5%                                | 21%<br>9.9%<br>31%<br>19.5%<br>6%<br>19.5%                                | 2022)<br>21%<br>9.9%<br>31%<br>19.5%<br>6%<br>19.5%    | 24%<br>9.9%<br>31%<br>19.5%<br>6%<br>19.5%                      | JUN<br>27%<br>9.9%<br>31%<br>19.5%                    | 30%<br>9.9%<br>31%<br>19.5%                                | 33%<br>9.9%<br>31%<br>19.5%<br>11%          | 34%<br>9.9%<br>23%<br>19.5%<br>11%                         | 41%<br>9.9%<br>23%<br>19.5%<br>11%                                | 41%<br>9.9%<br>23%<br>19.5%<br>11%                         | 44%<br>9.9%<br>23%<br>19.5%<br>11%                                | 45%<br>9.9%<br>23%<br>19.5%<br>6%                         | 45%<br>9.9%<br>23%<br>19.5%<br>6%                         | 46%<br>9.9%<br>23%<br>19.5%<br>6%                         | 47%<br>9.9%<br>23%<br>19.5%                               | MAY  47%  9.9%  23%  19.5%                     | 49%<br>9.9%<br>23%<br>19.5%                                | 50%<br>9.9%<br>31%<br>19.5%<br>17%                         | 50%<br>9.9%<br>31%<br>19.5%<br>17%                         |
| Eastern State Hospital Nurses Target Psychologists Target Psychiatrists Target                                                  | 18%<br>9.9%<br>31%<br>19.5%<br>0%<br>19.5%                                   | 9.9%<br>31%<br>19.5%<br>6%<br>19.5%                                | 21%<br>9.9%<br>31%<br>19.5%<br>6%<br>19.5%                                | 2022)<br>21%<br>9.9%<br>31%<br>19.5%<br>6%<br>19.5%    | 24%<br>9.9%<br>31%<br>19.5%<br>6%<br>19.5%                      | JUN<br>27%<br>9.9%<br>31%<br>19.5%                    | 30%<br>9.9%<br>31%<br>19.5%                                | 33%<br>9.9%<br>31%<br>19.5%<br>11%          | 34%<br>9.9%<br>23%<br>19.5%<br>11%                         | 41%<br>9.9%<br>23%<br>19.5%<br>11%                                | 41%<br>9.9%<br>23%<br>19.5%<br>11%                         | 44%<br>9.9%<br>23%<br>19.5%<br>11%                                | 45%<br>9.9%<br>23%<br>19.5%<br>6%                         | 45%<br>9.9%<br>23%<br>19.5%<br>6%                         | 46%<br>9.9%<br>23%<br>19.5%<br>6%                         | 47%<br>9.9%<br>23%<br>19.5%                               | MAY  47%  9.9%  23%  19.5%                     | 49%<br>9.9%<br>23%<br>19.5%                                | 50%<br>9.9%<br>31%<br>19.5%<br>17%                         | 50%<br>9.9%<br>31%<br>19.5%<br>17%                         |
| Eastern State Hospital Nurses Target Psychologists Target Psychiatrists Target Western State Hospital                           | 18%<br>9.9%<br>31%<br>19.5%<br>0%<br>19.5%                                   | 9.9%<br>31%<br>19.5%<br>6%<br>19.5%                                | 21%<br>9.9%<br>31%<br>19.5%<br>6%<br>19.5%                                | 2022)<br>21%<br>9.9%<br>31%<br>19.5%<br>6%<br>19.5%    | 24%<br>9.9%<br>31%<br>19.5%<br>6%<br>19.5%                      | 27%<br>9.9%<br>31%<br>19.5%<br>6%<br>19.5%            | 30%<br>9.9%<br>31%<br>19.5%<br>11%                         | 33%<br>9.9%<br>31%<br>19.5%<br>11%<br>19.5% | 34%<br>9.9%<br>23%<br>19.5%<br>11%                         | 41%<br>9.9%<br>23%<br>19.5%<br>11%<br>19.5%                       | 41%<br>9.9%<br>23%<br>19.5%<br>11%<br>19.5%                | 44%<br>9.9%<br>23%<br>19.5%<br>11%<br>19.5%                       | 45%<br>9.9%<br>23%<br>19.5%<br>6%<br>19.5%                | 45%<br>9.9%<br>23%<br>19.5%<br>6%<br>19.5%                | 46%<br>9.9%<br>23%<br>19.5%<br>6%<br>19.5%                | 47%<br>9.9%<br>23%<br>19.5%<br>6%<br>19.5%                | MAY 47% 9.9% 23% 19.5% 11%                     | 49%<br>9.9%<br>23%<br>19.5%<br>17%<br>19.5%                | 50%<br>9.9%<br>31%<br>19.5%<br>17%<br>19.5%                | 50%<br>9.9%<br>31%<br>19.5%<br>17%<br>19.5%                |
| Eastern State Hospital Nurses Target Psychologists Target Psychiatrists Target Western State Hospit Nurses                      | 18%<br>9.9%<br>31%<br>19.5%<br>0%<br>19.5%                                   | 9.9%<br>9.9%<br>31%<br>19.5%<br>6%<br>19.5%                        | 21%<br>9.9%<br>31%<br>19.5%<br>6%<br>19.5%<br>Augus<br>18%                | 2022) 21% 9.9% 31% 19.5% 6% 19.5%                      | 24%<br>9.9%<br>31%<br>19.5%<br>6%<br>19.5%                      | JUN 27% 9.9% 31% 19.5% 6% 19.5%                       | 30%<br>9.9%<br>31%<br>19.5%<br>11%<br>19.5%                | 33%<br>9.9%<br>31%<br>19.5%<br>11%<br>19.5% | 34%<br>9.9%<br>23%<br>19.5%<br>11%<br>19.5%                | 41%<br>9.9%<br>23%<br>19.5%<br>11%<br>19.5%                       | 41%<br>9.9%<br>23%<br>19.5%<br>11%<br>19.5%                | 44%<br>9.9%<br>23%<br>19.5%<br>11%<br>19.5%                       | 45%<br>9.9%<br>23%<br>19.5%<br>6%<br>19.5%                | 45%<br>9.9%<br>23%<br>19.5%<br>6%<br>19.5%                | 46%<br>9.9%<br>23%<br>19.5%<br>6%<br>19.5%                | 47%<br>9.9%<br>23%<br>19.5%<br>6%<br>19.5%                | MAY 47% 9.9% 23% 19.5% 11% 19.5%               | 49%<br>9.9%<br>23%<br>19.5%<br>17%<br>19.5%                | 50%<br>9.9%<br>31%<br>19.5%<br>17%<br>19.5%                | 50%<br>9.9%<br>31%<br>19.5%<br>17%<br>19.5%                |
| Eastern State Hospital Nurses Target Psychologists Target Psychiatrists Target Western State Hospit Nurses Target               | 18%<br>9.9%<br>31%<br>19.5%<br>0%<br>19.5%<br>cal (thr<br>9.9%               | 20%<br>9.9%<br>31%<br>19.5%<br>6%<br>19.5%<br>rough<br>18%<br>9.9% | 21%<br>9.9%<br>31%<br>19.5%<br>6%<br>19.5%<br>Augus<br>18%<br>9.9%        | 2022) 21% 9.9% 31% 19.5% 6% 19.5% tt 2022 18% 9.9%     | 24%<br>9.9%<br>31%<br>19.5%<br>6%<br>19.5%<br>2)<br>18%<br>9.9% | JUN 27% 9.9% 31% 19.5% 6% 19.5%                       | 30%<br>9.9%<br>31%<br>19.5%<br>11%<br>19.5%                | 33%<br>9.9%<br>31%<br>19.5%<br>11%<br>19.5% | 34%<br>9.9%<br>23%<br>19.5%<br>11%<br>19.5%                | 41%<br>9.9%<br>23%<br>19.5%<br>11%<br>19.5%                       | 41%<br>9.9%<br>23%<br>19.5%<br>11%<br>19.5%                | 44%<br>9.9%<br>23%<br>19.5%<br>11%<br>19.5%                       | 45%<br>9.9%<br>23%<br>19.5%<br>6%<br>19.5%                | 45%<br>9.9%<br>23%<br>19.5%<br>6%<br>19.5%                | 46%<br>9.9%<br>23%<br>19.5%<br>6%<br>19.5%                | 47%<br>9.9%<br>23%<br>19.5%<br>6%<br>19.5%                | MAY 47% 9.9% 23% 19.5% 11% 19.5% 27% 9.9%      | 49%<br>9.9%<br>23%<br>19.5%<br>17%<br>19.5%                | 50%<br>9.9%<br>31%<br>19.5%<br>17%<br>19.5%                | 50%<br>9.9%<br>31%<br>19.5%<br>17%<br>19.5%                |
| Eastern State Hospital Nurses Target Psychologists Target Psychiatrists Target Western State Hospit Nurses Target Psychologists | 18%<br>9.9%<br>31%<br>19.5%<br>0%<br>19.5%<br>cal (thr<br>20%<br>9.9%<br>21% | 20%<br>9.9%<br>31%<br>19.5%<br>6%<br>19.5%<br>rough<br>18%<br>9.9% | 21%<br>9.9%<br>31%<br>19.5%<br>6%<br>19.5%<br>Augus<br>18%<br>9.9%<br>21% | 2022) 21% 9.9% 31% 19.5% 6% 19.5% tt 2022 18% 9.9% 21% | 24%<br>9.9%<br>31%<br>19.5%<br>6%<br>19.5%<br>2)<br>18%<br>9.9% | JUN  27%  9.9%  31%  19.5%  6%  19.5%  19%  9.9%  32% | 30%<br>9.9%<br>31%<br>19.5%<br>11%<br>19.5%<br>20%<br>9.9% | 33%<br>9.9%<br>31%<br>19.5%<br>11%<br>19.5% | 34%<br>9.9%<br>23%<br>19.5%<br>11%<br>19.5%<br>19%<br>9.9% | 41%<br>9.9%<br>23%<br>19.5%<br>11%<br>19.5%<br>20%<br>9.9%<br>36% | 41%<br>9.9%<br>23%<br>19.5%<br>11%<br>19.5%<br>20%<br>9.9% | 44%<br>9.9%<br>23%<br>19.5%<br>11%<br>19.5%<br>21%<br>9.9%<br>36% | 45%<br>9.9%<br>23%<br>19.5%<br>6%<br>19.5%<br>22%<br>9.9% | 45%<br>9.9%<br>23%<br>19.5%<br>6%<br>19.5%<br>22%<br>9.9% | 46%<br>9.9%<br>23%<br>19.5%<br>6%<br>19.5%<br>21%<br>9.9% | 47%<br>9.9%<br>23%<br>19.5%<br>6%<br>19.5%<br>27%<br>9.9% | MAY  47% 9.9% 23% 19.5% 11% 19.5% 27% 9.9% 47% | 49%<br>9.9%<br>23%<br>19.5%<br>17%<br>19.5%<br>28%<br>9.9% | 50%<br>9.9%<br>31%<br>19.5%<br>17%<br>19.5%<br>29%<br>9.9% | 50%<br>9.9%<br>31%<br>19.5%<br>17%<br>19.5%<br>28%<br>9.9% |

**DEFINITION:** Number and percent of vacancies per employee classification per month.

NOTES: 1 The nurse category includes Registered Nurses, Licensed Professional Nurses and Psychiatric Security Nurses. 2 The psychologists category includes Psychologist - Forensic Evaluators. 3 Nursing percentage targets shown are average national nurse vacancy rates. Psychologist and Psychiatrist percentage targets are based on the national hospital staff turnover rate. See Nursing Solutions, Inc. (NSI), https://www.nsinursingsolutions.com/Documents/Library/NSI\_National\_Health\_Care\_Retention\_Report.pdf. 4 Numerical targets use the same percentages, calculated from the number of positions allotted for each hospital in respective employment categories (Human Resource Management System).

**SOURCE:** DSHS Human Resources Division, Human Resource Management System.