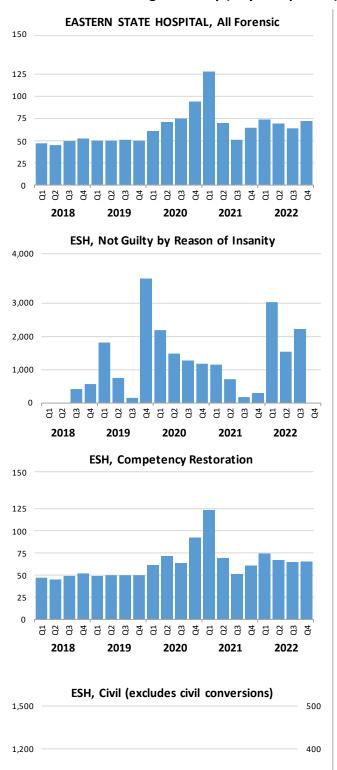

### **Median Length of Stay by Patient Category**

### Median Length of Stay (Days in Episode) by Quarter, SFY 2018 Q1 - SFY 2022 Q4

4,000

300

Civ

900

|                       | SFY 2018 |        |        |     |      |      | SFY 2 | 020  |      |      | SFY 2 | 021  |      | SFY 2022 |      |      |      |      |      |      |
|-----------------------|----------|--------|--------|-----|------|------|-------|------|------|------|-------|------|------|----------|------|------|------|------|------|------|
|                       | Q1       | Q2     | Q3     | Q4  | Q1   | Q2   | Q3    | Q4   | Q1   | Q2   | Q3    | Q4   | Q1   | Q2       | Q3   | Q4   | Q1   | Q2   | Q3   | Q4   |
| Eastern State Hospita | al, Fore | ensic  | Patier | its |      |      |       |      |      |      |       |      |      |          |      |      |      |      |      |      |
| All Forensic          | 47       | 45     | 50     | 53  | 50   | 50   | 51    | 50   | 61   | 71   | 75    | 94   | 128  | 70       | 51   | 65   | 74   | 69   | 64   | 72   |
| Not Guilty/Insanity   |          |        | 423    | 572 | 1821 | 755  | 160   | 3741 | 2191 | 1485 | 1274  | 1184 | 1152 | 717      | 183  | 299  | 3035 | 1544 | 2223 |      |
| Comp. Restoration     | 47       | 45     | 49     | 52  | 49   | 50   | 50    | 50   | 61   | 71   | 64    | 92   | 123  | 69       | 51   | 61   | 74   | 67   | 65   | 65   |
| Western State Hospit  | al, Fo   | rensic | Patie  | nts |      |      |       |      |      |      |       |      |      |          |      |      |      |      |      |      |
| All Forensic          | 61       | 60     | 74     | 71  | 78   | 81   | 81    | 77   | 86   | 77   | 91    | 126  | 129  | 113      | 120  | 116  | 118  | 130  | 114  | 116  |
| Not Guilty/Insanity   | 1836     | 2433   | 1915   | 754 | 1748 | 1991 | 1282  | 943  | 2891 | 2260 | 1946  | 1438 | 2431 | 3311     | 1946 | 3339 | 3453 | 2199 | 3652 | 1880 |
| Comp. Restoration     | 61       | 61     | 71     | 65  | 77   | 78   | 77    | 74   | 81   | 76   | 79    | 123  | 112  | 86       | 111  | 86   | 114  | 120  | 110  | 109  |
| Civil Patients        |          |        |        |     |      |      |       |      |      |      |       |      |      |          |      |      |      |      |      |      |
| ESH, Civil            | 123      | 129    | 119    | 123 | 110  | 118  | 128   | 119  | 98   | 134  | 131   | 173  | 174  | 287      | 145  | 154  | 123  | 132  | 152  | 176  |
| ESH, Civil Census     | 108      | 107    | 112    | 105 | 102  | 104  | 117   | 109  | 107  | 105  | 94    | 80   | 57   | 58       | 83   | 84   | 78   | 71   | 68   | 58   |
| WSH, Civil            | 224      | 273    | 379    | 362 | 390  | 386  | 306   | 332  | 270  | 326  | 327   | 545  | 663  | 646      | 843  | 1337 | 2828 | 1348 | 1558 | 2271 |
| WSH, Civil Census     | 400      | 385    | 344    | 316 | 316  | 309  | 305   | 305  | 281  | 262  | 243   | 196  | 154  | 132      | 117  | 98   | 88   | 81   | 77   | 72   |

**NOTES:** 1 Consecutive service spans are combined into a single episode of care and include state hospitals, community hospitals and evaluation and treatment facilities. 2 Patients with treatment at both Eastern and Western state hospitals were assigned to the hospital where they spent the most time in that episode. 3 Quarters with fewer than 4 NGRI patient discharges from a hospital are suppressed. 4 Civil census counts include inresidence patients and exclude those released on authorized leave or medical discharge. 5 At Western State Hospital, the increase in the length of stay for civil patients is the result of a decrease in the civil patient census and no new civil admissions. 6 Targets are not included for length of stay.

**SOURCE:** DSHS Research and Data Analysis Division, Integrated Client Databases.