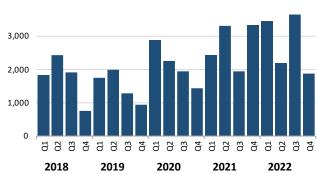

### **Median Length of Stay by Patient Category**

### Median Length of Stay (Days in Episode) by Quarter, SFY 2018 Q1 - SFY 2022 Q4

4,000

300

Civ

900

|                       | SFY 2018 |        |        |     |      |      | SFY 2 | 020  |      |      | SFY 2 | 021  |      | SFY 2022 |      |      |      |      |      |      |
|-----------------------|----------|--------|--------|-----|------|------|-------|------|------|------|-------|------|------|----------|------|------|------|------|------|------|
|                       | Q1       | Q2     | Q3     | Q4  | Q1   | Q2   | Q3    | Q4   | Q1   | Q2   | Q3    | Q4   | Q1   | Q2       | Q3   | Q4   | Q1   | Q2   | Q3   | Q4   |
| Eastern State Hospita | al, Fore | ensic  | Patier | its |      |      |       |      |      |      |       |      |      |          |      |      |      |      |      |      |
| All Forensic          | 47       | 45     | 50     | 53  | 50   | 50   | 51    | 50   | 61   | 71   | 75    | 94   | 128  | 70       | 51   | 65   | 74   | 69   | 64   | 72   |
| Not Guilty/Insanity   |          |        | 423    | 572 | 1821 | 755  | 160   | 3741 | 2191 | 1485 | 1274  | 1184 | 1152 | 717      | 183  | 299  | 3035 | 1544 | 2223 |      |
| Comp. Restoration     | 47       | 45     | 49     | 52  | 49   | 50   | 50    | 50   | 61   | 71   | 64    | 92   | 123  | 69       | 51   | 61   | 74   | 67   | 65   | 65   |
| Western State Hospit  | al, Fo   | rensic | Patie  | nts |      |      |       |      |      |      |       |      |      |          |      |      |      |      |      |      |
| All Forensic          | 61       | 60     | 74     | 71  | 78   | 81   | 81    | 77   | 86   | 77   | 91    | 126  | 129  | 113      | 120  | 116  | 118  | 130  | 114  | 116  |
| Not Guilty/Insanity   | 1836     | 2433   | 1915   | 754 | 1748 | 1991 | 1282  | 943  | 2891 | 2260 | 1946  | 1438 | 2431 | 3311     | 1946 | 3339 | 3453 | 2199 | 3652 | 1880 |
| Comp. Restoration     | 61       | 61     | 71     | 65  | 77   | 78   | 77    | 74   | 81   | 76   | 79    | 123  | 112  | 86       | 111  | 86   | 114  | 120  | 110  | 109  |
| Civil Patients        |          |        |        |     |      |      |       |      |      |      |       |      |      |          |      |      |      |      |      |      |
| ESH, Civil            | 123      | 129    | 119    | 123 | 110  | 118  | 128   | 119  | 98   | 134  | 131   | 173  | 174  | 287      | 145  | 154  | 123  | 132  | 152  | 176  |
| ESH, Civil Census     | 108      | 107    | 112    | 105 | 102  | 104  | 117   | 109  | 107  | 105  | 94    | 80   | 57   | 58       | 83   | 84   | 78   | 71   | 68   | 58   |
| WSH, Civil            | 224      | 273    | 379    | 362 | 390  | 386  | 306   | 332  | 270  | 326  | 327   | 545  | 663  | 646      | 843  | 1337 | 2828 | 1348 | 1558 | 2271 |
| WSH, Civil Census     | 400      | 385    | 344    | 316 | 316  | 309  | 305   | 305  | 281  | 262  | 243   | 196  | 154  | 132      | 117  | 98   | 88   | 81   | 77   | 72   |

**NOTES:** 1 Consecutive service spans are combined into a single episode of care and include state hospitals, community hospitals and evaluation and treatment facilities. 2 Patients with treatment at both Eastern and Western state hospitals were assigned to the hospital where they spent the most time in that episode. 3 Quarters with fewer than 4 NGRI patient discharges from a hospital are suppressed. 4 Civil census counts include inresidence patients and exclude those released on authorized leave or medical discharge. 5 At Western State Hospital, the increase in the length of stay for civil patients is the result of a decrease in the civil patient census and no new civil admissions. 6 Targets are not included for length of stay.

**SOURCE:** DSHS Research and Data Analysis Division, Integrated Client Databases.