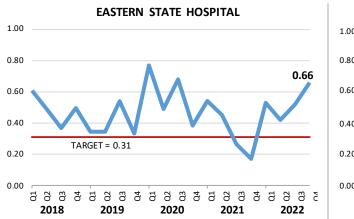

### Rate of Staff and Patient Assaults per 1,000 Bed Days

### Patient to Staff Assaults by Quarter, SFY 2018 - SFY 2022

SOURCE: Reports from Eastern State Hospital and Western State Hospital.