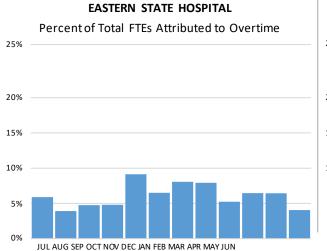

### **Percentage of FTE Expenditures for Overtime**

### **SFY 2022 FTE Overtime Trend**

### **EASTERN STATE HOSPITAL**

### WESTERN STATE HOSPITAL

|                               |         |         |         |         |         | S       | FY 2022 |         |         |         |         |         |          |
|-------------------------------|---------|---------|---------|---------|---------|---------|---------|---------|---------|---------|---------|---------|----------|
|                               | JUL     | AUG     | SEP     | OCT     | NOV     | DEC     | JAN     | FEB     | MAR     | APR     | MAY     | JUN     | TOTAL    |
| <b>Eastern State Hospital</b> |         |         |         |         |         |         |         |         |         |         |         |         |          |
| FTE Actuals                   | 892.9   | 843.4   | 844.7   | 843.2   | 840.2   | 810.2   | 816.9   | 812.7   | 778.4   | 782.0   | 778.1   | 752.0   | 816.2    |
| FTE Overtime Actual           | 52.6    | 33.0    | 40.1    | 40.4    | 76.7    | 52.6    | 65.9    | 64.5    | 40.7    | 50.4    | 50.0    | 30.3    | 49.8     |
| Percent FTEs Overtime         | 5.9%    | 3.9%    | 4.7%    | 4.8%    | 9.1%    | 6.5%    | 8.1%    | 7.9%    | 5.2%    | 6.4%    | 6.4%    | 4.0%    | 6.1%     |
| Funding Actual 000s           | 8,881   | 8,261   | 8,410   | 8,746   | 8,495   | 8,965   | 8,486   | 9,391   | 8,412   | 9,602   | 9,648   | 14,000  | 111,297  |
| O/T Expenditure 000s          | 389.0   | 226.5   | 293.1   | 290.6   | 580.0   | 435.5   | 463.8   | 492.8   | 302.7   | 381.8   | 371.2   | 225.6   | 4,452.7  |
| Percent \$\$\$s Overtime      | 4.4%    | 2.7%    | 3.5%    | 3.3%    | 6.8%    | 4.9%    | 5.5%    | 5.2%    | 3.6%    | 4.0%    | 3.8%    | 1.6%    | 4.0%     |
| Western State Hospital        |         |         |         |         |         |         |         |         |         |         |         |         |          |
| FTE Actuals                   | 2,503.7 | 2,448.4 | 2,472.8 | 2,410.5 | 2,506.6 | 2,406.5 | 2,384.9 | 2,370.6 | 2,281.6 | 2,261.6 | 2,276.7 | 2,288.1 | 2,384.3  |
| FTE Overtime Actual           | 299.7   | 259.9   | 298.0   | 269.3   | 373.8   | 309.9   | 326.5   | 307.5   | 236.1   | 259.1   | 305.2   | 322.0   | 297.3    |
| Percent FTEs Overtime         | 12.0%   | 10.6%   | 12.1%   | 11.2%   | 14.9%   | 12.9%   | 13.7%   | 13.0%   | 10.3%   | 11.5%   | 13.4%   | 14.1%   | 12.5%    |
| Funding Actual 000s           | 25,285  | 24,449  | 25,159  | 24,320  | 25,262  | 24,137  | 25,688  | 24,514  | 24,227  | 28,979  | 23,704  | 29,153  | 304,876  |
| O/T Expenditure 000s          | 2,296.7 | 1,933.0 | 2,200.0 | 2,018.7 | 2,861.1 | 2,310.9 | 2,499.4 | 2,331.0 | 1,779.5 | 1,996.5 | 2,320.7 | 2,438.4 | 26,986.0 |
| Percent Overtime \$\$\$s      | 9.1%    | 7.9%    | 8.7%    | 8.3%    | 11.3%   | 9.6%    | 9.7%    | 9.5%    | 7.3%    | 6.9%    | 9.8%    | 8.4%    | 8.9%     |

NOTE: 1. Overtime Actuals in the FY2021 report were listed as a percentage of overall expenditures, in this report we changed the methodology,

and it is listed as the overall percentage of Object A.