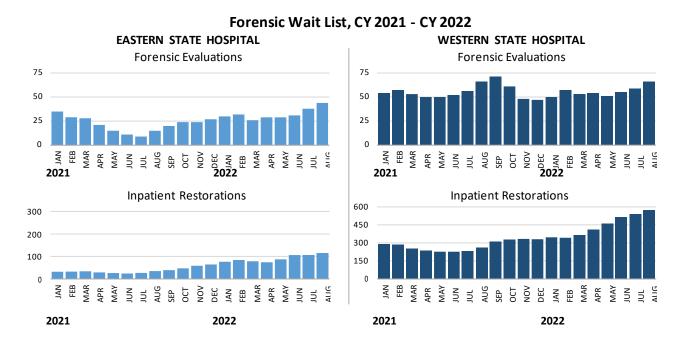

### **Average Monthly Wait Lists, Forensic and Civil Patients**

### Civil Wait List, CY 2021 - CY 2022 **EASTERN STATE HOSPITAL** WESTERN STATE HOSPITAL CY 2021 CY 2022 MAY JUN JUL AUG SEP DEC JAN Eastern State Hospital, Forensic (through August 2021) Forensic Evaluations **IP Restorations** Western State Hospital, Forensic (through August 2021) Forensic Evaluations **IP Restorations** Eastern State Hospital, Civil (through August 2021) Western State Hospital, Civil (through August 2021) Civil Wait List

**NOTES: 1** Forensic wait list includes all clients awaiting an evaluation or restoration regardless of location (In-jail, Out-of-jail, Personal Recognizance). **2** Forensic evaluations include patients waiting for inpatient competency evaluations, NGRI admissions, and 72-hour dismissal evaluations.

| SOURCE: DSHS Behavioral Health Administration Forensic Data System and data provided by Western and East | stern State Hospitals. |
|----------------------------------------------------------------------------------------------------------|------------------------|
|                                                                                                          |                        |
|                                                                                                          |                        |
|                                                                                                          |                        |
|                                                                                                          |                        |
|                                                                                                          |                        |
|                                                                                                          |                        |
|                                                                                                          |                        |
|                                                                                                          |                        |
|                                                                                                          |                        |
|                                                                                                          |                        |
|                                                                                                          |                        |
|                                                                                                          |                        |
|                                                                                                          |                        |
|                                                                                                          |                        |
|                                                                                                          |                        |
|                                                                                                          |                        |
|                                                                                                          |                        |
|                                                                                                          |                        |
|                                                                                                          |                        |
|                                                                                                          |                        |
|                                                                                                          |                        |
|                                                                                                          |                        |
|                                                                                                          |                        |
|                                                                                                          |                        |
|                                                                                                          |                        |
|                                                                                                          |                        |
|                                                                                                          |                        |
|                                                                                                          |                        |
|                                                                                                          |                        |
|                                                                                                          |                        |