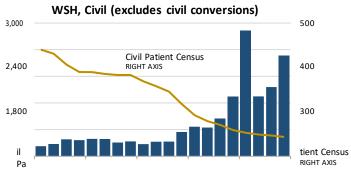

### **Average Monthly Wait Lists, Forensic and Civil Patients**

### Civil Wait List, CY 2021 - CY 2022 **EASTERN STATE HOSPITAL** WESTERN STATE HOSPITAL CY 2021 CY 2022 MAY JUN JUL AUG SEP DEC JAN Eastern State Hospital, Forensic (through August 2021) Forensic Evaluations **IP Restorations** Western State Hospital, Forensic (through August 2021) Forensic Evaluations **IP Restorations** Eastern State Hospital, Civil (through August 2021) Western State Hospital, Civil (through August 2021) Civil Wait List

**NOTES: 1** Forensic wait list includes all clients awaiting an evaluation or restoration regardless of location (In-jail, Out-of-jail, Personal Recognizance). **2** Forensic evaluations include patients waiting for inpatient competency evaluations, NGRI admissions, and 72-hour dismissal evaluations.