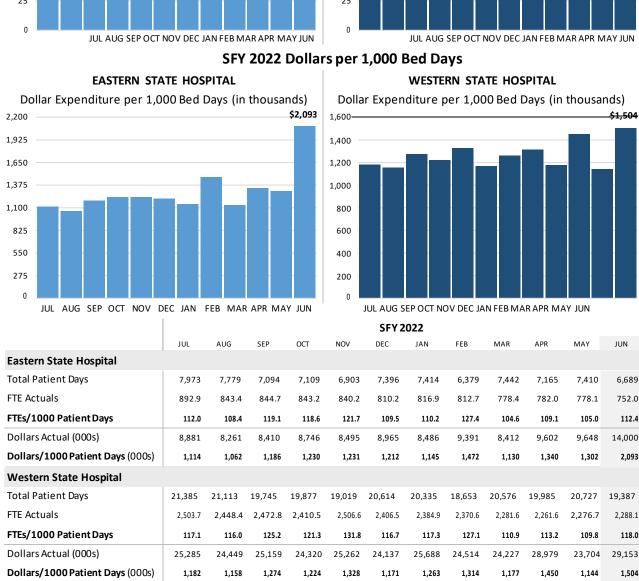

### JUL AUG SEP OCT NOV DEC JAN FEB MAR APR MAY JUN

|                               | JUL     | AUG     | SEP     | OCT     | NOV     | DEC     | JAN     | FEB     | MAR     | APR     | MAY     | JUN     | TOTAL   |
|-------------------------------|---------|---------|---------|---------|---------|---------|---------|---------|---------|---------|---------|---------|---------|
| <b>Eastern State Hospital</b> |         |         |         |         |         |         |         |         |         |         |         |         |         |
| FTE Allotment                 | 1,017.9 | 1,017.9 | 1,017.9 | 1,017.9 | 1,017.9 | 1,017.9 | 1,017.9 | 1,017.9 | 1,017.9 | 1,017.9 | 1,018.5 | 1,017.9 | 1018.0  |
| FTE Actuals                   | 892.9   | 843.4   | 844.7   | 843.2   | 840.2   | 810.2   | 816.9   | 812.7   | 778.4   | 782.0   | 778.1   | 752.0   | 816.2   |
| FTE Variance                  | 125.0   | 174.5   | 173.2   | 174.8   | 177.7   | 207.7   | 201.0   | 205.2   | 239.5   | 235.9   | 240.4   | 265.9   | 201.7   |
| Funding Level (000s)          | 3,712   | 5,696   | 5,600   | 3,959   | 4,699   | 4,664   | 61,416  | 4,237   | 4,534   | 4,951   | 5,067   | 4,994   | 113,529 |
| Actuals (000s)                | 8,881   | 8,261   | 8,410   | 8,746   | 8,495   | 8,965   | 8,486   | 9,391   | 8,412   | 9,602   | 9,648   | 14,000  | 111,297 |
| Dollar Variance (000s)        | -5,169  | -2,565  | -2,810  | -4,787  | -3,796  | -4,302  | 52,930  | -5,154  | -3,878  | -4,650  | -4,581  | -9,006  | 2,232   |
| <b>Western State Hospital</b> |         |         |         |         |         |         |         |         |         |         |         |         |         |
| FTE Allotment                 | 2,609.2 | 2,609.2 | 2,609.2 | 2,609.2 | 2,609.2 | 2,609.2 | 2,609.2 | 2,609.2 | 2,609.2 | 2,609.2 | 2,609.2 | 2,609.2 | 2,609.2 |
| FTE Actuals                   | 2,503.7 | 2,448.4 | 2,472.8 | 2,410.5 | 2,506.6 | 2,406.5 | 2,384.9 | 2,370.6 | 2,281.6 | 2,261.6 | 2,276.7 | 2,288.1 | 2,384.3 |
| FTE Variance                  | 105.5   | 160.8   | 136.4   | 198.7   | 102.6   | 202.7   | 224.3   | 238.6   | 327.6   | 347.6   | 332.5   | 321.1   | 224.9   |
| Funding Level (000s)          | 26,087  | 26,306  | 26,366  | 26,078  | 52,411  | -354    | 26,312  | 26,334  | 26,810  | 26,380  | 22,072  | 25,826  | 310,626 |
| Actuals (000s)                | 25,285  | 24,449  | 25,159  | 24,320  | 25,262  | 24,137  | 25,688  | 24,514  | 24,227  | 28,979  | 23,704  | 29,153  | 304,876 |
| Dollar Variance (000s)        | 803     | 1,856   | 1,207   | 1,758   | 27,149  | -24,491 | 623     | 1,820   | 2,583   | -2,600  | -1,632  | -3,327  | 5,750   |

### Monthly FTE and Dollar Expenditures per 1,000 Bed Days

**NOTE:** 1.In FY2022 at WSH there was fund swap for Cares funding that occurred in FM06, which resulted in a negative allotment. 2.In FY2022 at ESH the allotment for the Disproportionate Share Hospital payments is lumped into FM07.