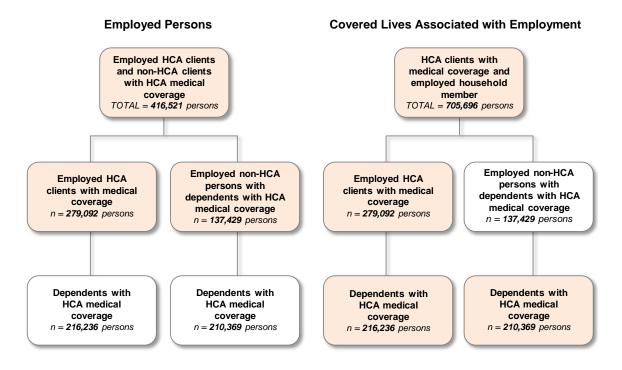

## Overview of Counts of Employed Persons Associated with HCA Medical Coverage and HCA Covered Lives Associated with Employed Persons Average per quarter in CY 2014

- 1. In the average quarter in CY 2014, there were 1,622,883 persons with HCA medical coverage, excluding clients who received only family planning coverage.
- 2. In the average quarter in CY 2014, there were 279,092 persons with HCA medical coverage and ESD-reported earnings in the quarter (see Table 2A "All Firms"). This represents about 17 percent of all persons with HCA medical coverage in the average quarter in CY 2014.
- 3. The 279,092 employed HCA clients had 216,236 dependents with HCA medical coverage, for an average quarterly total of 495,328 covered lives (see Table 2B "All Firms"). This is 31 percent of all persons with HCA coverage in the average quarter in CY 2014.
- 4. We use the term "employed non-client persons with dependents with HCA coverage" to refer to employed persons who do not have HCA coverage, but who have dependents with HCA coverage. In the average quarter in CY 2014, there were 137,429 employed non-client persons with dependents with HCA coverage (see Table 3A "All Firms"). There were 210,369 dependents with HCA coverage associated with these employed non-clients (see Table 3B "All Firms"). This represents 13 percent of all persons with HCA medical coverage in the average quarter in CY 2014.
- 5. Combining employed clients and non-client persons, there were 416,521 employed HCA clients or non-client persons with dependents with HCA medical coverage in the average calendar quarter in CY 2014 (see Table 1A "All Firms").

- 6. In the average quarter in CY 2014, there were 705,696 HCA covered lives associated with the 416,521 employed HCA clients and persons with dependents with HCA medical coverage (Table 1B "All Firms"). This represents 43 percent of all persons with HCA medical coverage in the average quarter in CY 2014.
- 7. The 416,521 employed HCA medical clients or non-client persons with dependents with HCA medical coverage in CY 2014 represented a 38 percent increase over the 301,389 employed clients/persons observed in CY 2013. This increase is due to the implementation in January 2014 of expanded Medicaid coverage under the Affordable Care Act.
- 8. In CY 2014, about 61 percent of employed HCA clients and non-client persons with dependents with HCA coverage worked for firms with more than 50 employees (see Table 1A "By Firm Size").
- Employed non-client persons with dependents with HCA medical coverage worked more hours than employed HCA medical clients. More than half (53 percent) of employed nonclient persons with dependents with HCA coverage worked full-time (more than 455 hours) in the quarter (Table 3A "All Firms"), compared to only 21 percent of employed clients (Table 2A "All Firms").
- 10. There were 8 million months of HCA medical coverage in CY 2014 associated with employed HCA clients and non-client persons with dependents with HCA medical coverage. About 71 percent of the months were associated with employed HCA clients (5.7 million coverage months), and about 29 percent were associated with employed non-client persons with dependents with HCA coverage (2.3 million coverage months).
- 11. Estimated HCA medical and DSHS mental health expenditures for the months of coverage associated with employed clients and non-client persons with dependents with HCA coverage were \$2.658 billion in CY 2014 (all funds). Of this total, approximately \$2.064 billion were associated with employed HCA medical clients, and \$594 million were associated with employed non-client persons with dependents with HCA medical coverage.
- 12. Associated annual HCA coverage costs were greatest for persons employed in the following industries: Health and Social Assistance (\$462 million); Retail Trade (\$360 million); and Accommodation and Food Services (\$347 million).
- 13. Almost all (92.9 percent) of the annual HCA coverage costs were associated with private employers (\$2.457 billion), as opposed to public employers (\$198 million).
- 14. Detailed information for the largest employers of HCA clients and non-client persons with dependents with HCA coverage can be found in the supplemental tables at the end of this report.