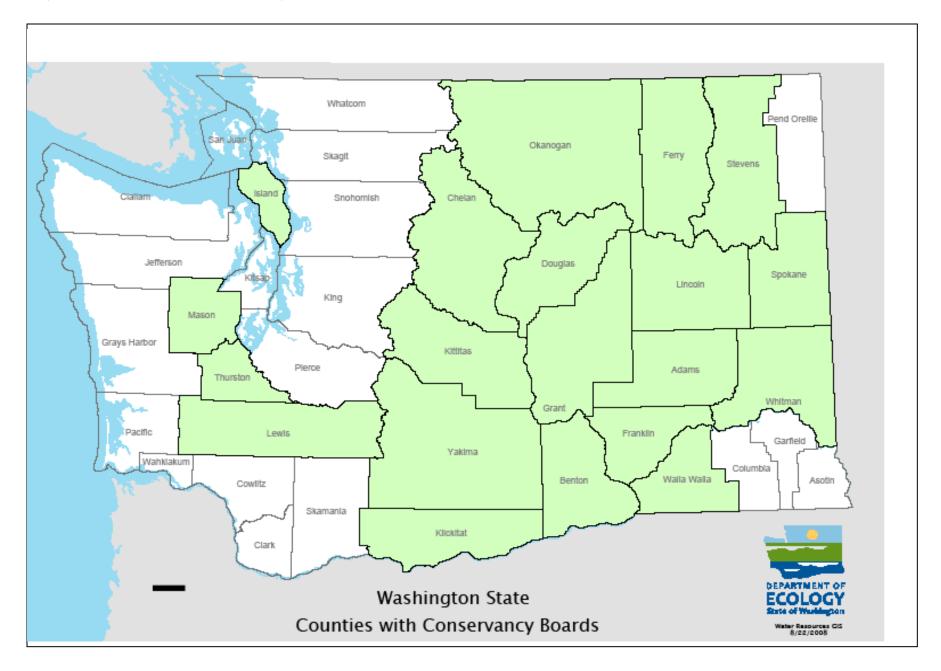

Map 1 – Counties with established Water Conservancy Boards, is on page 11.

#### Map 1 – Counties with established Water Conservancy Boards

(20 counties as of November 1, 2012)

To date, all 20 boards have chosen to limit their jurisdiction to within a single county. Ecology has not received any requests to establish or restructure a board to have geographic jurisdiction in more than one county or to establish a board based upon other boundary criteria.